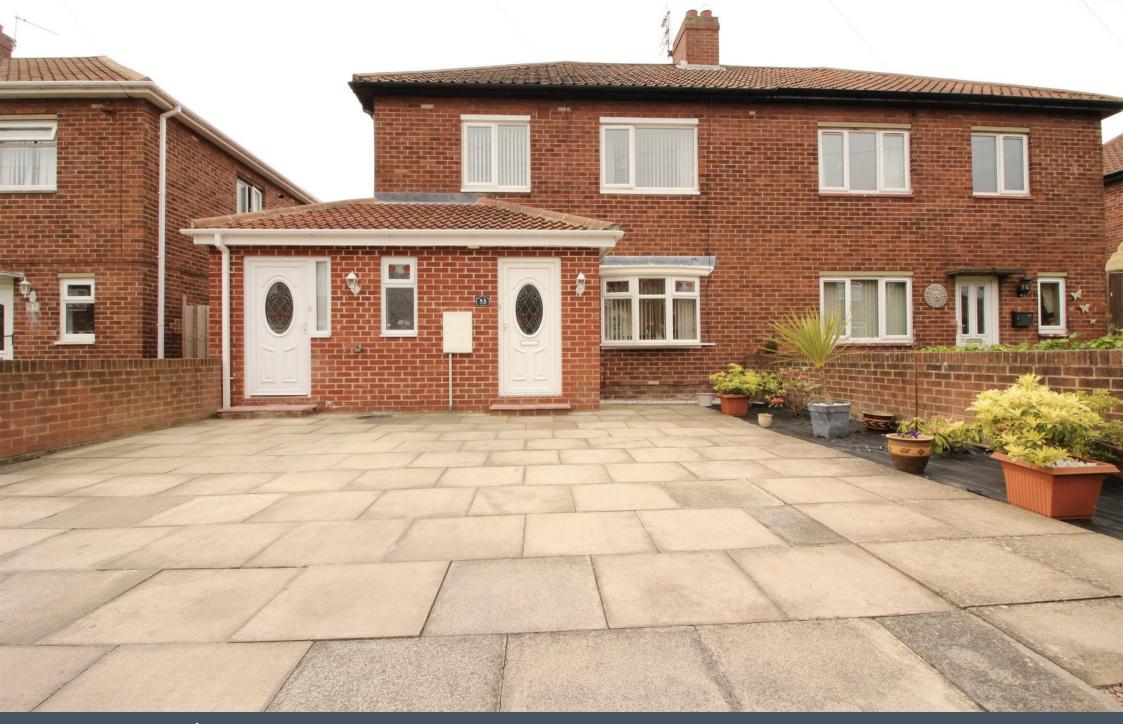

This beautifully presented spacious three bedroom home situated in the sought after Farne Road in Forest Hall is arguably one of the on the street. The property is extended and has been updated by the current owners to create a fantastic spacious family home. The ground floor briefly comprises:- entrance porch leading to the entrance hall, impressive lounge with/diner, beautiful sunny breakfasting kitchen, large utility room, shower room and a splendid orangery to the rear. There are three good sized bedrooms and a superb contemporary bathroom to the first floor. Externally there is a driveway to the front providing ample parking for two cars and there is a garden to the rear with a brick-built outhouse. We anticipate an extremely high level of viewings on this impressive family home. To arrange yours please call 0191 605 3434.