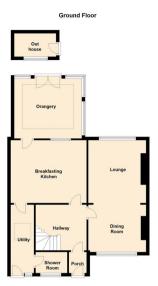

This beautifully presented spacious three bedroom home situated in the sought after Farne Road in Forest Hall is arguably one of the on the street. The property is extended and has been updated by the current owners to create a fantastic spacious family home. The ground floor briefly comprises:- entrance porch leading to the entrance hall, impressive lounge with/diner, beautiful sunny breakfasting kitchen, large utility room, shower room and a splendid orangery to the rear. There are three good sized bedrooms and a superb contemporary bathroom to the first floor. Externally there is a driveway to the front providing ample parking for two cars and there is a garden to the rear with a brick-built outhouse. We anticipate an extremely high level of viewings on this impressive family home. To arrange yours please call 0191 605 3434.

Lounge 12'4" x 11'4" (3.77 x 3.47)

Dining Room 9'3" x 11'4" (2.84 x 3.47)

Breakfasting Kitchen 12'4" x 14'11" (3.77 x 4.56)

Utility 13'5" x 4'7" (4.11 x 1.40)

Master Bedroom 12'10" x 11'4" (3.92 x 3.47)

Bedroom Two 8'10" x 13'0" (2.70 x 3.98)