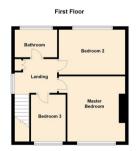

This beautifully presented spacious three bedroom home situated in the sought after Farne Road in Forest Hall is arguably one of the on the street. The property is extended and has been updated by the current owners to create a fantastic spacious family home. The ground floor briefly comprises:- entrance porch leading to the entrance hall, impressive lounge with/diner, beautiful sunny breakfasting kitchen, large utility room, shower room and a splendid orangery to the rear. There are three good sized bedrooms and a superb contemporary bathroom to the first floor. Externally there is a driveway to the front providing ample parking for two cars and there is a garden to the rear with a brick-built outhouse. We anticipate an extremely high level of viewings on this impressive family home. To arrange yours please call 0191 605 3434.

Lounge 12'4" x 11'4" (3.77 x 3.47)

Dining Room 9'3" x 11'4" (2.84 x 3.47)

Breakfasting Kitchen 12'4" x 14'11" (3.77 x 4.56)

Utility 13'5" x 4'7" (4.11 x 1.40)

Master Bedroom 12'10" x 11'4" (3.92 x 3.47)

Bedroom Two 8'10" x 13'0" (2.70 x 3.98)

Bedroom Three 9'3" x 6'10" (2.82 x 2.09)