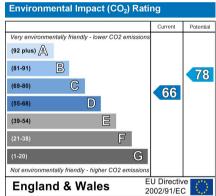

store and use the material for your own personal use and research. You may not republish, retransmit, redistribute or otherwise make the material available to any party or make the same available on any website, online service or bulletin board of your own or of any other party or make the same available in hard copy or in any other media without the website owner's express prior written consent. The website owner's copyright must remain on all reproductions of material taken from this website.







Lounge 12'4" x 11'4" (3.77 x 3.47)

Dining Room 9'3" x 11'4" (2.84 x 3.47)

Breakfasting Kitchen 12'4" x 14'11" (3.77 x 4.56)

Utility 13'5" x 4'7" (4.11 x 1.40)

Master Bedroom 12'10" x 11'4" (3.92 x 3.47)

Bedroom Two 8'10" x 13'0" (2.70 x 3.98)

Bedroom Three 9'3" x 6'10" (2.82 x 2.09)