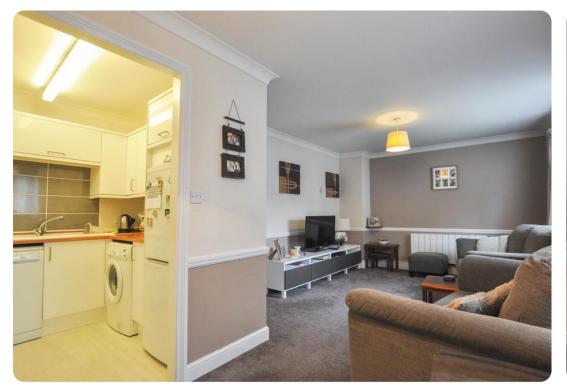

The front door of the property opens into the hall with the sitting room to the right that is open plan to the dining area and modern, high specification kitchen with an integrated oven, induction hob and space for multiple appliances. Both bedrooms at the property are doubles offering great space and there is also a shower room with a basin and w/c. The windows at the property are also double glazed.