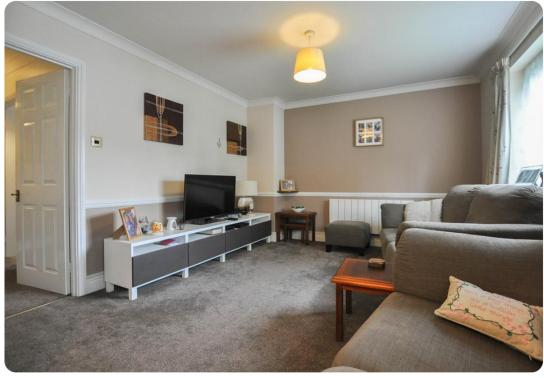

The front door of the property opens into the hall with the sitting room to the right that is open plan to the dining area and modern, high specification kitchen with an integrated oven, induction hob and space for multiple appliances. Both bedrooms at the property are doubles offering great space and there is also a shower room with a basin and w/c. The windows at the property are also double glazed.