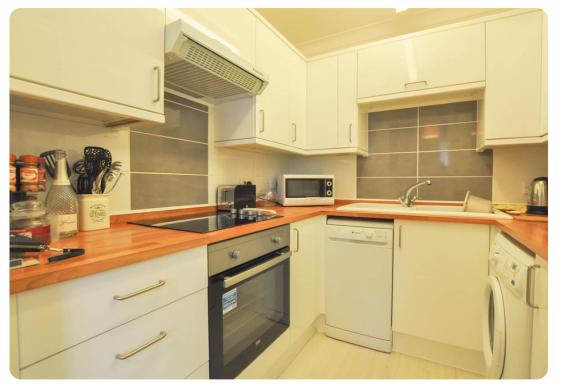

The front door of the property opens into the hall with the sitting room to the right that is open plan to the dining area and modern, high specification kitchen with an integrated oven, induction hob and space for multiple appliances. Both bedrooms at the property are doubles offering great space and there is also a shower room with a basin and w/c. The windows at the property are also double glazed.