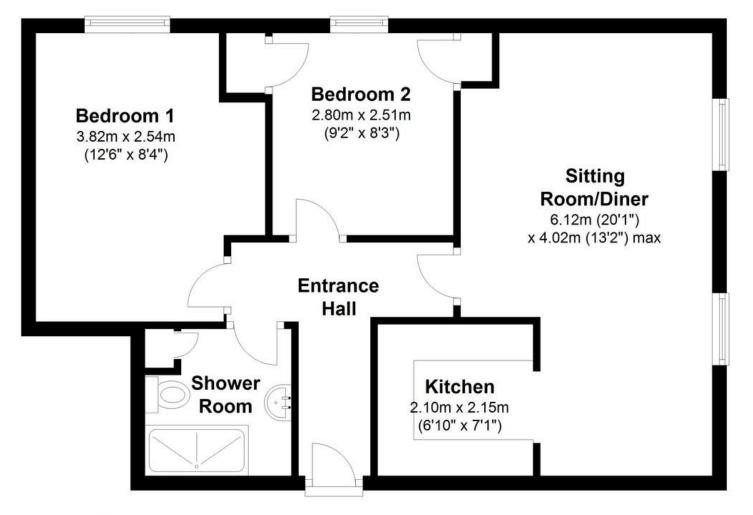

## **Ground Floor**

Approx. 56.9 sq. metres (612.9 sq. feet)

Total area: approx. 56.9 sq. metres (612.9 sq. feet)

Agents Notes. These particulars, with approximate measurements have been produced in conjunction with the vendor(s) and are believed to be correct but their accuracy is notguaranteed and they do not form part of any contract.

The floor layout is purely for guidance purposes as a general overview of room layout, not to scale. Room dimensions are sometimes maximum measurements. Items shown in this roomare not fact. Such as the Flooring, doors, windows and bathrooms and kitchens are just a guide and not precise.