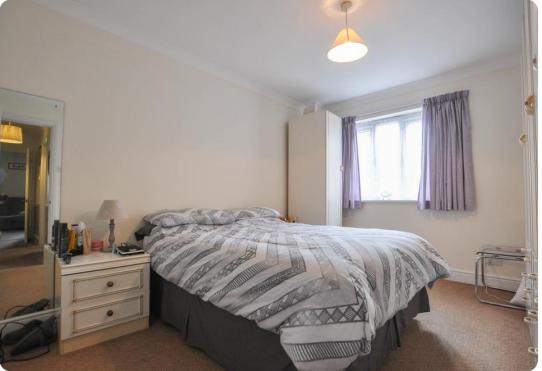

The front door of the property opens into the hall with the sitting room to the right that is open plan to the dining area and modern, high specification kitchen with an integrated oven, induction hob and space for multiple appliances. Both bedrooms at the property are doubles offering great space and there is also a shower room with a basin and w/c. The windows at the property are also double glazed.