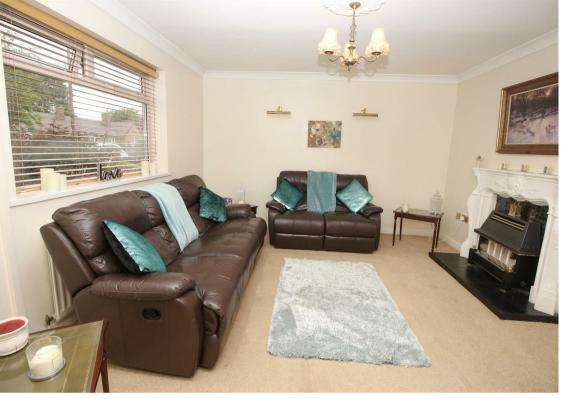

Lounge 13'10" x 13'8" (4.22 x 4.17)

Kitchen 9'1" x 9'2" (2.77 x 2.80)

Dining Room 9'1" x 10'6" (2.77 x 3.21)

Sitting Room 12'4" x 11'7" (3.77 x 3.55)

Office Area 14'10" x 6'11" (4.53 x 2.11)

Utility Room 7'10" x 6'11" (2.39 x 2.11)