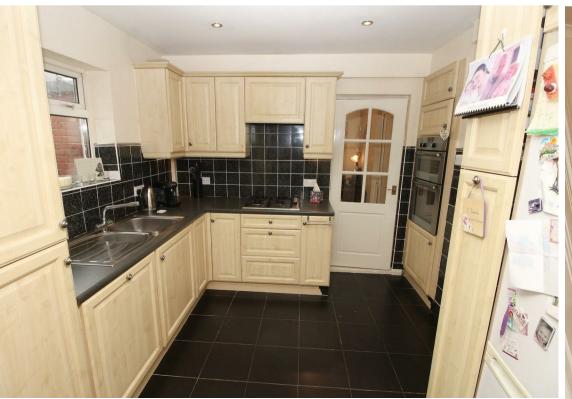

Lounge 13'10" x 13'8" (4.22 x 4.17)

Kitchen 9'1" x 9'2" (2.77 x 2.80)

Dining Room 9'1" x 10'6" (2.77 x 3.21)

Sitting Room 12'4" x 11'7" (3.77 x 3.55)

Office Area 14'10" x 6'11" (4.53 x 2.11)

Utility Room 7'10" x 6'11" (2.39 x 2.11)