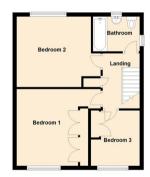

Bedroom One 12'5" x 6'6" (3.81 x 2.00)

Bedroom Two 11'5" x 13'8" (3.50 x 4.17)

Bedroom Three 9'0" x 7'11" (2.75 x 2.42)

Gosforth 0191 236 2070 Newcastle 0191 284 4050 Forest Hall 0191 605 3134 High Heaton 0191 270 1122 Low Fell 0191 487 0800 Tynemouth 0191 257 2000 Whitley Bay 0191 251 3000 **Property Management Centre** 0191 236 2680