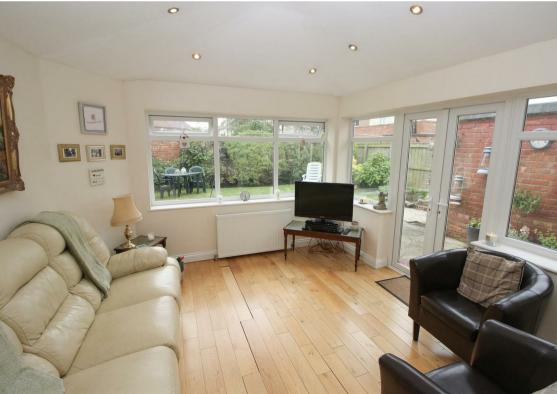

1

- Three Bedrooms
- Additional Sitting Room
- **Downstairs WC**
- A Must See

- Extended
- Separate Utility Room
- Freehold
- Call 0191 236 2070

We offer for sale this well presented three bedroom semi detached property located within Hazlerigg. The property must be viewed to appreciate the accommodation on offer and briefly comprises:- hallway, lounge, modern kitchen, separate dining room, additional sitting room, downstairs WC, office area and a utility room. To the first floor there are three bedrooms and a family bathroom. The property benefits from gas central heating and double glazing. Externally there is a garden to the rear with lawn and a driveway to the front providing off street parking. Viewings come highly recommended. Please call 0191 236 2070 to arrange yours or for more information.

Lounge 13'10" x 13'8" (4.22 x 4.17)

Kitchen 9'1" x 9'2" (2.77 x 2.80)

Dining Room 9'1" x 10'6" (2.77 x 3.21)

Sitting Room 12'4" x 11'7" (3.77 x 3.55)

Office Area 14'10" x 6'11" (4.53 x 2.11)

Utility Room 7'10" x 6'11" (2.39 x 2.11)