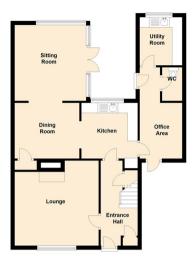

## Ground Floor

Lounge 13'10" x 13'8" (4.22 x 4.17)

Kitchen 9'1" x 9'2" (2.77 x 2.80)

Dining Room 9'1" x 10'6" (2.77 x 3.21)

Sitting Room 12'4" x 11'7" (3.77 x 3.55)

Office Area 14'10" x 6'11" (4.53 x 2.11)

Utility Room 7'10" x 6'11" (2.39 x 2.11)