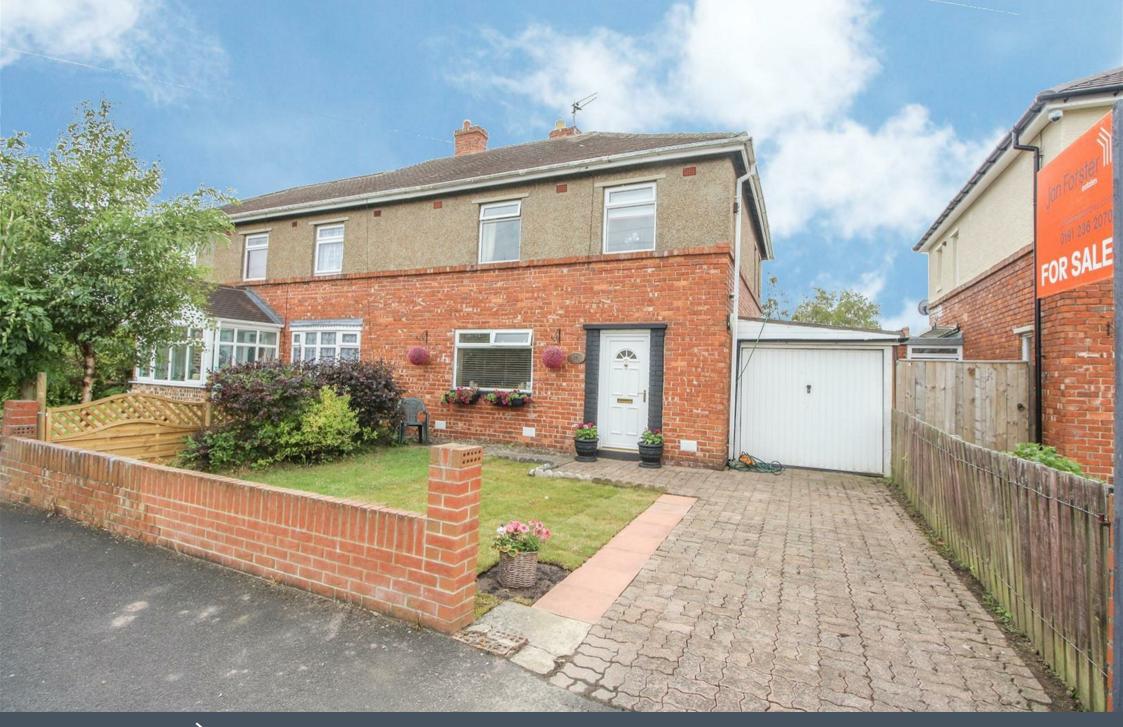

1

- Three Bedrooms
- Additional Sitting Room
- **Downstairs WC**
- A Must See

- Extended
- Separate Utility Room
- Freehold
- Call 0191 236 2070

We offer for sale this well presented three bedroom semi detached property located within Hazlerigg. The property must be viewed to appreciate the accommodation on offer and briefly comprises:- hallway, lounge, modern kitchen, separate dining room, additional sitting room, downstairs WC, office area and a utility room. To the first floor there are three bedrooms and a family bathroom. The property benefits from gas central heating and double glazing. Externally there is a garden to the rear with lawn and a driveway to the front providing off street parking. Viewings come highly recommended. Please call 0191 236 2070 to arrange yours or for more information.