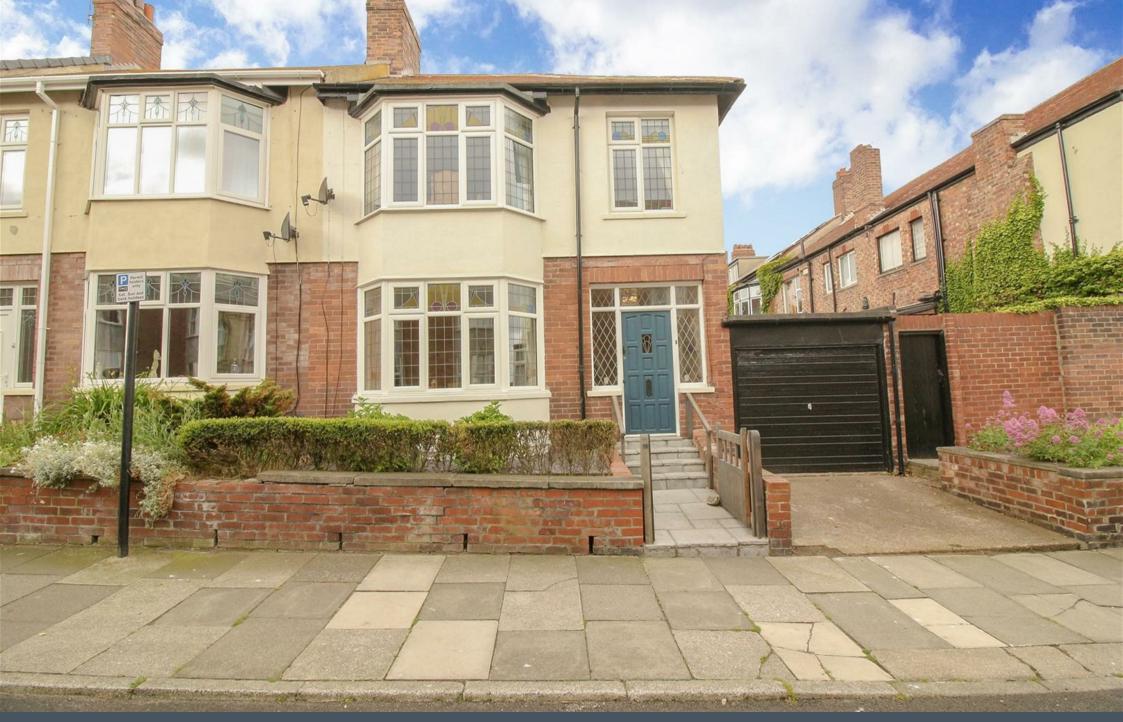

Hotspur Street | Tynemouth | NE30 4EN Price £375,000

- Sea Views
- Planning Approved For
  Extention
- Three Bedrooms
- Many Local Amenities
- Period Features

- Large Garage
- Three Reception Rooms
- Downstairs w.c.
- Close To Sea Front
- Imaculatley Presented

Just seconds from the sea front, this is a charming three bedroom family home with sea views, garage and garden. The property which has superb kerb appeal, is well proportioned and immaculately presented throughout. This lovely home has further potential with planning approved for a fourth bedroom with en/suite and open plan kitchen/diner. It is located in the heart of the ever desirable Tynemouth village which benefits from cafes, restaurants, shops, schools and several stunning beaches. Internally the accommodation retains many original features and briefly comprises:- entrance hall, lounge with bay window and feature fire, dining room with feature fireplace, under stairs WC, high quality kitchen and a sun room. To the first floor there are three generous bedrooms and a family bathroom. Externally there is a garage with utility space and a landscaped garden. Must be viewed to appreciate the standard of accommodation on offer.