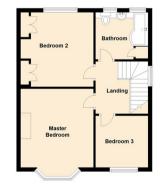

## First Floor

## www.janforsterestates.com

Lounge 11'10" x 13'1" (3.62 x 3.99) Dining Room 11'10" x 12'9" (3.61 x 3.91) Sun Room 10'5" x 8'7" (3.19 x 2.62) Kitchen 13'7" x 7'7" (4.15 x 2.33) Master Bedroom 11'4" x 12'2" (3.46 x 3.71) Bedroom Two 9'11" x 12'8" (3.03 x 3.88) Bedroom Three 7'10" x 8'2" (2.41 x 2.49)