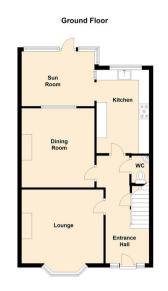

Just seconds from the sea front, this is a charming three bedroom family home with sea views, garage and garden. The property which has superb kerb appeal, is well proportioned and immaculately presented throughout. This lovely home has further potential with planning approved for a fourth bedroom with en/suite and open plan kitchen/diner. It is located in the heart of the ever desirable Tynemouth village which benefits from cafes, restaurants, shops, schools and several stunning beaches. Internally the accommodation retains many original features and briefly comprises:- entrance hall, lounge with bay window and feature fire, dining room with feature fireplace, under stairs WC, high quality kitchen and a sun room. To the first floor there are three generous bedrooms and a family bathroom. Externally there is a garage with utility space and a landscaped garden. Must be viewed to appreciate the standard of accommodation on offer.

## www.janforsterestates.com

Lounge 11'10" x 13'1" (3.62 x 3.99) Dining Room 11'10" x 12'9" (3.61 x 3.91) Sun Room 10'5" x 8'7" (3.19 x 2.62) Kitchen 13'7" x 7'7" (4.15 x 2.33) Master Bedroom 11'4" x 12'2" (3.46 x 3.71) Bedroom Two 9'11" x 12'8" (3.03 x 3.88) Bedroom Three 7'10" x 8'2" (2.41 x 2.49)