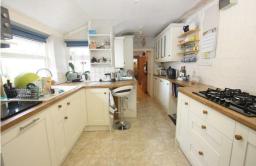

## Kitchen/Breakfast Room

Modern fitted kitchen comprising wall and base units with square edge work surfaces over. Inset 1 & 1/2 bowl sink unit, built in oven. Inset gas hob. Tiling. Breakfast bar area. Two side aspect sealed unit windows. Space for upright fridge. Tiled flooring. Doorway to:-