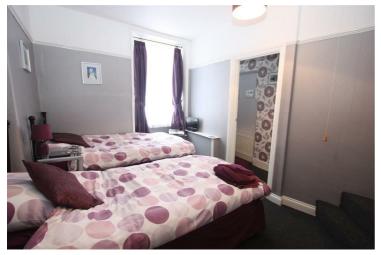

# **Bedroom One**

Rear aspect single glazed window. Radiator. Door leading:

#### **Bedroom Two**

Cornice ceilings. Front aspect single glazed sash bay window. Radiator and door to:

# **Bedroom Three**

Rear aspect single glazed sash window. Radiator and door to:

# **Bedroom Four**

Front aspect sash window. Radiator and door to: