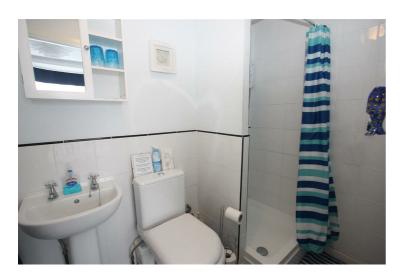

## **Bathroom**

Vanity hand wash basin. Low level WC, Panelled enclosed bath with mixer shower over. Tiled floor. Tiled walls and wall mounted electric heater.