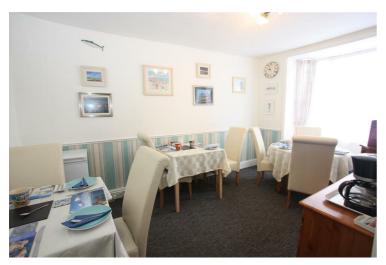

des You









13 East Street, Weymouth, Dorset DT4 8BW £280,000



A FREEHOLD GUESTHOUSE located within 200 yards from Weymouth town centre, harbour and seafront. The accommodation briefly comprises; Entrance hallway, dining room, lounge, kitchen, inner hallway/ utility area, two bedrooms owners accommodation and shower room to the ground floor, two En-suite bedrooms and WC to the first floor with a further two En-suite bedrooms to the second floor. Outside there is a rear courtyard garden.

#### Entrance

Wood panel door into:

### **Entrance Hall**

Cupboard housing electric fuse box and double glazed door to:

# Hallway

Wall mounted radiator, dado rail, stairs to first floor, central alarm system panel and doors to:

# **Guest Dining Room**

Front aspect bay sash window, Radiator.



# Lounge

Rear aspect window. Two radiators. TV point single glazed door to courtyard, door to under stairs storage cupboard and door to:

## Kitchen/Breakfast Room

Modern fitted kitchen comprising wall and base units with square edge work surfaces over. Inset 1 & 1/2 bowl sink unit, built in oven. Inset gas hob. Tiling. Breakfast bar area. Two side aspect sealed unit windows. Space for upright fridge. Tiled flooring. Doorway to:-

# **Utility Area**

Side aspect opaque glazed window, space and plumbing for washing machine, tumble dryer and space for freezer with door to:

## **Bathroom**

Vanity hand wash basin. Low level WC, Panelled enclosed bath with mixer shower over. Tiled floor. Tiled walls and wall mounted electric heater.



# **Owners Bedroom**

Sky light. Walk in wardrobe. Pi