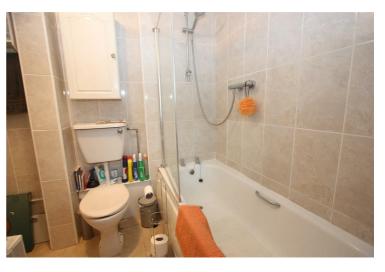

## **Bathroom**

Vanity hand wash basin. Low level WC, Panelled enclosed bath with mixer shower over. Tiled floor. Tiled walls and wall mounted electric heater.