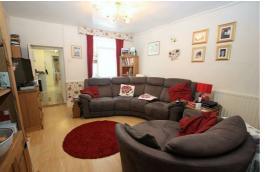

# Lounge

Rear aspect window. Two radiators. TV point single glazed door to courtyard, door to under stairs storage cupboard and door to: