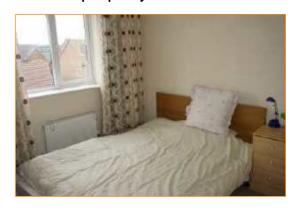

#### **Master Bedroom**

12'7" x 11'0" (3.84m x 3.36m) Upvc double glazed window to the front elevation, gas central heating radiator.

#### **Bedroom 2**

11'2" x 8'10" (3.41m x 2.68m) Upvc double glazed window to the rear aspect, gas central heating radiator.

#### **Bedroom 3**

9'4" x 8'4" (2.84m x 2.55m) Upvc double glazed window to the front aspect, gas central heating radiator.

#### **Bedroom 4**

 $8'4" \times 8'6"$  (2.55m x 2.60m) Upvc double glazed window to the rear aspect, gas central heating radiator.