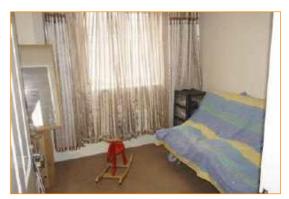

#### **Bedroom 2**

11'2" x 8'10" (3.41m x 2.68m) Upvc double glazed window to the rear aspect, gas central heating radiator.

#### **Bedroom 3**

9'4" x 8'4" (2.84m x 2.55m) Upvc double glazed window to the front aspect, gas central heating radiator.

#### **Bedroom 4**

 $8'4" \times 8'6"$  (2.55m x 2.60m) Upvc double glazed window to the rear aspect, gas central heating radiator.