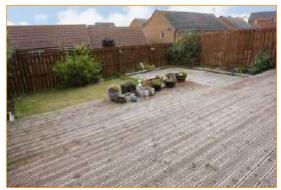

Externally the property benefits from a paved DRIVEWAY providing off street parking for TWO CARS, as well as a garage and a PLEASANT REAR GARDEN with decked and patio areas as well as a small lawned area. Council Tax Band D and Energy Rating C.

## **External**

There is a paved driveway to the fron of the property providing off street parking for two cars as well as a separate garage. To the rear of the property is a pleasant low maintenance garden with a small lawned area as well as decked and patio areas.