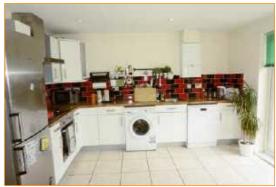

#### **Kitchen**

12'3" x 11'6" (3.73m x 3.50m) Upvc double glazed window and patio doors leading to rear garden, open plan to dining room, gas central heating radiator, a range of modern fitted wall and floor units with work surfaces over, sink unit, gas hob with extractor hood over and electric oven, plumbed for washing machine.