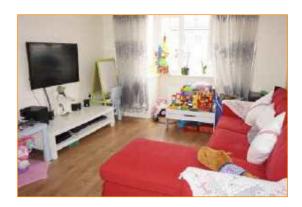

#### Lounge

15'9" x 10'11" (4.81m x 3.34m) Upvc double glazed bay window, gas central heating radiator, wooden flooring.