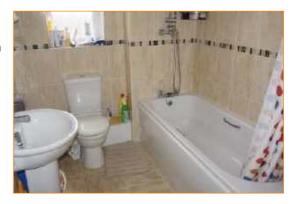

#### **Family Bathroom**

8'4" x 6'5" (2.54m x 1.95m) Upvc double glazed window, gas central heating radiator, tiled walls, white three piece suite comprising toilet, wash hand basin and bath with shower over.