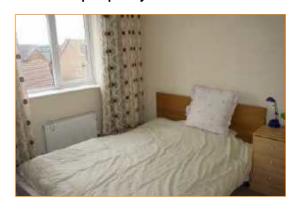

#### **Master Bedroom**

12'7" x 11'0" (3.84m x 3.36m) Upvc double glazed window to the front elevation, gas central heating radiator.