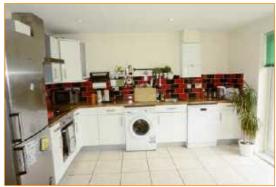

### **Kitchen**

12'3" x 11'6" (3.73m x 3.50m) Upvc double glazed window and patio doors leading to rear garden, open plan to dining room, gas central heating radiator, a range of modern fitted wall and floor units with work surfaces over, sink unit, gas hob with extractor hood over and electric oven, plumbed for washing machine.