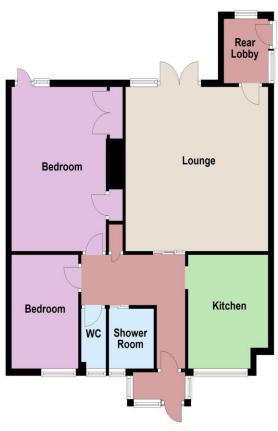

#### Accommodation

Entrance Porch Entrance Hall

 Lounge
 16'1" (4.90m) x 15'3" (4.65m)

 Rear Lobby
 6'3" (1.91m) x 5'9" (1.75m)

 Kitchen
 10'7" (3.23m) x 9'1" (2.77m)

 Bedroom 1
 15'3" (4.65m) x 10'9" (3.28m)

 Bedroom 2
 10'7" (3.23m) x 7'7" (2.31m)

Shower Room

W/C

#### **Ground Floor**

E Copyright Oakwood homes - Not to be reproduced or copied without permission. All rights reserved.