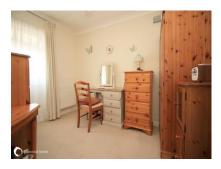

#### Accommodation

Entrance Porch Entrance Hall

 Lounge
 16'1" (4.90m) x 15'3" (4.65m)

 Rear Lobby
 6'3" (1.91m) x 5'9" (1.75m)

 Kitchen
 10'7" (3.23m) x 9'1" (2.77m)

 Bedroom 1
 15'3" (4.65m) x 10'9" (3.28m)

 Bedroom 2
 10'7" (3.23m) x 7'7" (2.31m)

Shower Room

W/C