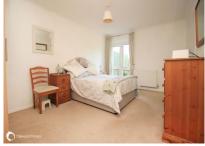

#### Accommodation

Entrance Porch Entrance Hall

 Lounge
 16'1" (4.90m) x 15'3" (4.65m)

 Rear Lobby
 6'3" (1.91m) x 5'9" (1.75m)

 Kitchen
 10'7" (3.23m) x 9'1" (2.77m)

 Bedroom 1
 15'3" (4.65m) x 10'9" (3.28m)

 Bedroom 2
 10'7" (3.23m) x 7'7" (2.31m)

Shower Room

W/C