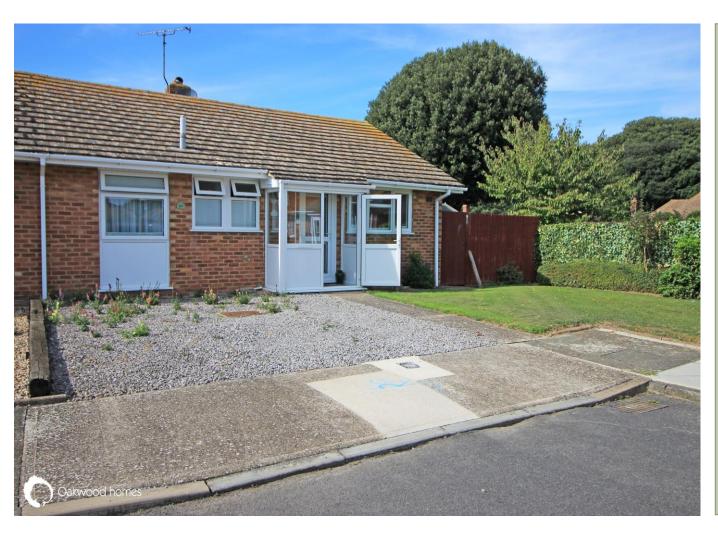

### The Property

EARLY VIEWING IS A MUST OF THIS GOOD SIZE 2 BEDROOM BUNGALOW SITUATED ON A VERY GENEROUS CORNER PLOT WITH A LARGE REAR GARDEN WHICH WOULD BE A GARDENER'S PARADISE. The bungalow is located in a quiet cul-de-sac location and the accommodation consists of 2 double bedrooms, a fitted kitchen, a shower room with a second separate w.c. The property has double glazing and central heating as well as off road parking to the front and a garage in block. The main draw of this home is the amazing large rear garden which offers various uses including extending subject to consents. Book a viewing today!

#### Location

Located in a quiet cul de sac within a ½ mile of Palm Bay sea front. The property is within easy reach of local transport links providing quick and easy access to Thanet's stunning coastline, Westwood Cross Shopping Centre, Turner Contemporary or to one of the mainline railway stations offering access to London and beyond.

#### OUTSIDE

Front garden laid to lawn with off street parking. Garage en-bloc. Rear garden approx 70' (21.34m) x 70' (21.34m). Large rear garden wrapping around to the side offering potential to extend subject to the usual consents