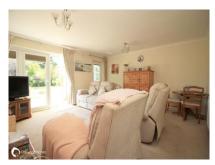

#### Accommodation

Entrance Porch Entrance Hall

 Lounge
 16'1" (4.90m) x 15'3" (4.65m)

 Rear Lobby
 6'3" (1.91m) x 5'9" (1.75m)

 Kitchen
 10'7" (3.23m) x 9'1" (2.77m)

 Bedroom 1
 15'3" (4.65m) x 10'9" (3.28m)