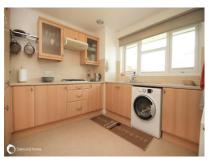

#### Accommodation

Entrance Porch Entrance Hall

 Lounge
 16'1" (4.90m) x 15'3" (4.65m)

 Rear Lobby
 6'3" (1.91m) x 5'9" (1.75m)

 Kitchen
 10'7" (3.23m) x 9'1" (2.77m)

 Bedroom 1
 15'3" (4.65m) x 10'9" (3.28m)