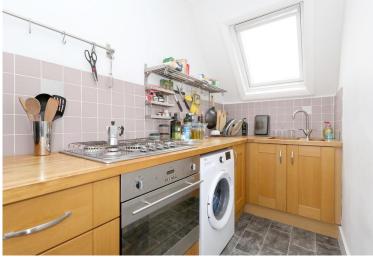

## **Property Summary**

Lovely one bedroom, top floor apartment in an impressive Victorian house. The property benefits from a double bedroom, spacious, light and airy reception room with study area and room for a dining table, modern bathroom and separate kitchen. Also features wooden floors, splendid views and additional storage in hallway and staircase.

Finsbury Park National Rail and Underground Station on the Piccadilly Line and Victoria Line will take you to The West End, Central London and furt

- One double bedroom
- Spacious reception room with study area
- Separate fully fitted kitchen