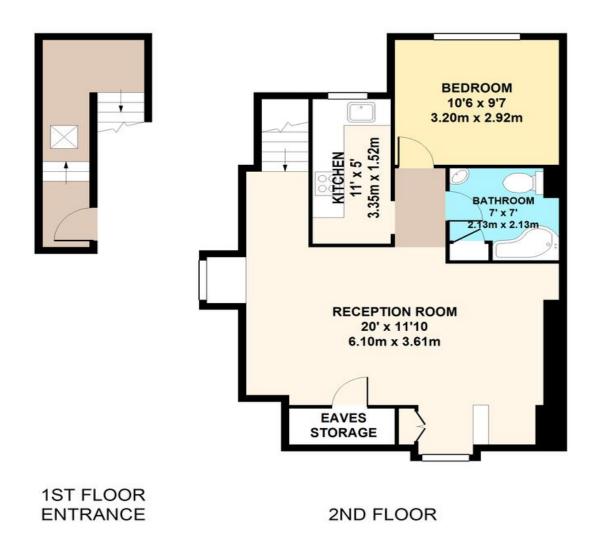

#### FERME PARK ROAD

TOTAL APPROX. FLOOR AREA 607 SQ.FT. (56.39 SQ.M.)

Whilst every attempt has been made to ensure the accuracy of the floor plan contained here, measurements of doors, windows, roomsand any other items are approximate and no responsibility is taken for any error, omission, or mis-statement. This plan is for illustrative purposes only and should be used as such by any prospective purchaser. The services, systems and appliances shown have not been tested and no guarantee as to their operability or efficiency can be given