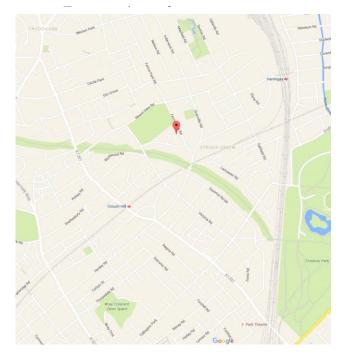

### Location

Neighbouring both Stroud Green and Crouch End that has an array of everyday amenities alongside boutique shops and independent coffee shops all adding to the enjoyment of living in the area. Finsbury Park and Parkland Walk are both close by and make for a great stroll all year round.

### Transport;

Crouch Hill Overground Station offers quick routes to Upper Holloway and Gospel Oak.

Harringay National Rail Station is within walking distance and is a quick route to Kings Cross and to Moorgate.

Finsbury Park National Rail and Underground Station on the Piccadilly Line and Victoria Line will take you to The West End, Central London and furt

- One double bedroom
- Spacious reception room with study area
- Separate fully fitted kitchen