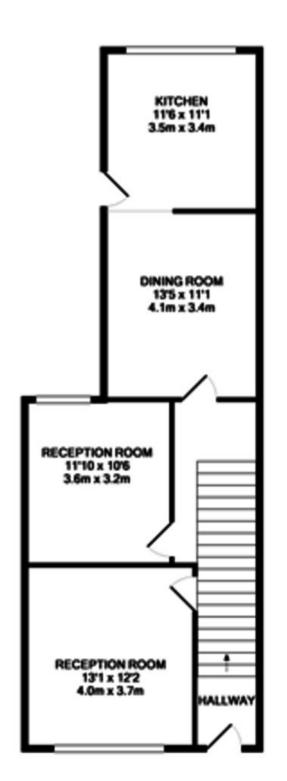

Additional benefits also include a spacious rear garden, and being situated just a few minutes walk from New Eltham station, with great links into London.

Call Cockburn now to arrange your viewing!

GROUND FLOOR APPROX. FLOOR AREA 695 SQ.FT. (64.5 SQ.M.) 1ST FLOOR APPROX. FLOOR AREA 695 SQ.FT. (64.5 SQ.M.)

TOTAL APPROX. FLOOR AREA 1390 SQ.FT. (129.1 SQ.M.)

Whilst every attempt has been made to ensure the accuracy of the floor plan contained here, measurements of doors, windows, rooms and any other items are approximate and no responsibility is taken for any error, omission, or mis-statement. This plan is for illustrative purposes only and should be used as such by any prospective purchaser. The services, systems and appliances shown have not been tested and no guarantee as to their operability or efficiency can be given.