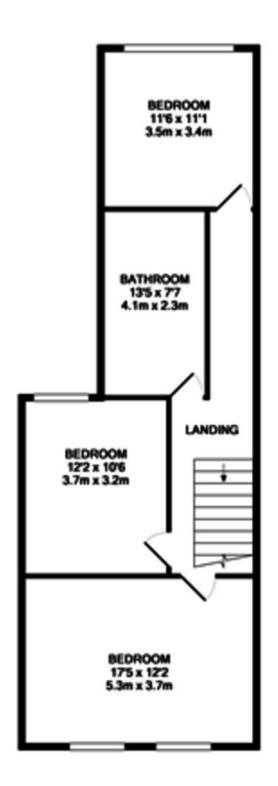

Additional benefits also include a spacious rear garden, and being situated just a few minutes walk from New Eltham station, with great links into London.

Call Cockburn now to arrange your viewing!

GROUND FLOOR APPROX. FLOOR AREA 695 SQ.FT. (64.5 SQ.M.) 1ST FLOOR APPROX. FLOOR AREA 695 SQ.FT. (64.5 SQ.M.)

TOTAL APPROX. FLOOR AREA 1390 SQ.FT. (129.1 SQ.M.)

Whilst every attempt has been made to ensure the accuracy of the floor plan contained here, measurements of doors, windows, rooms and any other items are approximate and no responsibility is taken for any error, omission, or mis-statement. This plan is for illustrative purposes only and should be used as such by any prospective purchaser. The services, systems and appliances shown have not been tested and no guarantee as to their operability or efficiency can be given.