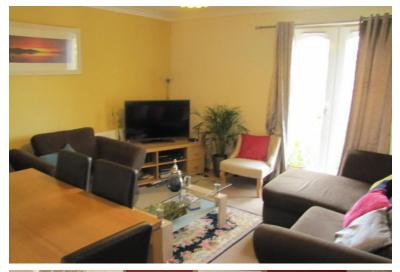

COMMUNAL ENTRANCE Enter via secure communal entrance into communal hallway with stairs and access to all floors HALLWAY Enter into main hall with smooth set coved ceiling with ceiling light point, double panel radiator, wall mounted telephone point, storage cupboard, power points, carpet and access to all principle rooms. LIV ING ROOM 3.95m X 4.0m Smooth set coved ceiling with ceiling light point, double glazed doors to '.Juliet balcony'. to rear aspect, double panel radiator, television point, power points, telephone point and carpet flooring. KITCHEN 2.87m x 2.08m Double glazed window to side aspect, a range of matching wall and base units with rolled work surfaces over