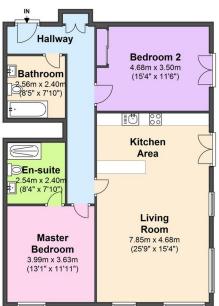

## First Floor

Martin & Co Martin & Co Canterbury 23 Watling Street, Canterbury, Kent, CT1 2UA 01227 455717 canterbury@martinco.com

The property offers TWO x DOUBLE bedrooms, lounge / dining room / kitchen with (dishwasher, fridge, freezer and washing machine) with panoramic windows overlooking Canterbury, master bedroom with en-suite, second double bedroom, BATHROOM with shower. The property also offers a high degree of security, with secure access control. The apartment also has one parking space.