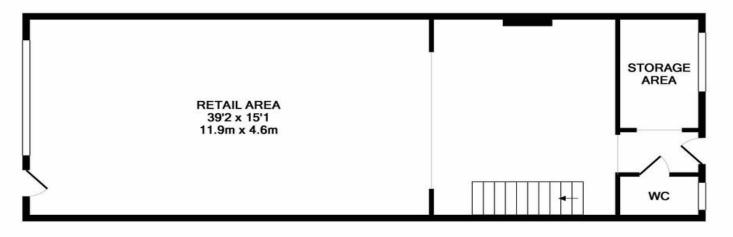

## **Coady Phillips**

BASEMENT LEVEL APPROX. FLOOR AREA 236 SQ.FT. (22.0 SQ.M.)

GROUND FLOOR APPROX. FLOOR AREA 677 SQ.FT. (62.9 SQ.M.)

TOTAL APPROX. FLOOR AREA 914 SQ.FT. (84.9 SQ.M.) Whilst every attempt has been made to ensure the accuracy of the floor plan contained here, measurements of doors, windows, rooms and any other items are approximate and no responsibility is taken for any error, omission, or mis-statement. This plan is for illustrative purposes only and should be used as such by any prospective purchaser. The services, systems and appliances shown have not been tested and no guarantee as to their operability or efficiency can be given Made with Metropix ©2018