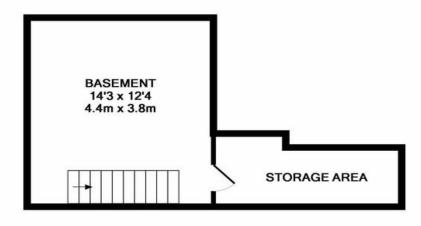

## **Coady Phillips**

BASEMENT LEVEL APPROX. FLOOR AREA 236 SQ.FT. (22.0 SQ.M.)

GROUND FLOOR APPROX. FLOOR AREA 677 SQ.FT. (62.9 SQ.M.)

TOTAL APPROX. FLOOR AREA 914 SQ.FT. (84.9 SQ.M.) Whilst every attempt has been made to ensure the accuracy of the floor plan contained here, measurements of doors, windows, rooms and any other items are approximate and no responsibility is taken for any error, omission, or mis-statement. This plan is for illustrative purposes only and should be used as such by any prospective purchaser. The services, systems and appliances shown have not been tested and no guarantee as to their operability or efficiency can be given Made with Metropix ©2018