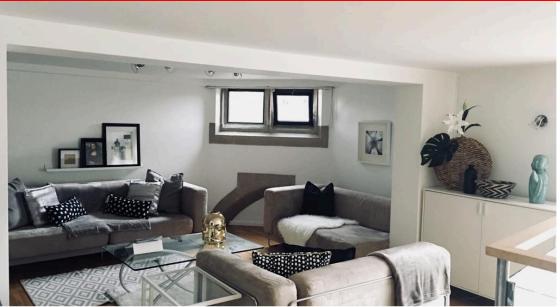

### **Spacious Lounge** 8.31m x 4.75m (27' 3" x 15' 7")

Spiral staircase rises to the upper living area, which has a feature stone encased window to the front elevation, wooden flooring throughout lounge and dining area, two panelled radiators and range of spotlights, the dining area has a feature glass balustrade overlooking the lower reception room and enjoying the feature stone encased windows.

**Second Lounge** 8.31m x 4.75m (27' 3" x 15' 7")

Wooden flooring throughout, with two wet electric radiators, further door to communal areas, original feature stone encased window overlooking the car park, range of downlights, TV, FM, satellite and phone points.