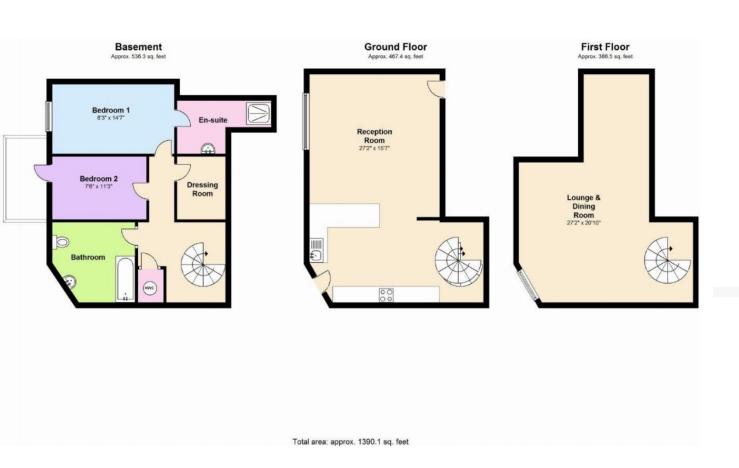

### **Spacious Lounge** 8.31m x 4.75m (27' 3" x 15' 7")

Spiral staircase rises to the upper living area, which has a feature stone encased window to the front elevation, wooden flooring throughout lounge and dining area, two panelled radiators and range of spotlights, the dining area has a feature glass balustrade overlooking the lower reception room and enjoying the feature stone encased windows.

**Second Lounge** 8.31m x 4.75m (27' 3" x 15' 7")

Wooden flooring throughout, with two wet electric radiators, further door to communal areas, original feature stone encased window overlooking the car park, range of downlights, TV, FM, satellite and phone points.

**Kitchen** 6.35m x 2.92m (20' 10" x 9' 7")

Kitchen is fitted with a range of wall and base units with complementary work surfaces and splashbacks, incorporating built in stainless steel electric oven and hob with stainless steel chimney style extractor hood over, integrated slimline dishwasher and washer dryer. Stainless steel sink and drainer unit, built in breakfast bar and a range of downlights. Metal spiral staircase leads to both lower and upper accommodation.

**Master Bedroom** 4.47m x 2.51m (14' 8" x 8' 3")

Wood laminate flooring, radiator, feature stone encased window.

#### **En-Suite**

Walk in shower cubicle, hand wash basin and heated towel rail.

**Bedroom Two** 3.43m x 2.29m (11' 3" x 7' 6")

Wood laminate flooring, French door with glazed side panels leading out to the paved patio area, radiator, spotlights, TV and phone points.

**Dressing Room** 1.70m x 1.63m (5' 7" x 5' 4")

Walk in dressing room which benefits from a range of hanging and shelving space.

#### **Bathroom**

Fitted with a white three piece suite, comprising of panel bath, hand wash basin and WC, heated towel rail, tiled flooring and spotlights.