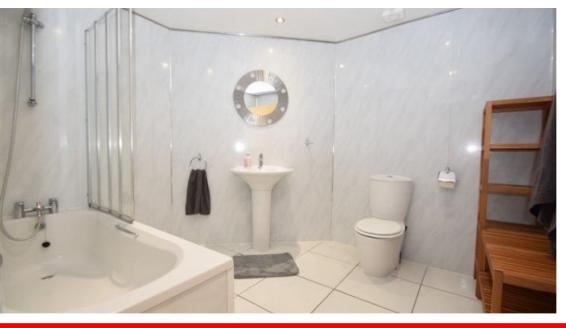

#### **Bathroom**

Fitted with a white three piece suite, comprising of panel bath, hand wash basin and WC, heated towel rail, tiled flooring and spotlights.