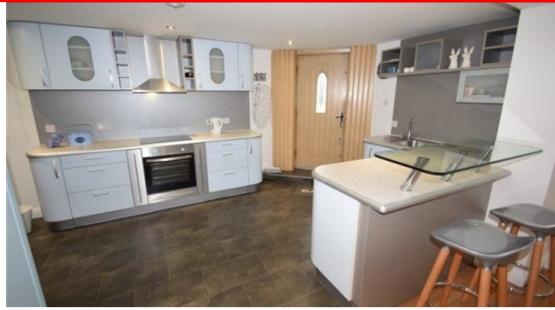

**Kitchen** 6.35m x 2.92m (20' 10" x 9' 7")

Kitchen is fitted with a range of wall and base units with complementary work surfaces and splashbacks, incorporating built in stainless steel electric oven and hob with stainless steel chimney style extractor hood over, integrated slimline dishwasher and washer dryer. Stainless steel sink and drainer unit, built in breakfast bar and a range of downlights. Metal spiral staircase leads to both lower and upper accommodation.