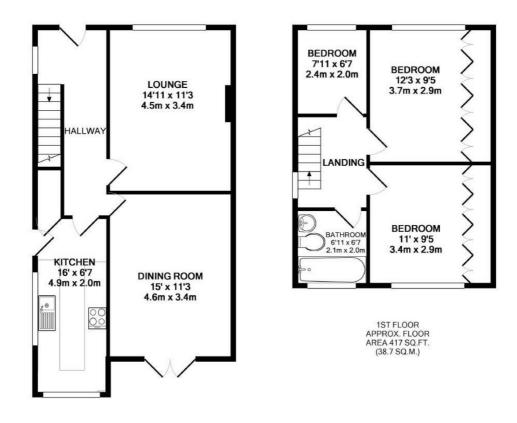

#### OUTSIDE

Standing in good sized gardens, the front of the property is paved with driveway leading down the side to the brick garage at the rear. Rear garden with patio and lawn.

GROUND FLOOR APPROX. FLOOR AREA 554 SQ FT (51.4 SQ.M.)

> TOTAL APPROX. FLOOR AREA 970 SQ.FT. (90.1 SQ.M.) Whilst every attempt has been made to ensure the accuracy of the floor plan contained here, measurements of doors, windows, rooms and any other items are approximate and no responsibility is taken for any error, omission, or mis-statement. This plan is for illustrative purposes only and should be used as such by any prospective purchaser. The services, systems and appliances shown have not been tested and no guarantee as to their operability or efficiency can be given Made with Metropix ©2018