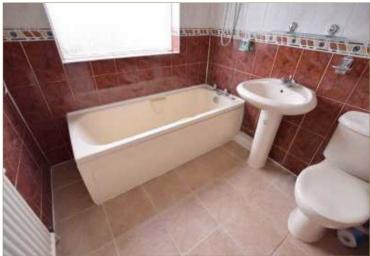

#### BATHROOM

# 2.15 X 1.95 (7'1" X 6'5")

Fitted with a peach coloured suite comprising a panelled bath, pedestal wash basin, and a low flush wc. Central heating radiator, and a double glazed window to the rear elevation.