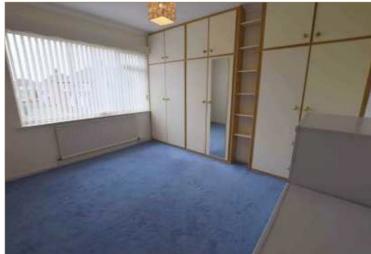

## **BEDROOM ONE**

## 3.88 X 3.50 (12'9" X 11'6")

With a double glazed window to the front elevation, fitted wardrobes and central heating radiator.