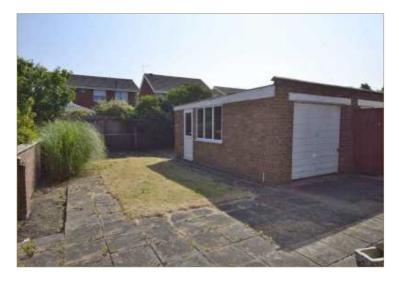

#### OUTSIDE

Standing in good sized gardens, the front of the property is paved with driveway leading down the side to the brick garage at the rear. Rear garden with patio and lawn.

GROUND FLOOR APPROX. FLOOR AREA 554 SQ FT (51.4 SQ.M.)