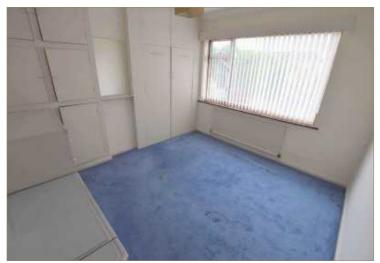

#### **BEDROOM TWO**

## 3.50 X 3.48 (11'6" X 11'5")

A second double bedroom, with a double glazed window to the rear elevation. Fitted wardrobes housing the hot water cylinder. Central heating radiator.