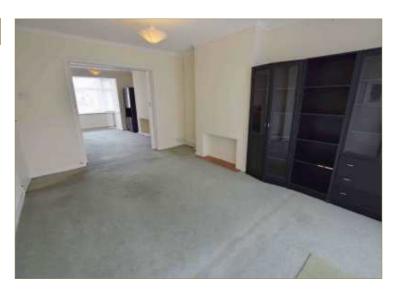

# DINING ROOM

#### 4.52 X 3.49 (14'10" X 11'5")

With uPVC double glazed french style doors opening to the rear garden, and central heating radiator.