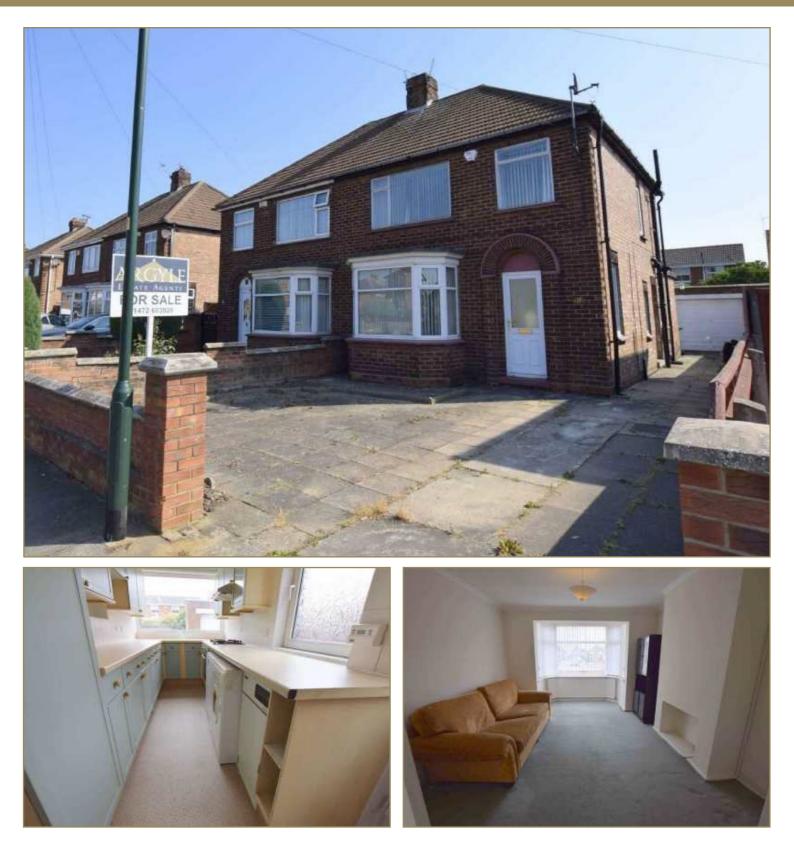

43 Dugard Road, Cleethorpes DN35 7SD £130,000

31 Sea View Street, Cleethorpes, DN35 8EU Tel: 01472 603929 www.argyleestateagents.co.uk

# Key Features:

- Three Bedroom Semi Detached Property
- Refurbishment/Modernisation Required
- Central To Cleethorpes & Grimsby Town Centre
- Bay Fronted Lounge, Dining Room
- Kitchen, Pantry
- Three Bedrooms, Bathroom
- Gas Central Heating
- Front & Rear Garden, Driveway, Garage

BLANK CANVAS FOR MODERNISATION...OFFERED WITH NO FORWARD CHAIN.

A Three Bedroom Semi Detached Property situated off Carr Lane and Queen Mary Avenue, centrally located with easy access into Cleethorpes and Grimbsy Town Centre. Accommodation comprising; Entrance Hall, Bay Fronted Lounge, Dining Room, Galley Style Kitchen With Pantry, and to the first floor are Three Bedrooms and a Bathroom. Good Sized Front and Rear Gardens, Driveway and Garage.

#### OUTSIDE

Standing in good sized gardens, the front of the property is paved with driveway leading down the side to the brick garage at the rear. Rear garden with patio and lawn.

GROUND FLOOR APPROX. FLOOR AREA 554 SQ FT (51.4 SQ.M.)