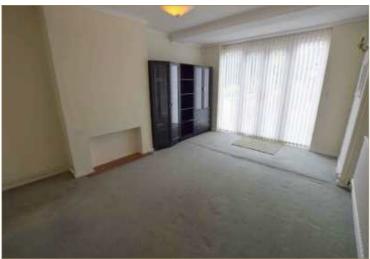

# LOUNGE

## 4.91 X 3.50 (16'1" X 11'6")

Bay fronted lounge with central heating radiator, and glazed sliding doors to the dining room.

# DINING ROOM

#### 4.52 X 3.49 (14'10" X 11'5")

With uPVC double glazed french style doors opening to the rear garden, and central heating radiator.