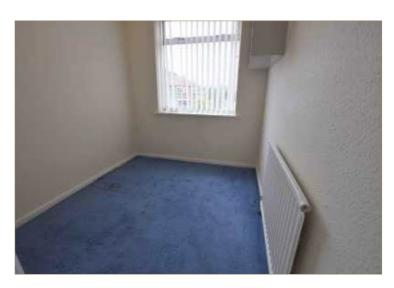

#### **BEDROOM THREE**

# 2.61 X 1.97 (8'7" X 6'6")

With a double glazed window to the front elevation, and central heating radiator.