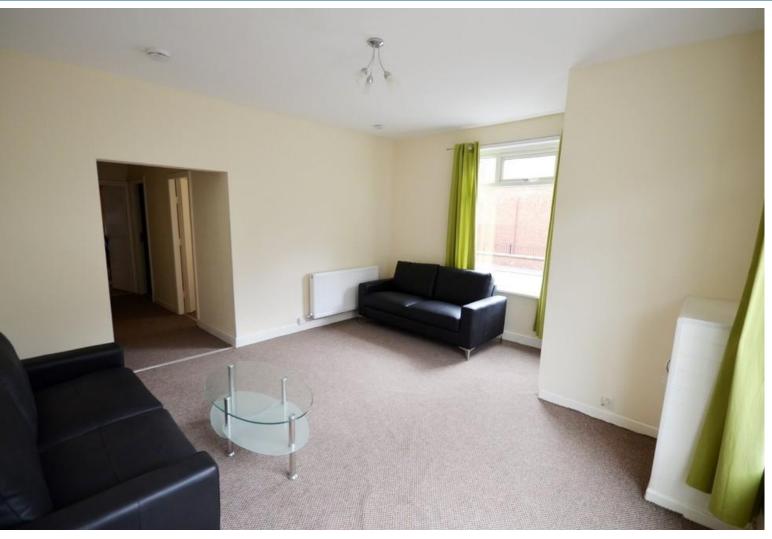

#### COMMUNAL LOUNGE

15' 7" x 13' 11" (4.756m x 4.252m) Double glazed windows to front and rear elevation, cupboard housing electric meter, radiator.