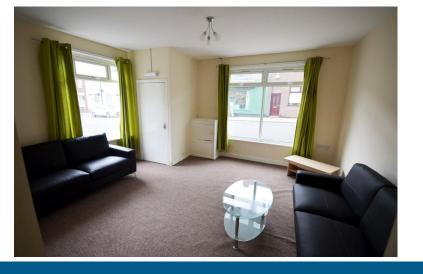

#### COMMUNAL LOUNGE

15' 7" x 13' 11" (4.756m x 4.252m) Double glazed windows to front and rear elevation, cupboard housing electric meter, radiator.