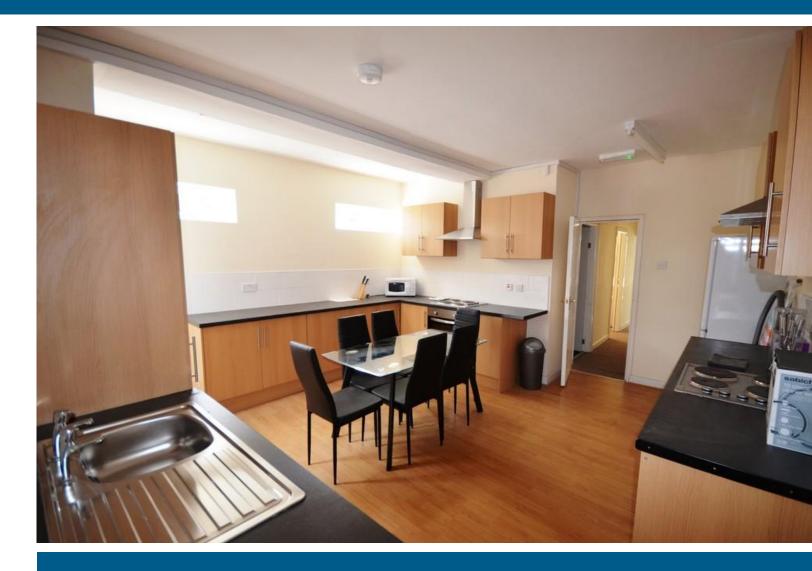

# **COMMUNAL KITCHEN DINER**

15' 0" x 13' 3" (4.585m x 4.055m) Double glazed door to rear elevation, two windows to side elevation, comprising a range of wall, base and drawer units with roll top work surface over, incorporating stainless steel sink and drainer, tiled splash back, stainless electric hob with stainless steel extractor canopy over, built-in oven.