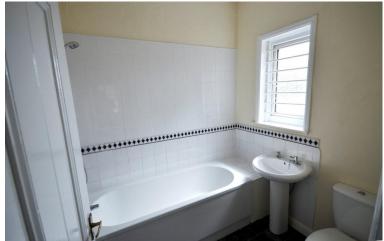

## **UPSTAIRS BATHROOM**

Double glazed window to side elevation, comprising low level WC, pedestal wash hand basin, panelled bath, part tiled walls, heated towel rail.