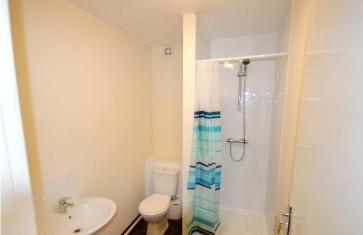

# **DOWNSTAIRS SHOWER ROOM**

Comprising low level WC, pedestal wash hand basin, shower with tiled walls, extractor fan, chrome effect heated towel rail.