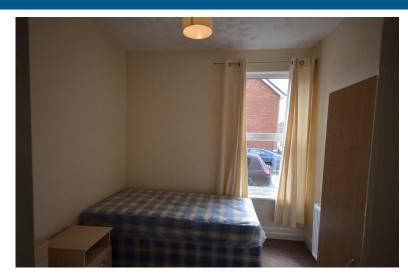

#### **DOWNSTAIRS BEDROOM TWO**

11' 0" x 6' 9" (3.360m x 2.068m) A single bedroom with double glazed windows to side elevation, radiator.