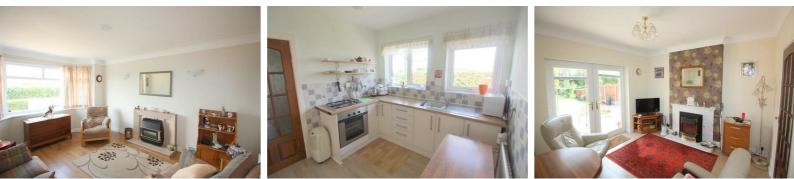

# Lounge

# 13'9" x 11'3" (4.197 x 3.440)

UPVC double glazed splay bay window to front overlooking fields, radiator, tiled fire surround and hearth with inset coal effect gas fire, wall lights and laminate flooring

# **Kitchen**

#### 8'10" x 11'2" (2.694 x 3.426)

UPVC double glazed window x 2 to side, radiator, range of wall and base units, stainless steel single drainer sink with mixer tap, gas hob and electric over, part tiled walls and laminate flooring