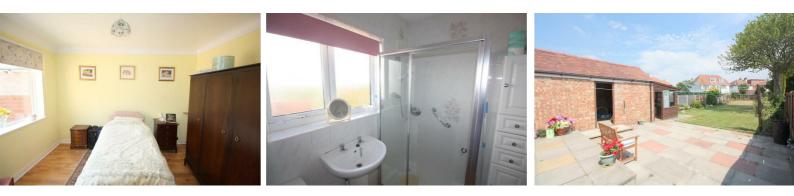

#### Bedroom 1

#### 11'10" x 11'8" (3.612 x 3.572)

UPVC double glazed window to rear overlooking garden, radiator

#### Bathroom

#### 7'3" x 5'4" (2.224 x 1.649)

UPVC frosted double glazed window to side, walk in shower cubicle with mains shower, low level WC, pedestal wash hand basin, tiled walls and laminate flooring

# **Rear Garden**

Substantial south facing rear garden with access to front and garage, patio area, lawn and a variety of shrubs and trees. Garden shed with power