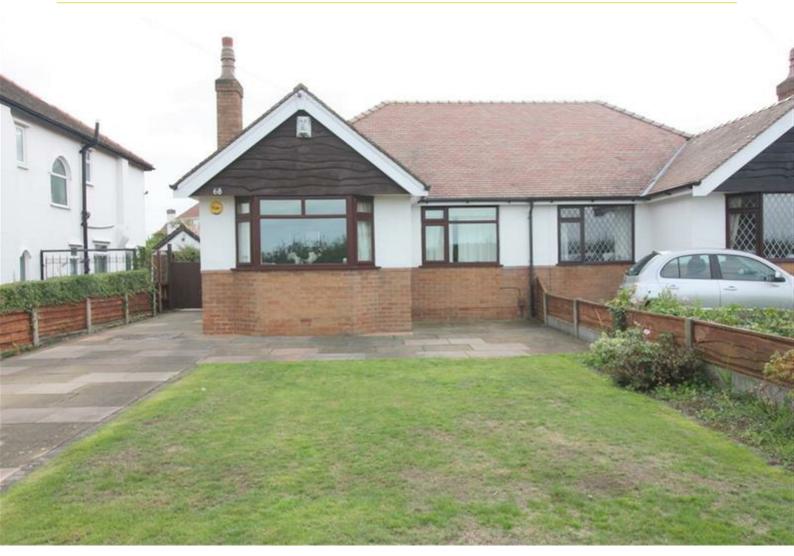

# 68 Ince Road, Liverpool, Merseyside L23 4UF Offers In Excess Of £265,000

Berkeley Shaw are pleased to offer for sale 2/3 Bedroom Semi- Detached Bungalow with accommodation over 1 stories with extensive gardens in the sought after residential area of Thornton.

This well proportioned accommodation, which benefits from central heating and double glazing, comprises of hallway, lounge, sitting room, kitchen shower room and two bedrooms.

The rear has a patio area, substantial garden and there is also a detached garage. The property is well suited to a family, first time buyers or last time buyers.