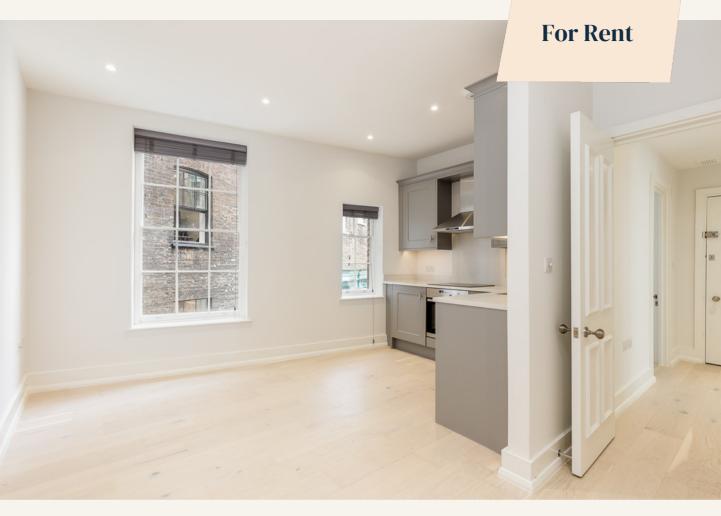

# **People Make Places**

Shelton Street, Covent Garden WC2

2 bedrooms | 571 sq ft

A recently refurbished two bedroom, one bathroom flat in this popular Seven Dials location. The apartment is located on the first floor, has wood floors throughout and the open plan modern kitchen overlooks Ching Court, a well kept and quiet courtyard.

### Overview

Just behind Covent Garden's most popular village, Seven Dials and off the tranquil Ching Court is this fantastic two bedroom flat. The recently refurbished flat is located on the first floor (walk-up), has wood floors throughout and views to the pretty courtyard at the rear. There is an open plan kitchen reception room.