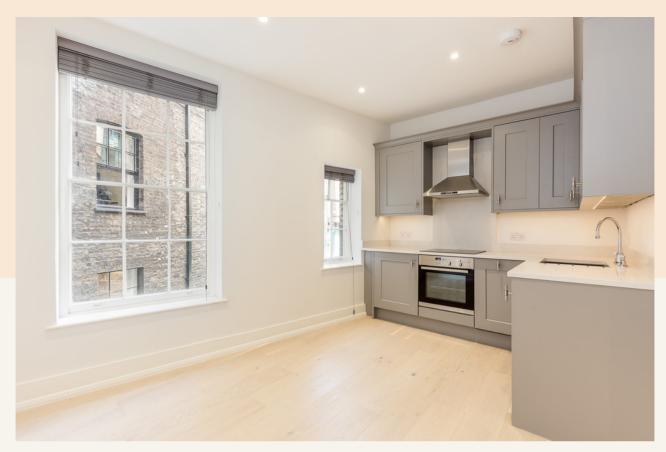

# **People Make Places**

Shelton Street, Covent Garden WC2

2 bedrooms | 571 sq ft

A recently refurbished two bedroom, one bathroom flat in this popular Seven Dials location. The apartment is located on the first floor, has wood floors throughout and the open plan modern kitchen overlooks Ching Court, a well kept and quiet courtyard.

### Overview

Just behind Covent Garden's most popular village, Seven Dials and off the tranquil Ching Court is this fantastic two bedroom flat. The recently refurbished flat is located on the first floor (walk-up), has wood floors throughout and views to the pretty courtyard at the rear. There is an open plan kitchen reception room.