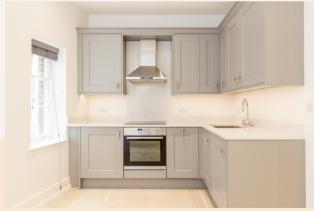

# **People Make Places**

Shelton Street, Covent Garden WC2

2 bedrooms | 571 sq ft

A recently refurbished two bedroom, one bathroom flat in this popular Seven Dials location. The apartment is located on the first floor, has wood floors throughout and the open plan modern kitchen overlooks Ching Court, a well kept and quiet courtyard.

### Overview

Just behind Covent Garden's most popular village, Seven Dials and off the tranquil Ching Court is this fantastic two bedroom flat. The recently refurbished flat is located on the first floor (walk-up), has wood floors throughout and views to the pretty courtyard at the rear. There is an open plan kitchen reception room.