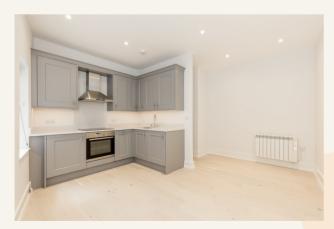

# **People Make Places**

Shelton Street, Covent Garden WC2

2 bedrooms | 571 sq ft

A recently refurbished two bedroom, one bathroom flat in this popular Seven Dials location. The apartment is located on the first floor, has wood floors throughout and the open plan modern kitchen overlooks Ching Court, a well kept and quiet courtyard.

### Overview

Just behind Covent Garden's most popular village, Seven Dials and off the tranquil Ching Court is this fantastic two bedroom flat. The recently refurbished flat is located on the first floor (walk-up), has wood floors throughout and views to the pretty courtyard at the rear. There is an open plan kitchen reception room.