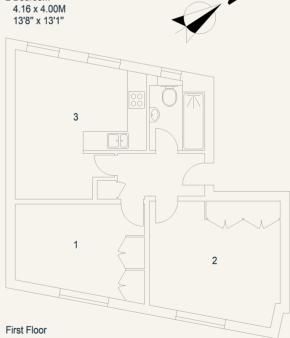

### Approximate Gross Internal Area 53 sq m / 571 sq ft

1 Bedroom 3 Kitchen / Dining / Reception Room 4.08 x 2.97M 4.77 x 4.16M 13'5" x 9'9" 15'8" x 13'8" 2 Bedroom

Floor Plan produced for Tavistock Bow by Mays Floorplans © . Tel 020 3397 4594 Illustration for identification purposes only, not to scale.