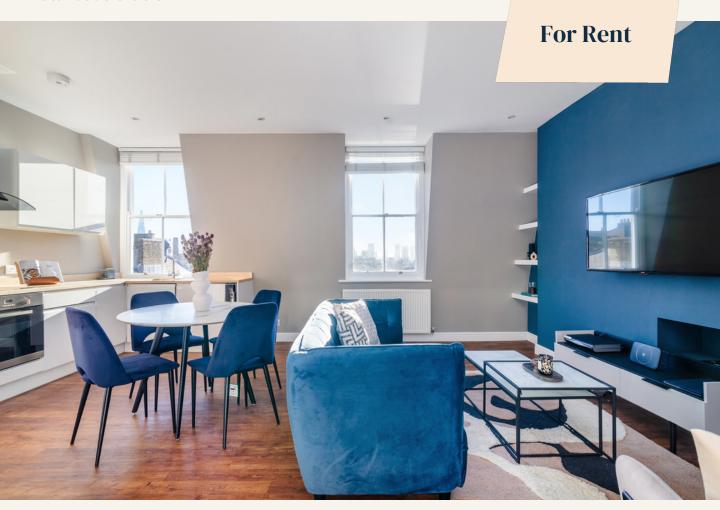

# **People Make Places**

Strand, Covent Garden WC2

2 bedrooms | 764 sq ft

A modern two bedroom, two bathroom flat on the boundary between Covent Garden and the City. The property is situated on the top floor (with lift to 3rd floor then a walk to 4th) of an attractive period building opposite the Royal Courts of Justice.

#### Overview

The open plan kitchen reception room provides fantastic roof top views to the South. There are wooden floors throughout. The two double bedrooms are both of equal size and both with ensuites (one shower room, one bathroom). This is the perfect flat for professional sharers looking for an easy commute to the City. The flat is also moments from LSE & Kings College. Available immediately on a furnished basis. The landlord offers a 12-month contract, break if any as negotiated, subject to contract and satisfactory references. City of London council tax band TBC.

#### WHAT WE LOVE:

Stunning views
Exceptionally bright
Good size bedrooms both with ensuites
Ideal for sharers
Easy city commute