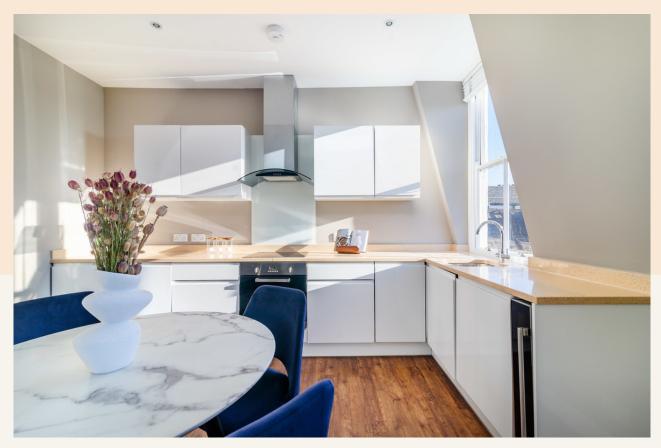

#### What you need to know

- Two double bedrooms
- Two bathrooms
- 4th floor (with lift to 3<sup>rd</sup>)
- Only residential unit in the building
- Fantastic roof top views towards the River Thames
- Furnished
- Available immediately
- Modern kitchen
- Located opposite Royal Courts of Justice
- Close to Temple & Chancery Lane tube stations

#### Overview

The open plan kitchen reception room provides fantastic roof top views to the South. There are wooden floors throughout. The two double bedrooms are both of equal size and both with ensuites (one shower room, one bathroom). This is the perfect flat for professional sharers looking for an easy commute to the City. The flat is also moments from LSE & Kings College. Available immediately on a furnished basis. The landlord offers a 12-month contract, break if any as negotiated, subject to contract and satisfactory references. City of London council tax band TBC.