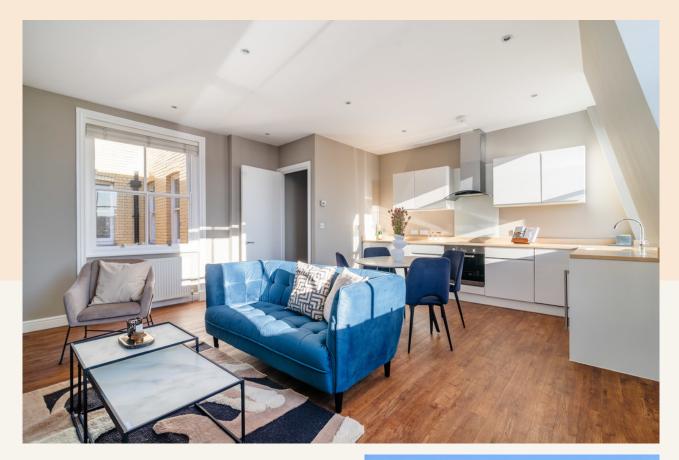

#### Overview

The open plan kitchen reception room provides fantastic roof top views to the South. There are wooden floors throughout. The two double bedrooms are both of equal size and both with ensuites (one shower room, one bathroom). This is the perfect flat for professional sharers looking for an easy commute to the City. The flat is also moments from LSE & Kings College. Available immediately on a furnished basis. The landlord offers a 12-month contract, break if any as negotiated, subject to contract and satisfactory references. City of London council tax band TBC.

#### WHAT WE LOVE:

Stunning views
Exceptionally bright
Good size bedrooms both with ensuites
Ideal for sharers
Easy city commute