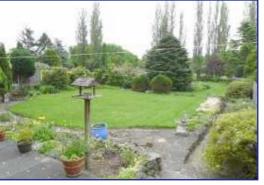

#### **OUTSIDE**

Front: Garden mainly laid to lawn with driveway and planted shrubs.

Rear: Enclosed and substantial garden mainly laid to lawn with slabbed patio, vegetable patch, mature trees & shrubs and timber shed.