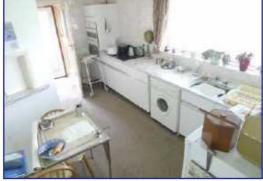

#### KITCHEN 4.71M x 2.93M (15'5" x 9'7")

Double glazed window to front, door to rear porch, wall and base units with roll edge worktops, tiled walls, stainless steel sink, electric oven & hob, storage cupboard.

#### REAR PORCH

Double glazed door to side, door into utility area with 'Vaillant' combination boiler and double glazed window to side.