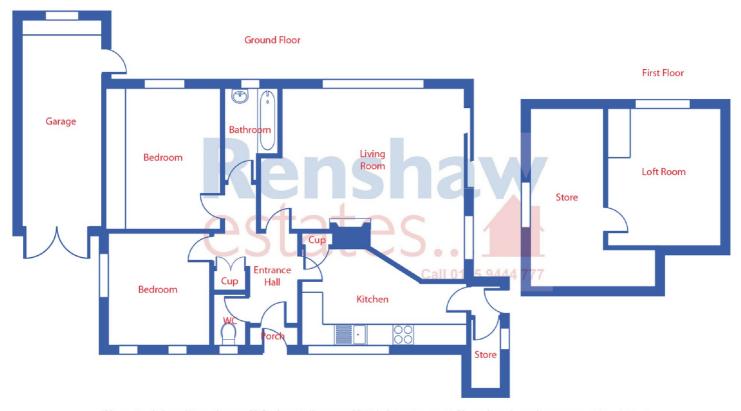

#### ENTRANCE PORCH

Double glazed door & window to front, door into...

#### HALL

Access to Attic room via pull down ladders, storage cupboard, wood flooring, radiator.

#### KITCHEN 4.71M x 2.93M (15'5" x 9'7")

Double glazed window to front, door to rear porch, wall and base units with roll edge worktops, tiled walls, stainless steel sink, electric oven & hob, storage cupboard.

#### REAR PORCH

Double glazed door to side, door into utility area with 'Vaillant' combination boiler and double glazed window to side.

#### **LOUNGE DINER 5.84M max x** 5.55M max (19'2" max x 18'3"

Double glazed window to front & side, double glazed sliding patio doors to side, feature fireplace with open fire, three radiators.

# BEDROOM 3.89M x 2.79M (12'9"

Double glazed window to rear, radiator, range of fitted wardrobes & dressing

#### **BEDROOM 3.32M x 3.02M** (10'11" x 9'11")

Two double glazed windows to front and one to side, radiator.

#### **BATHROOM 2.38M x 1.63M** (7'10" x 5'4")

Double glazed window to rear, radiator, panelled bath with shower over. pedestal wash basin, tiled walls.

#### WC

Double glazed window to front, low level WC.

#### ATTIC ROOM 4.08M x 3.51M (13'5" x 11'6")

Double glazed window to rear, radiator, fitted wardrobe, door to additional loft space with a double glazed window to side and light.

#### **GARAGE 5.96M x 2.4M (19'7" x** 7'10")

Double timber doors to front, door to side, UPVC double glazed door to rear, power & light.