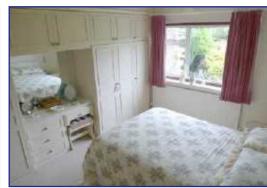

# BEDROOM 3.89M x 2.79M (12'9"

Double glazed window to rear, radiator, range of fitted wardrobes & dressing

#### **BEDROOM 3.32M x 3.02M** (10'11" x 9'11")

Two double glazed windows to front and one to side, radiator.