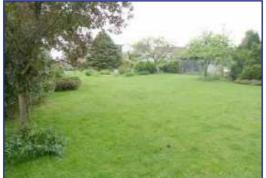

#### **OUTSIDE**

Front: Garden mainly laid to lawn with driveway and planted shrubs.

Rear: Enclosed and substantial garden mainly laid to lawn with slabbed patio, vegetable patch, mature trees & shrubs and timber shed.