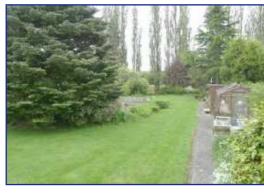

#### **OUTSIDE**

Front: Garden mainly laid to lawn with driveway and planted shrubs.

Rear: Enclosed and substantial garden mainly laid to lawn with slabbed patio, vegetable patch, mature trees & shrubs and timber shed.