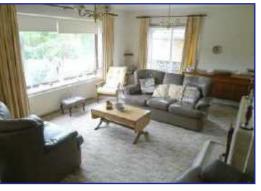

#### **LOUNGE DINER 5.84M max x** 5.55M max (19'2" max x 18'3"

Double glazed window to front & side, double glazed sliding patio doors to side, feature fireplace with open fire, three radiators.