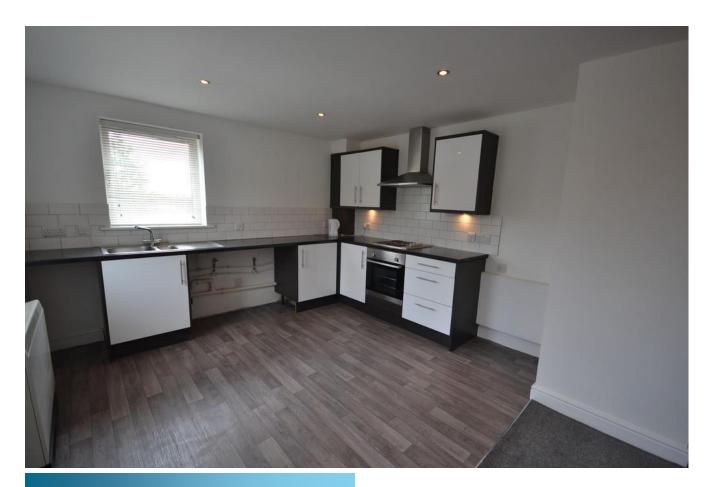

## **Linley House, Norton Heights**

Apartment, 2 bedroom, 1 bathroom

£675 pcm

Date available: 11th May 2024

Deposit: £778 Unfurnished

Council Tax band: B

- Purpose built flat
- 2 Good size bedrooms
- Large open plan lounge and kitchen
- Bathroom
- Small balcony
- Short drive from Hanley
- Council tax band B