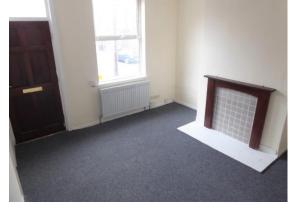

ROOM MEASUREMENTS

**LOUNGE** 13' 8" x 12' 1" (4.17m x 3.68m)max **KITCHEN** 10' 9" x 5' 6" (3.28m x 1.68m) **STAIRCASE AND LANDING** 4' 2" x 2' 5" (1.27m x 0.74m) **DOUBLE BEDROOM ONE** 13' 8" x 10' 7" (4.17m x