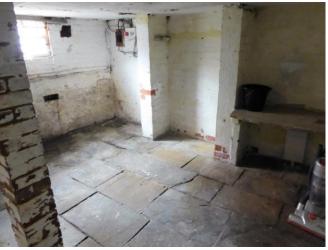

**BATHROOM** 8' 3" x 7' 1" (2.51m x 2.16m) SECOND FLOOR STAIRCASE & LANDING 4'5" x 2'4"

SECOND FLOOR DOUBLE BEDROOM TWO 12' 1" x 10' 8"  $(3.68m \times 3.25m)max$ 

**CELLAR** 13' 9" x 11' 8" (4.19m x 3.56m)max