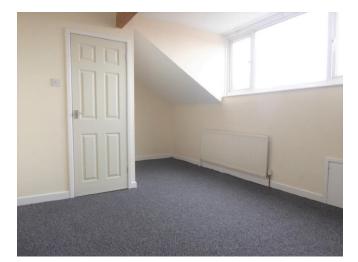

ROOM MEASUREMENTS

**LOUNGE** 13' 8" x 12' 1" (4.17m x 3.68m)max **KITCHEN** 10' 9" x 5' 6" (3.28m x 1.68m) **STAIRCASE AND LANDING** 4' 2" x 2' 5" (1.27m x 0.74m) **DOUBLE BEDROOM ONE** 13' 8" x 10' 7" (4.17m x