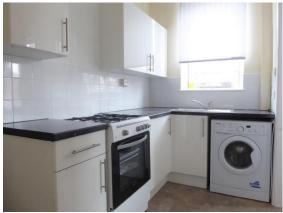

### £700 PCM

GENERAL DESCRIPTION

Before a viewing can be obtained, please contact the office for a link to complete a Canopy rent

A well presented two double bedroom back to back terrace house with accommodation to three floors situated in the area of Amley. Will be of particular interest to professionals seeking well-presented accommodation which benefits from: white gloss fitted kitchen; neutral décor throughout; modern white bathroom; white Upvc double glazing; gas central heating with combination boiler; large storage cellar. Offers good commuting access to Leeds city centre and an early inspection is recommended to appreciate the location and style of the accommodation on offer. Sorry no smokers. Sorry no pets. Available 14th January 2025. Unfurnished. Deposit:

ROOM MEASUREMENTS

**LOUNGE** 13' 8" x 12' 1" (4.17m x 3.68m)max **KITCHEN** 10' 9" x 5' 6" (3.28m x 1.68m) **STAIRCASE AND LANDING** 4' 2" x 2' 5" (1.27m x 0.74m) **DOUBLE BEDROOM ONE** 13' 8" x 10' 7" (4.17m x