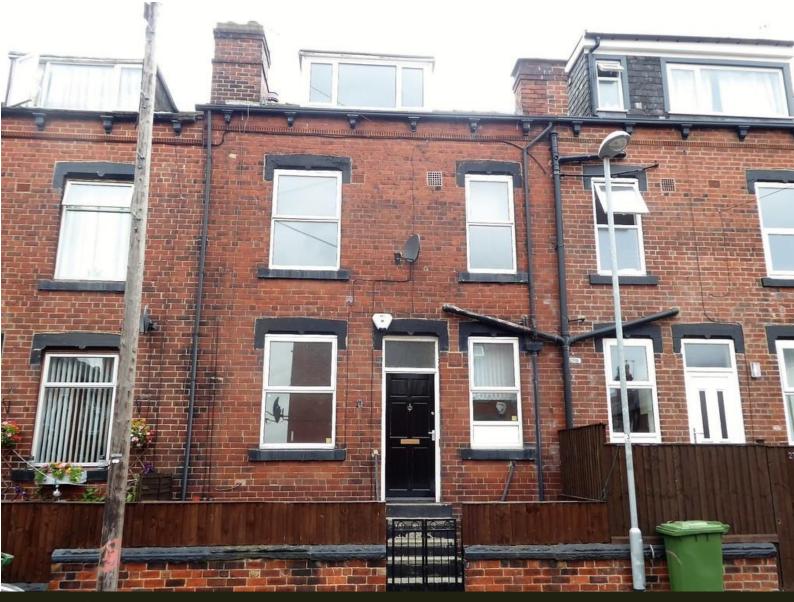

## CHICHESTER STREET, ARMLEY LS12 2NL

# £700 PCM

Back To Back Terrace
Two Double Bedrooms
White Gloss Fitted Kitchen
Modern White Bathroom
Neutral Décor Throughout
Large Storage Cellar
White Upvc Double Glazing & Gas Central Heating
Unfurnished
Deposit £807
Available 14th January 2025

Address: 25 Chichester Street Armley Leeds West Yorkshire LS12 2N Reference: 25 Chichester Street

### £700 PCM

GENERAL DESCRIPTION

Before a viewing can be obtained, please contact the office for a link to complete a Canopy rent

A well presented two double bedroom back to back terrace house with accommodation to three floors situated in the area of Amley. Will be of particular interest to professionals seeking well-presented accommodation which benefits from: white gloss fitted kitchen; neutral décor throughout; modern white bathroom; white Upvc double glazing; gas central heating with combination boiler; large storage cellar. Offers good commuting access to Leeds city centre and an early inspection is recommended to appreciate the location and style of the accommodation on offer. Sorry no smokers. Sorry no pets. Available 14th January 2025. Unfurnished. Deposit: