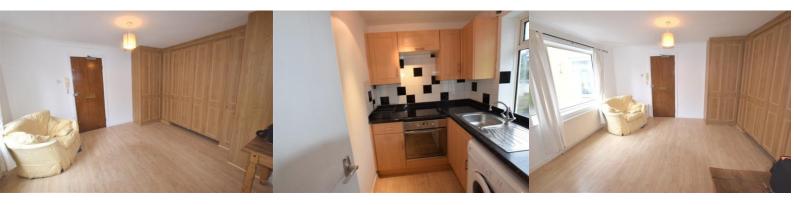

## **Description:**

LANSDOWNE – A PART FURNISHED studio apartment situated on the 1st floor (no lift) of this purpose built block located in close proximity to both the Lansdowne and the CLIFF TOP. Living space with built-in pull down bed and built-in wardrobes; kitchen with electric oven/hob, fridge, and washing machine; bathroom with shower facility, W/C, and basin. RENT INCLUDES SEASONAL HEATING, CONSTANT HOT WATER, AND WATER & SEWERAGE RATES. Property also benefits from an ALLOCATED PARKING SPACE. A good looking apartment in a great location. FULLY MANAGED, AVAILABLE 03/01/2025.