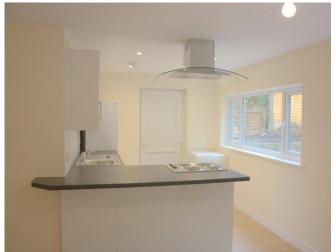

BEDROOM 14' 4" x 11' 4" (4.39m x 3.47m)

BEDROOM 11' 2" x 8' 7" (3.41m x 2.62m)

BEDROOM 11' 5" x 16' 0" (3.48m x 4.90m)

BEDROOM 8' 6" x 11' 2" (2.61m x 3.41m)

LOUNGE 18' 7" x 11' 4" (5.67m x 3.46m)

KITCHEN/DINER 19' 9" x 8' 6" (6.04m x 2.60m)