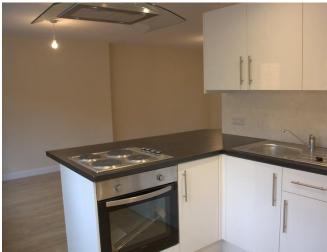

BEDROOM 14' 4" x 11' 4" (4.39m x 3.47m)

BEDROOM 11' 2" x 8' 7" (3.41m x 2.62m)

BEDROOM 11' 5" x 16' 0" (3.48m x 4.90m)

BEDROOM 8' 6" x 11' 2" (2.61m x 3.41m)

LOUNGE 18' 7" x 11' 4" (5.67m x 3.46m)

KITCHEN/DINER 19' 9" x 8' 6" (6.04m x 2.60m)