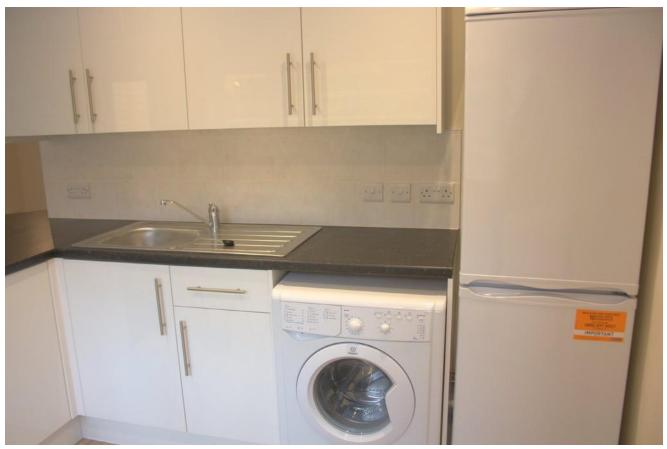

BEDROOM 14' 4" x 11' 4" (4.39m x 3.47m)

BEDROOM 11' 2" x 8' 7" (3.41m x 2.62m)

BEDROOM 11' 5" x 16' 0" (3.48m x 4.90m)

BEDROOM 8' 6" x 11' 2" (2.61m x 3.41m)

LOUNGE 18' 7" x 11' 4" (5.67m x 3.46m)

KITCHEN/DINER 19' 9" x 8' 6" (6.04m x 2.60m)