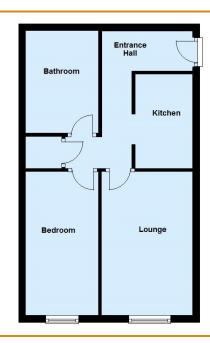

#### **ENTRANCE HALL**

Entrance door from first floor landing, airing cupboard.

#### **BATHROOM**

Fitted a with three piece suite comprising, panelled bath with independent electric shower over, pedestal wash hand basin and low-level WC, extractor fan, built in cupboard with plumbing for washing machine, ceramic tiled floor, part ceramic tiled walls.

#### **KITCHEN**

2.60m (8'6") x 1.58m (5'2")

Fitted with a matching range of base and eye level units with worktop over, stainless steel sink with mixer tap, space for fridge/freezer and cooker.

#### BEDROOM

3.97m (13') x 2.00m (6'7")
Sash window to front, electric storage heater.

#### LOUNGE

3.97m (13') x 2.50m (8'2") Sash Window to front, electric storage heater.