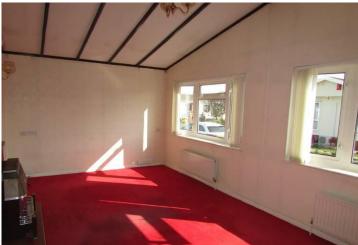

# ENTRANCE HALL LOUNGE

19' 6" x 10' 6" (5.94m x 3.2m)

#### **DINING AREA**

9' 9" x 6' 4" (2.97m x 1.93m)