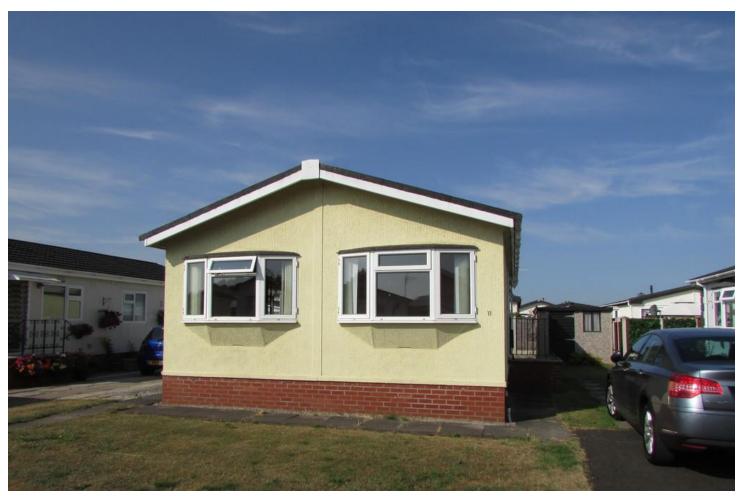

# 11 HEDGEROW DRIVE, WINCHAM, NORTHWICH, CW9 6QX | £100,000

A two bedroom park home offered for sale with no onward chain, the property forms part of a popular and well established location. The property must be viewed to be fully appreciated and in brief it comprises entrance hall, lounge, dining area, kitchen, two bedrooms and bathroom. Externally there is a patio, garden and parking.

#### SUMMARY

A two bedroom park home offered for sale with no onward chain, the property forms part of a popular and well established location. The property must be viewed to be fully appreciated and in brief it comprises entrance hall, lounge, dining area, kitchen, two bedrooms and bathroom. Externally there is a patio, garden and parking.

# **EXTERNALLY**

There are gardens, patio area and parking.