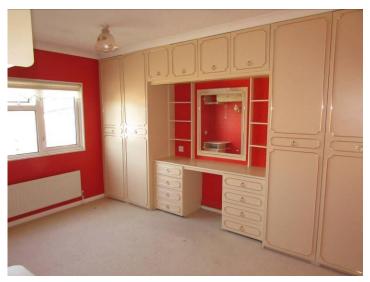

# **BEDROOM ONE**

12' 3" x 9' 7" (3.73m x 2.92m)

# **BEDROOM TWO**

9' 7" x 8' 10" (2.92m x 2.69m)