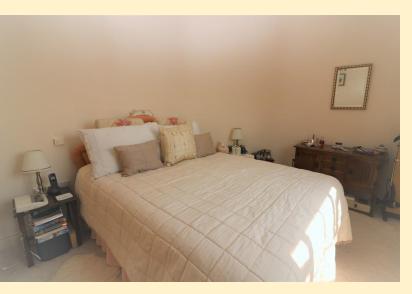

#### MASTER BEDROOM

10' 6" x 9' 4" (3.2m x 2.84m)

With Upvc double glazed window to rear aspect and radiator