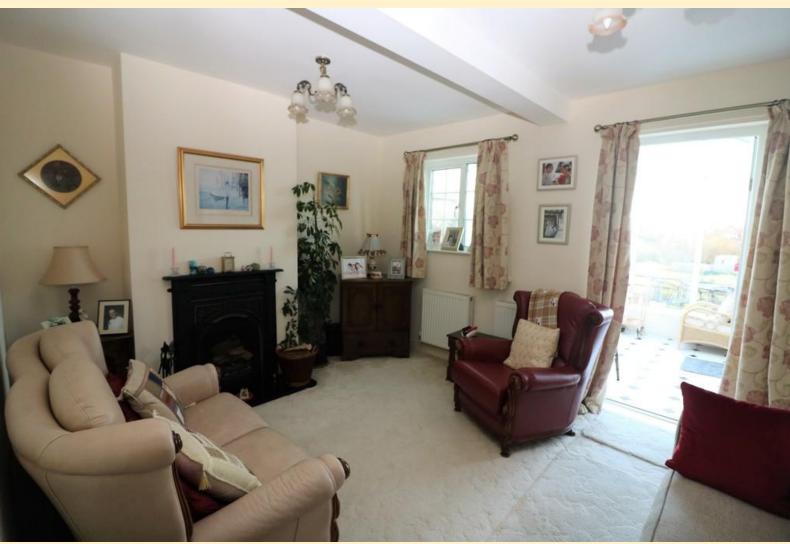

#### LIVING ROOM

10' 11" x 13' 0" (3.33m x 3.96m)

With feature fireplace, Upvc window and French doors into Conservatory, radiators and door leading to back lobby.