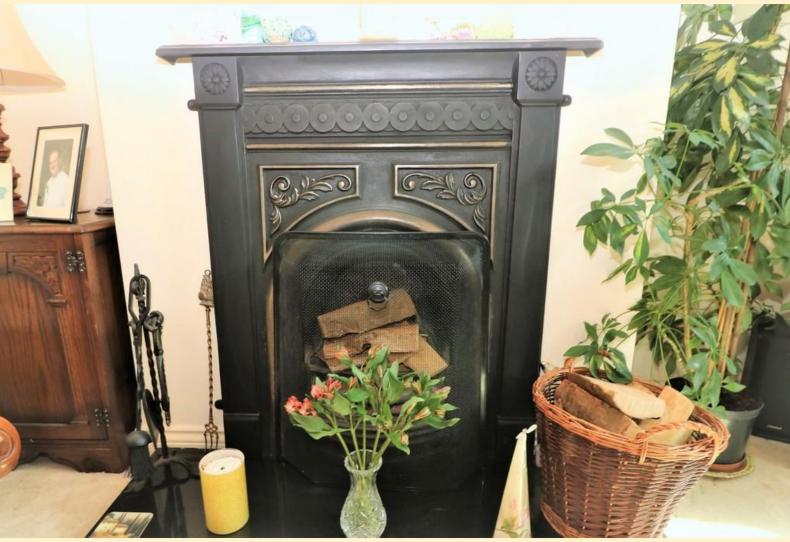

#### LIVING ROOM

10' 11" x 13' 0" (3.33m x 3.96m)

With feature fireplace, Upvc window and French doors into Conservatory, radiators and door leading to back lobby.