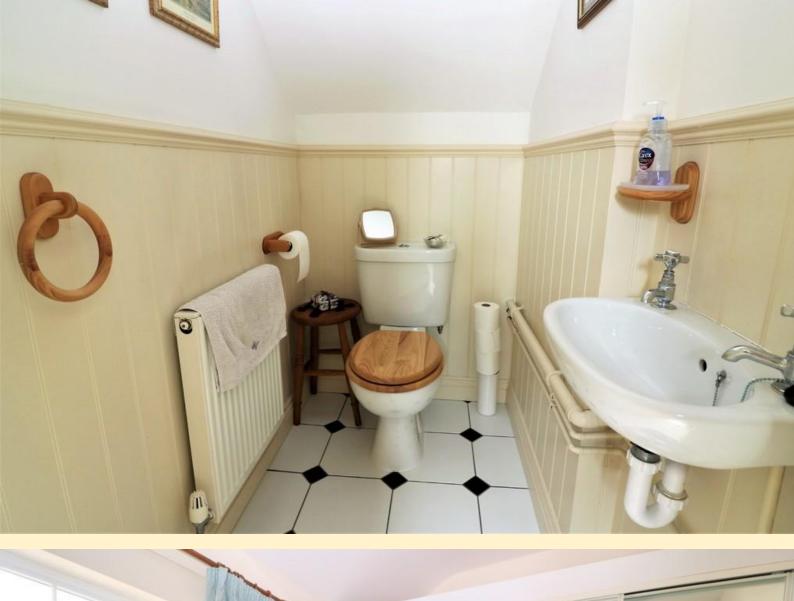

o the rear garden, tiled floor and door leading to downstairs Wc.

#### WC

comprising, low Flush Wc, wash hand basin and tiled floor.

#### FIRST FLOOR

#### LANDING

L Shaped landing with double glazed window to rear aspect.

#### MASTER BEDROOM

10' 6" x 9' 4" (3.2m x 2.84m)

With Upvc double glazed window to rear aspect and radiator

#### **BEDROOM TWO**

8' 4" x 8' 8" (2.54m x 2.64m)

With built in bedroom furniture, Upvc double glazed window to front aspect and radiator.

#### **BATHROOM**

5' 4" x 8' 0" (1.63m x 2.44m)

With Upvc double glazed obscure window to front aspect, three piece suite comprising of: low flush Wc, wash hand basin, bath with over bath Mira shower, glass shower screen and heated towel rail.

## TO THE FRONT

low maintenance gravel boarders, allocation for two













# **Ground Floor**



# First Floor







5 Sysonby Mews Sysonby Lodge Nottingham Road LE13 0NU

Find out how much your property is worth by booking a FREE VALUATION