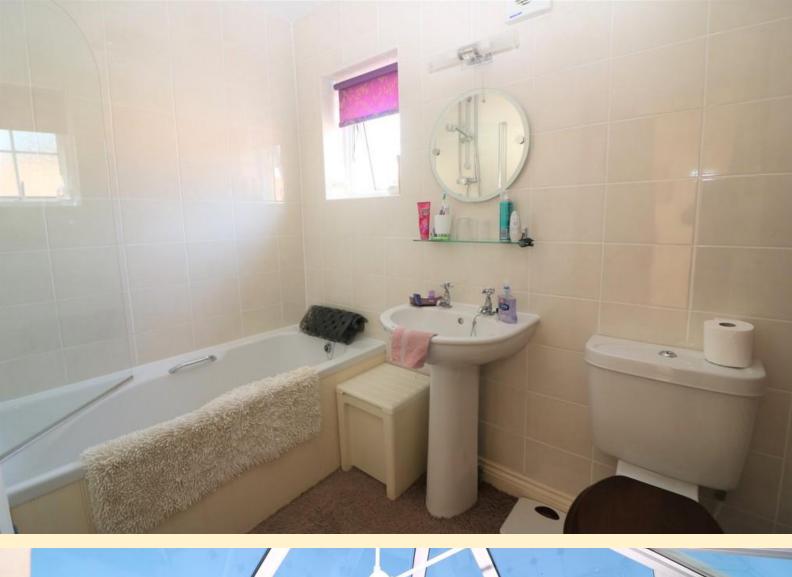

#### **BATHROOM**

5' 4" x 8' 0" (1.63m x 2.44m)

With Upvc double glazed obscure window to front aspect, three piece suite comprising of: low flush Wc, wash hand basin, bath with over bath Mira shower, glass shower screen and heated towel rail.