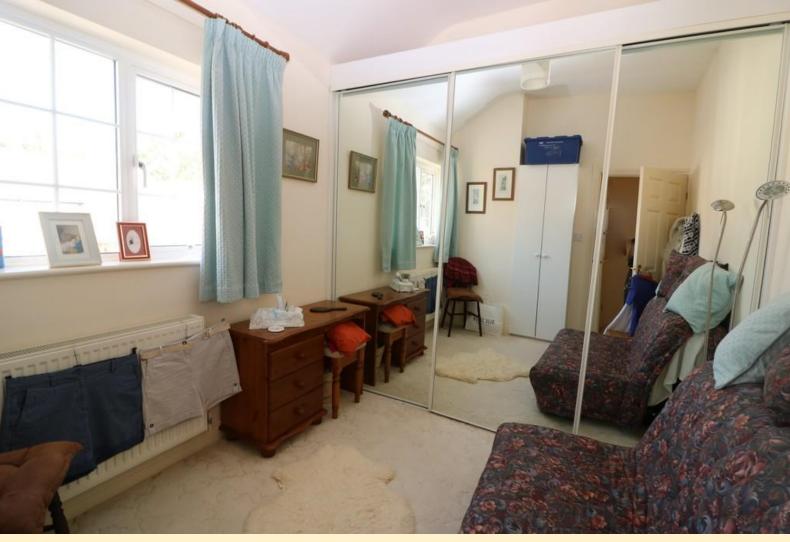

#### **BEDROOM TWO**

8' 4" x 8' 8" (2.54m x 2.64m)

With built in bedroom furniture, Upvc double glazed window to front aspect and radiator.