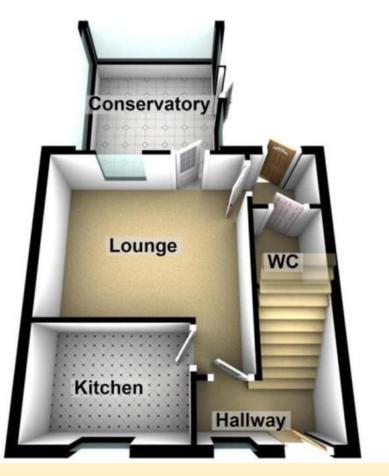

# **Ground Floor**

#### **ENTRANCE HALL**

Entrance to the property is via a hard wood door into an L shaped hall with wood effect laminate flooring, extra wide stairs rising to the first floor, radiator and Hive smart thermostat.

#### KITCHEN

9' 4" x 6' 6" (2.84m x 1.98m)

With a range of wall and base units, integrated Bosh oven, hob and overhead extractor fan, stainless steel sink with mixer tap, tiles splash backs, space for washing machine and fridge, Upvc double glazed window to front aspect, tiled floor and radiator.

#### LIVING ROOM

10' 11" x 13' 0" (3.33m x 3.96m)

With feature fireplace, Upvc window and French doors into Conservatory, radiators and door leading to back lobby.

# **CONSERVATORY**

With lovely views over the garden and neighbouring countryside

### **BACK LOBBY**

With solid wood stable door leading to the rear garden, tiled floor and door leading to downstairs Wc.

#### WC

comprising, low Flush Wc, wash hand basin and tiled floor.