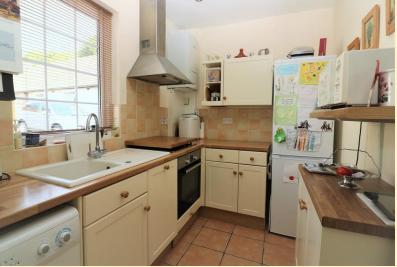

#### KITCHEN

9' 4" x 6' 6" (2.84m x 1.98m)

With a range of wall and base units, integrated Bosh oven, hob and overhead extractor fan, stainless steel sink with mixer tap, tiles splash backs, space for washing machine and fridge, Upvc double glazed window to front aspect, tiled floor and radiator.