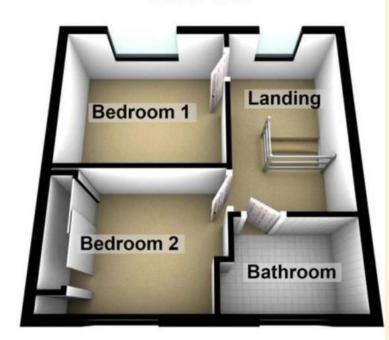

# First Floor

5 Sysonby Mews Sysonby Lodge Nottingham Road LE13 0NU

Find out how much your property is worth by booking a FREE VALUATION

#### LANDING

L Shaped landing with double glazed window to rear aspect.

#### MASTER BEDROOM

10' 6" x 9' 4" (3.2m x 2.84m)

With Upvc double glazed window to rear aspect and radiator

#### **BEDROOM TWO**

8' 4" x 8' 8" (2.54m x 2.64m)

With built in bedroom furniture, Upvc double glazed window to front aspect and radiator.

#### **BATHROOM**

5' 4" x 8' 0" (1.63m x 2.44m)

With Upvc double glazed obscure window to front aspect, three piece suite comprising of: low flush Wc, wash hand basin, bath with over bath Mira shower, glass shower screen and heated towel rail.