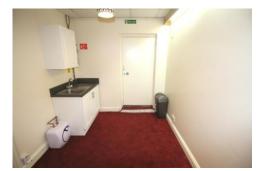

#### **ACCOMMODATION**

Gross frontage 5.9m

Internal width 5.88 narrowing to 4.766m

Shop depth 7.91m

Sales area 49.5m square (Approx 535ft square)

Small office / store 6.6m square (Approx 70ft square)

Kitchenette 1.44m square (Approx 15 ft square)

Internal WC

Rear standing to the rear for parking

NOTICE. Whilst every effort has been made to ensure the accuracy of these sales details, they are for guidance purposes only and prospective purchasers or lessees are advised to seek their own professional advice as well as to satisfy themselves by inspection or otherwise as to their correctness. Some images have been taken using a wide angle lens. No representation or warranty whatever is made in relation to this property by Coady Phillips or its employees nor do such details form part of any offer or contract.