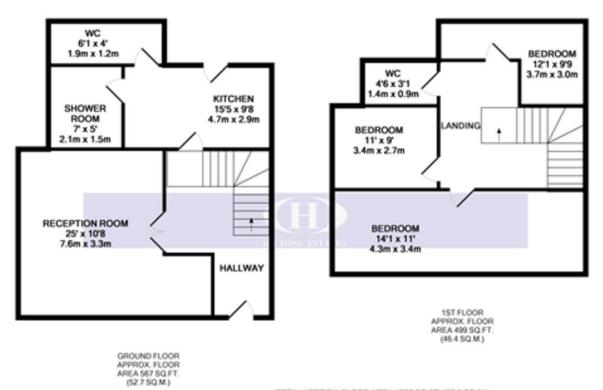

TOTAL APPROX. FLOOR AREA 1065 SQ.FT. (99.0 SQ.M.) Whilst every attempt has been made to ensure the accuracy of the floor plan contained here, measurements of doors, norms statement, This plan is for illustrative purposes only and should be used as such by any prospective purchaser. The services, systems and appliances shown have not been tested and no guarantee as to the operating overflooring can be given Made with Metropox 02018