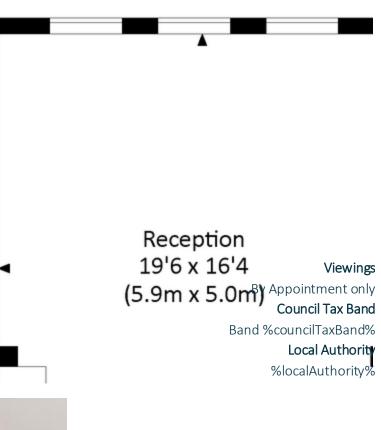

## 

- Private Development
- Recently Refurbished
- Modern Neutral Décor
- Large Bedroom



19A Longbridge Road, Barking, Essex, IG11 8TN %property\_website\_link%

£1,300 pcm





## LONGBRIDGE ROAD, IG11

Approx. gross internal area 613 Sq Ft. / 56.9 Sq M.





## **Registered** Office

311 Commercial Road, London, E1 2PS /08050057









Zoopla.co.uk PrimeLocation

www.netlettings.com %office\_emailAddress\_rl% %office\_contactNumber\_rl%

## Agents Note: Whilst every care has been taken to prepare these particulars, they are for guidance purposes only. All measurements are approximate are for general guidance purposes only and whilst every care has been taken to ensure their accuracy, they should not be relied upon and potential tenants are advised to recheck the measurements.