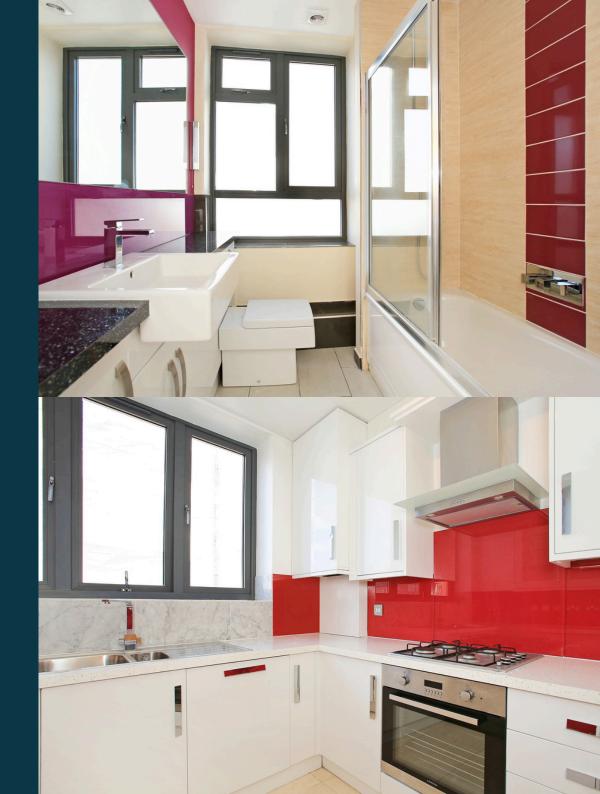

## **Two-Bedroom Apartment**

£2,400 per calendar month

An outstanding two-bedroom apartment on the 2nd floor of this prestigious new development, Karam Court. Comprising a fully integrated fitted kitchen, spacious open plan lounge/kitchen and an ultra-chic bathroom.