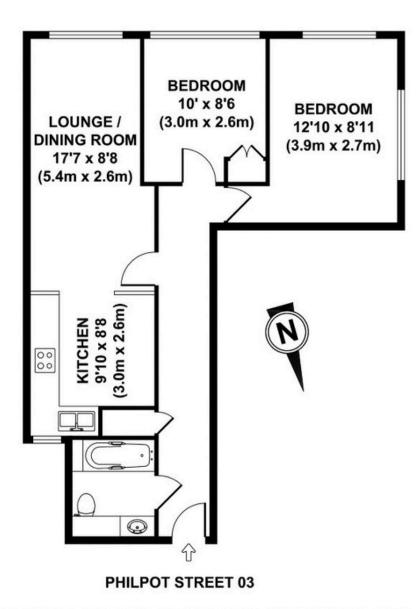

## APPROX. GROSS INTERNAL FLOOR AREA 581 SQ FT / 54 SQ M

Whilst every attempt has been made to ensure the accuracy of the floorplan, maximum room measurements are taken for representation / illustrative purposes only and should be used as such by any prospective purchaser. Compliant with RICS code of measuring practice.