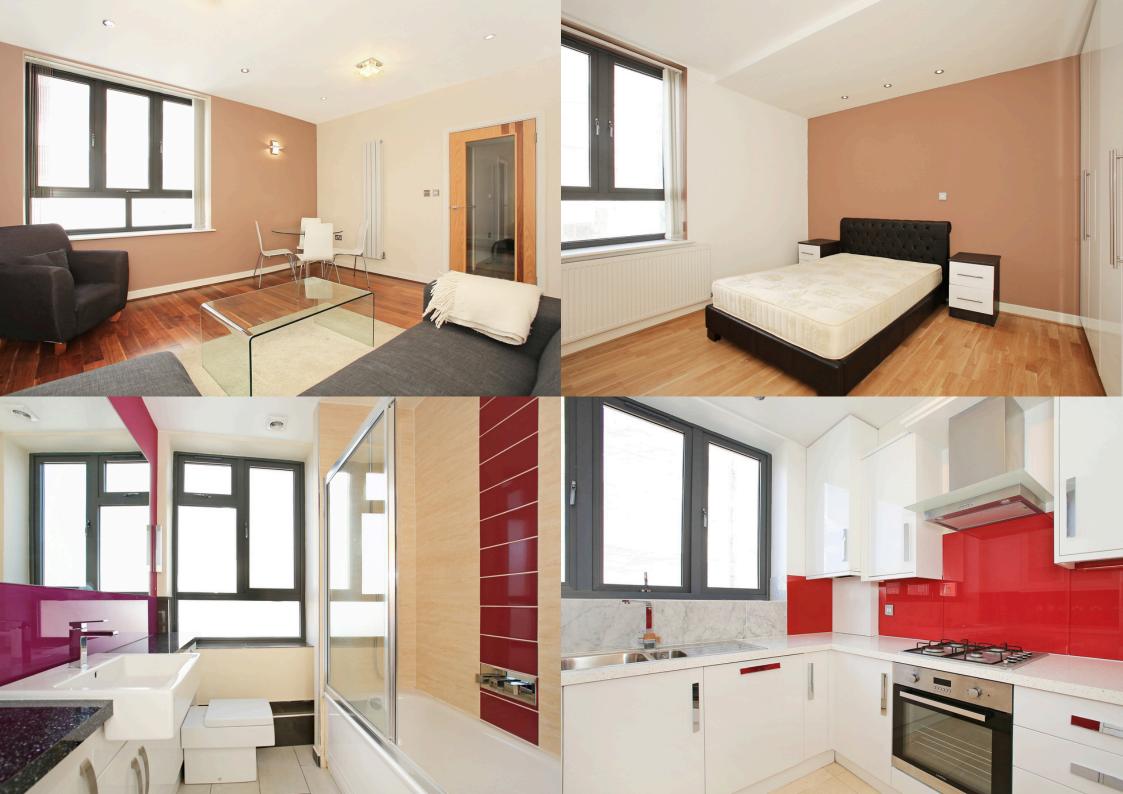

## **Two-Bedroom Apartment**

£2,400 per calendar month

An outstanding two-bedroom apartment on the 2nd floor of this prestigious new development, Karam Court. Comprising a fully integrated fitted kitchen, spacious open plan lounge/kitchen and an ultra-chic bathroom.

- Modern Private Development
- Open plan kitchen/living room
- Modern Neutral Decor
- Furnished
- Secure Entry

Viewings by appointment only info@netlettings.com 0208 981 5551