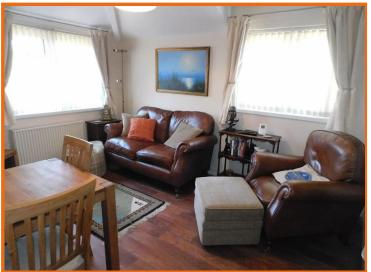

## **SITTING ROOM:**

With Amtico style flooring, digital heater with thermostat, double aspect windows to the front and side and TV point, leading to: