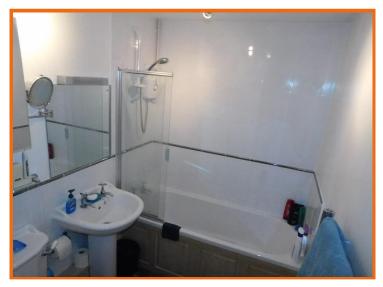

#### **BATHROOM:**

With suite comprising low level WC, pedestal hand basin, panel bath with shower over, shaver light, tiled splash backs, Amtico style flooring, heated towel rail, convector heater and extractor fan.