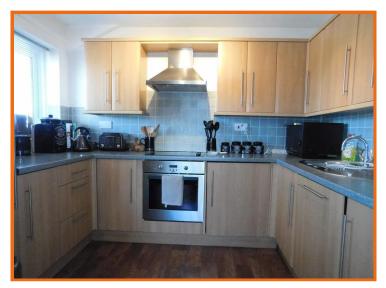

# KITCHEN:

With oak style high and low level units, with integrated oven, hob and hood, fridge-freezer, dishwasher, washer-dryer, sink unit, window to front and tiled splash backs.