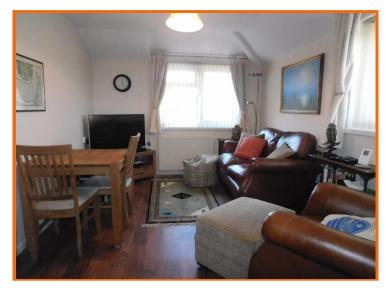

## **SITTING ROOM:**

With Amtico style flooring, digital heater with thermostat, double aspect windows to the front and side and TV point, leading to: