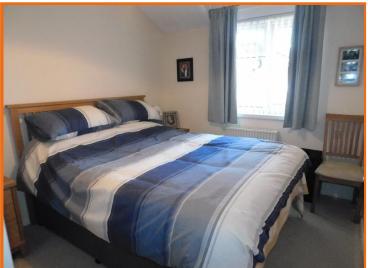

#### **BEDROOM:**

With digital heater, with thermostat, freestanding wardrobes included within the price and window to side.