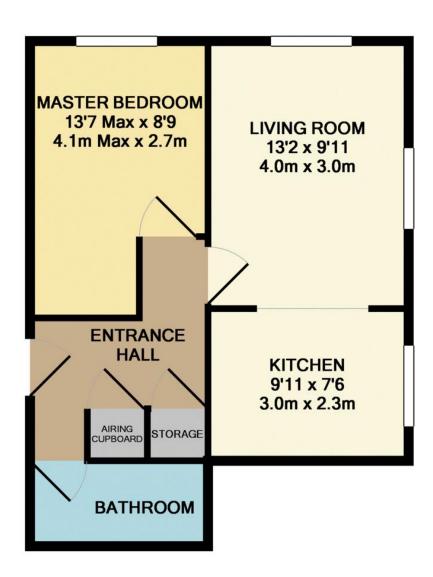

## The accommodation on offer is as follows:

### **COMMUNAL ENTRANCE PORCH:**

Giving access to the lift, thus giving access to the second floor, the hallway gives access to:

#### **ENTRANCE HALL:**

With telephone point, walk in storage cupboard with light, shelved airing cupboard with lagged hot water cylinder and water softener, Amtico style flooring and telephone point.

## **SITTING ROOM:**

With Amtico style flooring, digital heater with thermostat, double aspect windows to the front and side and TV point, leading to:

# KITCHEN:

With oak style high and low level units, with integrated oven, hob and hood, fridge-freezer, dishwasher, washer-dryer, sink unit, window to front and tiled splash backs.

#### **BEDROOM:**

With digital heater, with thermostat, freestanding wardrobes included within the price and window to side.

#### **BATHROOM:**

With suite comprising low level WC, pedestal hand basin, panel bath with shower over, shaver light, tiled splash backs, Amtico style flooring, heated towel rail, convector heater and extractor fan.