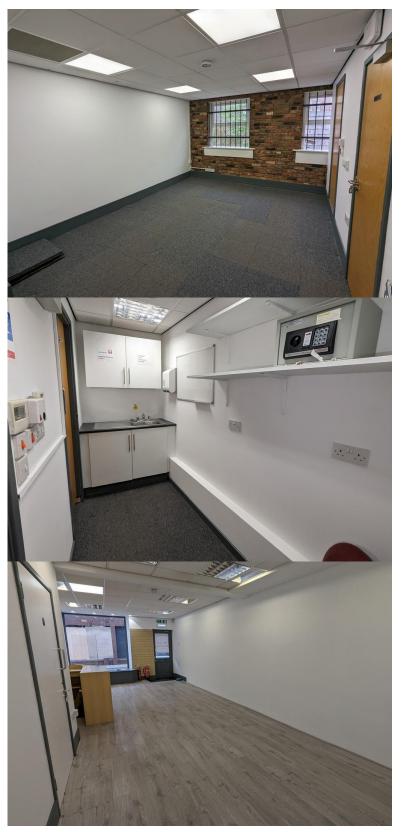

#### Accommodation

The unit consists of an open plan main retail area with DDA W.C to the front of the property of around 460 sq ft. and to the rear is a further 240 sq ft

comprising Office/Storage area including a kitchen area and Staff W.C