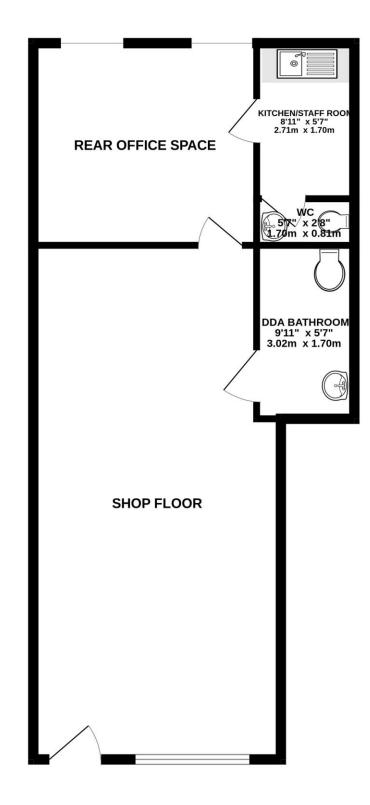

#### Accommodation

The unit consists of an open plan main retail area with DDA W.C to the front of the property of around 460 sq ft. and to the rear is a further 240 sq ft

comprising Office/Storage area including a kitchen area and Staff W.C

# Viewing

Contact Jets Estate Agents on 0161 962 1234 to arrange a viewing Monday to Friday

**GROUND FLOOR** 

Whilst every attempt has been made to ensure the accuracy of the floorplan contained here, measurements of doors, windows, rooms and any other items are approximate and no responsibility is taken for any error, omission or mis-statement. This plan is for illustrative purposes only and should be used as such by any prospective purchaser. The services, systems and appliances shown have not been tested and no guarantee as to their operability or efficiency can be given. Made with Metropix ©2024