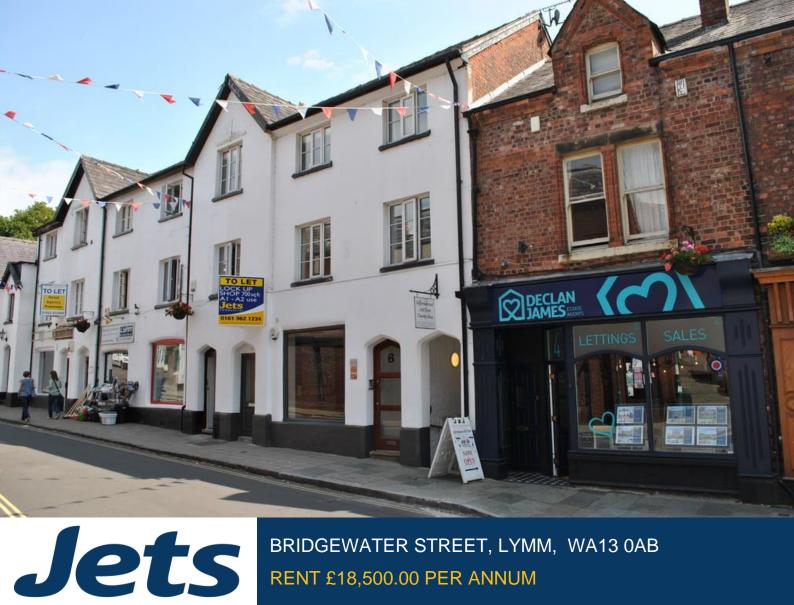

# BRIDGEWATER STREET, LYMM, WA13 0AB RENT £18,500.00 PER ANNUM

E

0

題に

The property is located in the heart of Lymm village in an area with a high footfall and free parking.

: 51 4

### Description

INCENTIVES OFFERED, CALL US TO VIEW! A ground floor lock up unit with an overall floor space of 700 sq ft in an area with high footfall en route to the main public car park. Planning for A1 or A2 use. The property would suit many business uses however hot food will not be considered. Situated in the heart of the picturesque Cheshire village of Lymm, this Unit Is ideal for a Deli / Vape shop / Hardware shop.