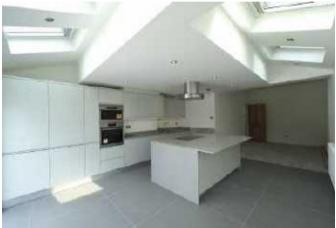

### £649,999 Freehold

Beaumont Gibbs are pleased to offer this beautiful and very spacious three double bedroomed red brick fronted Victorian mid terrace house for sale. The property has undergone a comprehensive bespoke refurbishment programme and is a visually stunning house, in one of the most desirable roads in Plumstead Common. Situated approximately half a mile distance from Woolwich Arsenal DLR and mainline railway station, with a selection of local bus routes and shops nearby for your convenience. The property comprises entrance hall, lounge, spacious and extended fitted kitchen/diner with bifolding doors out to the garden, ground floor W.C and to the first floor can be found three double bedrooms and the bathroom. Outside to the rear is a 48' rear garden. Further benefits include gas central heating, double glazing, with sliding sash style double glazed windows to the front. Your internal viewing is highly recommended, we hold keys for accompanied viewings.

#### **Room Measurements**

Lounge 15'8 x 13'7 into bay (4.78m x 4.14m) Kitchen / Diner 30' x 14'6 narrowing to 10' (9.14m x 4.42m narrowing to 3.12m) Bedroom One 13'9 into bay and to rear of wardrobe x 9'2 (4.19m x 2.79m) Bedroom Two 12'5 to rear of wardrobe x 10'3 (3.78m x 3.12m) Bedroom Three 12' to rear of wardrobe x 10' (3.66m x 3.05m) Bathroom 7'9 x 5' (2.36 x 1.52m) Rear Garden 48' (14.63m)