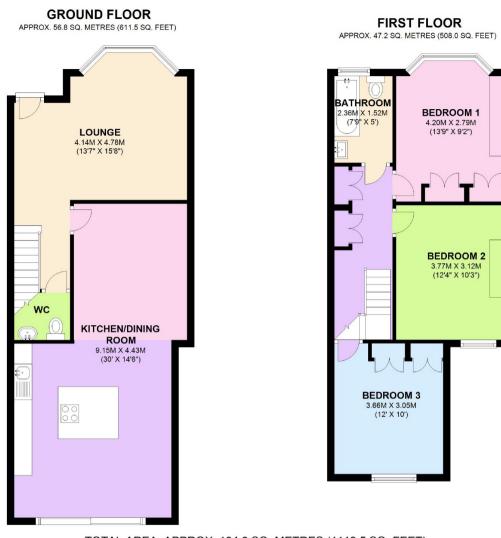

#### **Room Measurements**

Lounge 15'8 x 13'7 into bay (4.78m x 4.14m) Kitchen / Diner 30' x 14'6 narrowing to 10' (9.14m x 4.42m narrowing to 3.12m) Bedroom One 13'9 into bay and to rear of wardrobe x 9'2 (4.19m x 2.79m) Bedroom Two 12'5 to rear of wardrobe x 10'3 (3.78m x 3.12m) Bedroom Three 12' to rear of wardrobe x 10' (3.66m x 3.05m) Bathroom 7'9 x 5' (2.36 x 1.52m) Rear Garden 48' (14.63m)

TOTAL AREA: APPROX. 104.0 SQ. METRES (1119.5 SQ. FEET)