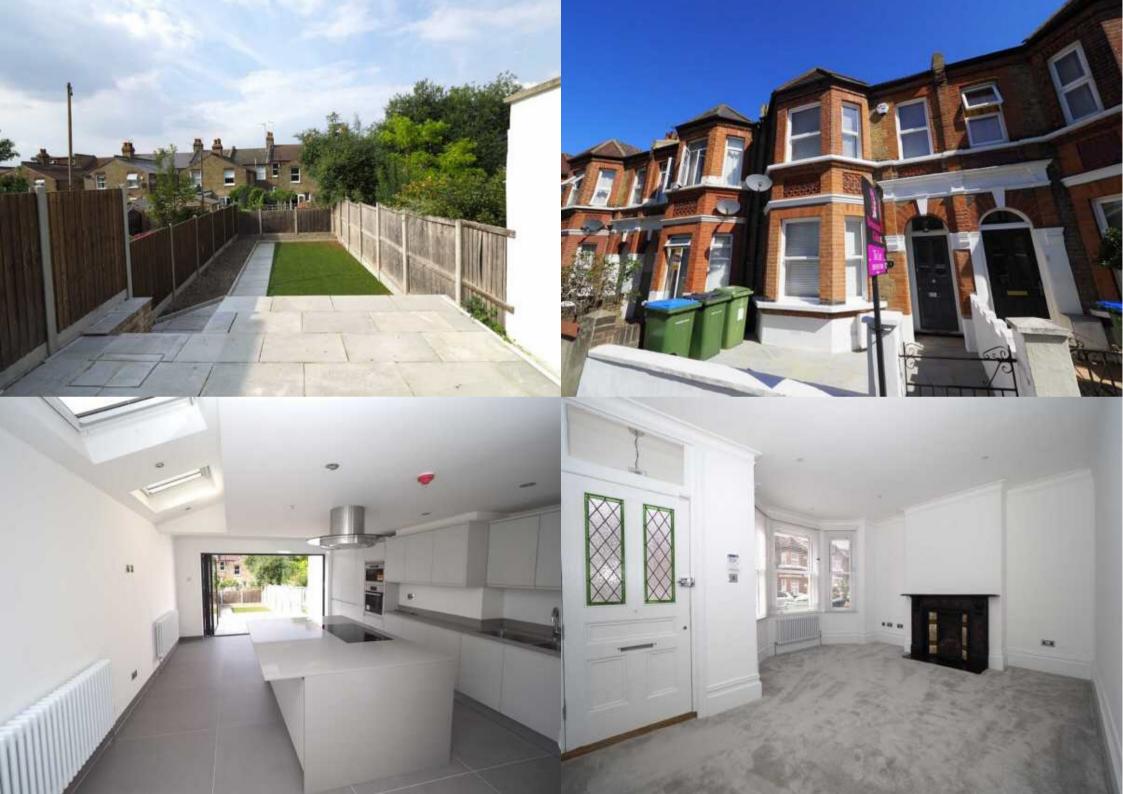

### £649,999 Freehold

Beaumont Gibbs are pleased to offer this beautiful and very spacious three double bedroomed red brick fronted Victorian mid terrace house for sale. The property has undergone a comprehensive bespoke refurbishment programme and is a visually stunning house, in one of the most desirable roads in Plumstead Common. Situated approximately half a mile distance from Woolwich Arsenal DLR and mainline railway station, with a selection of local bus routes and shops nearby for your convenience. The property comprises entrance hall, lounge, spacious and extended fitted kitchen/diner with bifolding doors out to the garden, ground floor W.C and to the first floor can be found three double bedrooms and the bathroom. Outside to the rear is a 48' rear garden. Further benefits include gas central heating, double glazing, with sliding sash style double glazed windows to the front. Your internal viewing is highly recommended, we hold keys for accompanied viewings.

#### **Room Measurements**

Lounge 15'8 x 13'7 into bay (4.78m x 4.14m) Kitchen / Diner 30' x 14'6 narrowing to 10' (9.14m x 4.42m narrowing to 3.12m) Bedroom One 13'9 into bay and to rear of wardrobe x 9'2 (4.19m x 2.79m) Bedroom Two 12'5 to rear of wardrobe x 10'3 (3.78m x 3.12m) Bedroom Three 12' to rear of wardrobe x 10' (3.66m x 3.05m) Bathroom 7'9 x 5' (2.36 x 1.52m) Rear Garden 48' (14.63m)