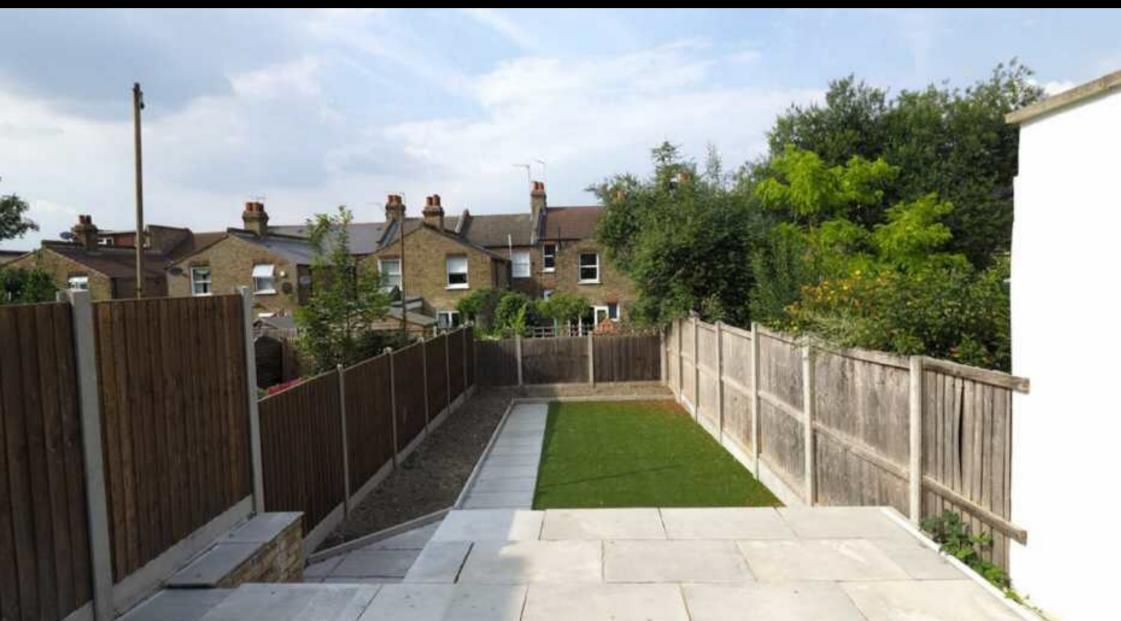

£649,999 Freehold

Beaumont Gibbs are pleased to offer this beautiful and very spacious three double bedroomed red brick fronted Victorian mid terrace house for sale. The property has undergone a comprehensive bespoke refurbishment programme and is a visually stunning house, in one of the most desirable roads in Plumstead Common. Situated approximately half a mile distance from Woolwich Arsenal DLR and mainline railway station, with a selection of local bus routes and shops nearby for your convenience. The property comprises entrance hall, lounge, spacious and extended fitted kitchen/diner with bi-folding doors out to the garden, ground floor W.C and to the first floor can be found three double bedrooms and the bathroom. Outside to the rear is a 48' rear garden. Further benefits include gas central heating, double glazing, with sliding sash style double glazed windows to the front. Your internal viewing is hiahly recommended, we hold keys for accompanied viewings.

Bedroom Two 12'5 to rear of wardrobe x 10'3 (3.78m x 3.12m)

Bedroom Three 12' to rear of wardrobe x 10' (3.66m x 3.05m)

Bathroom 7'9 x 5'  $(2.36 \times 1.52m)$ 

Rear Garden 48' (14.63m)