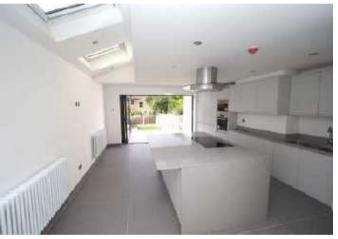

£649,999 Freehold

Beaumont Gibbs are pleased to offer this beautiful and very spacious three double bedroomed red brick fronted Victorian mid terrace house for sale. The property has undergone a comprehensive bespoke refurbishment programme and is a visually stunning house, in one of the most desirable roads in Plumstead Common. Situated approximately half a mile distance from Woolwich Arsenal DLR and mainline railway station, with a selection of local bus routes and shops nearby for your convenience. The property comprises entrance hall, lounge, spacious and extended fitted kitchen/diner with bi-folding doors out to the garden, ground floor W.C and to the first floor can be found three double bedrooms and the bathroom. Outside to the rear is a 48' rear garden. Further benefits include gas central heating, double glazing, with sliding sash style double glazed windows to the front. Your internal viewing is hiahly recommended, we hold keys for accompanied viewings.