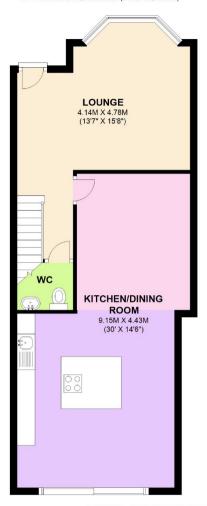

## **Room Measurements**

Lounge 15'8 x 13'7 into bay (4.78m x 4.14m)

Kitchen / Diner 30'  $\times$  14'6 narrowing to 10' (9.14m  $\times$  4.42m narrowing to 3.12m)

Bedroom One 13'9 into bay and to rear of wardrobe x 9'2 (4.19m x 2.79m)

Bedroom Two 12'5 to rear of wardrobe x 10'3 (3.78m x 3.12m)

Bedroom Three 12' to rear of wardrobe x 10' (3.66m x 3.05m)

Bathroom 7'9 x 5'  $(2.36 \times 1.52m)$ 

Rear Garden 48' (14.63m)

#### **GROUND FLOOR**

APPROX. 56.8 SQ. METRES (611.5 SQ. FEET)