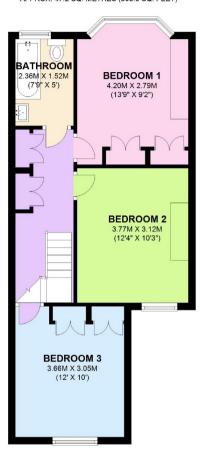

## **Room Measurements**

Lounge 15'8 x 13'7 into bay (4.78m x 4.14m)

Kitchen / Diner 30'  $\times$  14'6 narrowing to 10' (9.14m  $\times$  4.42m narrowing to 3.12m)

Bedroom One 13'9 into bay and to rear of wardrobe x 9'2 (4.19m x 2.79m)

Bedroom Two 12'5 to rear of wardrobe x 10'3 (3.78m x 3.12m)

Bedroom Three 12' to rear of wardrobe x 10' (3.66m x 3.05m)

Bathroom 7'9 x 5'  $(2.36 \times 1.52m)$ 

Rear Garden 48' (14.63m)

### **FIRST FLOOR**

APPROX. 47.2 SQ. METRES (508.0 SQ. FEET)

TOTAL AREA: APPROX. 104.0 SQ. METRES (1119.5 SQ. FEET)

It is not known whether the fixtures and the fittings to be included in the disposal of this property are operational and effective, as the agents have not tested them. Measurements have been taken using a 'Disto lite' laser measure. Floor plans (where applicable) should only be used as a rough guide. The accuracy of the floor plans and measurements as well as the content of the property details CANNOT be relied upon.