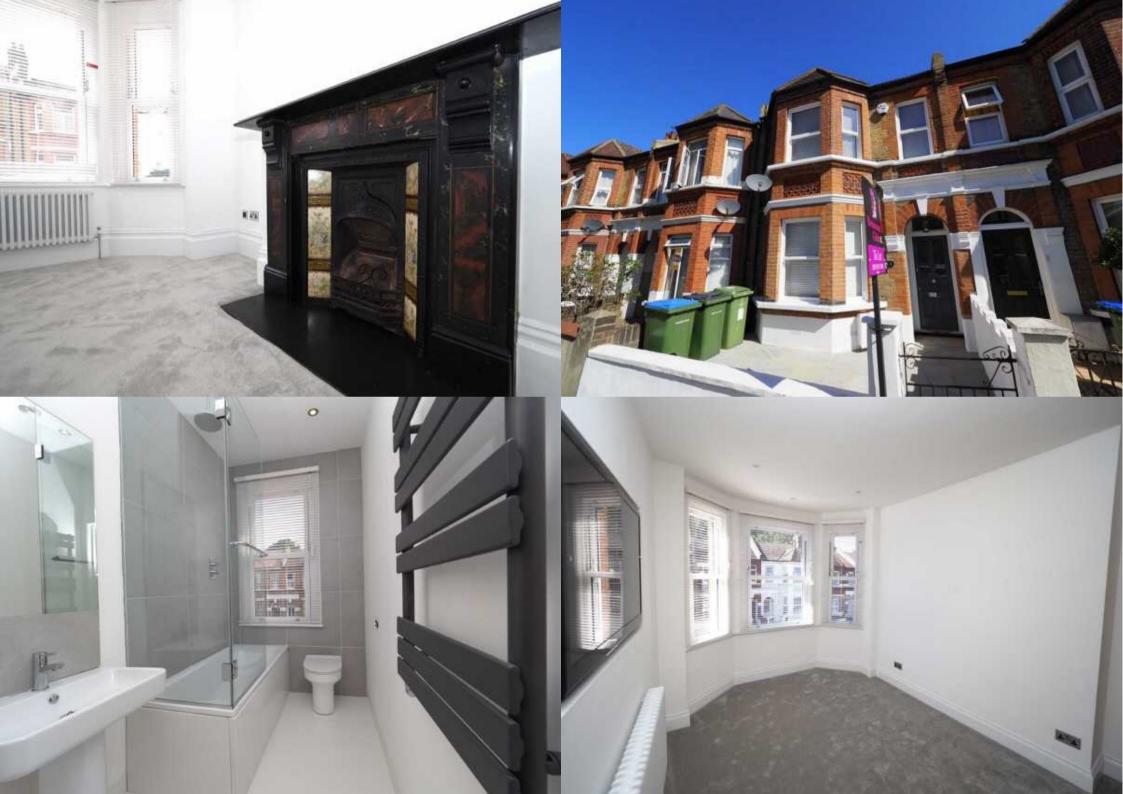

£649,999 Freehold

Beaumont Gibbs are pleased to offer this beautiful and very spacious three double bedroomed red brick fronted Victorian mid terrace house for sale. The property has undergone a comprehensive bespoke refurbishment programme and is a visually stunning house, in one of the most desirable roads in Plumstead Common. Situated approximately half a mile distance from Woolwich Arsenal DLR and mainline railway station, with a selection of local bus routes and shops nearby for your convenience. The property comprises entrance hall, lounge, spacious and extended fitted kitchen/diner with bi-folding doors out to the garden, ground floor W.C and to the first floor can be found three double bedrooms and the bathroom. Outside to the rear is a 48' rear garden. Further benefits include gas central heating, double glazing, with sliding sash style double glazed windows to the front. Your internal viewing is hiahly recommended, we hold keys for accompanied viewings.

## **Room Measurements**

Lounge 15'8 x 13'7 into bay (4.78m x 4.14m)

Kitchen / Diner 30'  $\times$  14'6 narrowing to 10' (9.14m  $\times$  4.42m narrowing to 3.12m)

Bedroom One 13'9 into bay and to rear of wardrobe x 9'2 (4.19m x 2.79m)