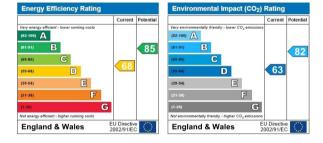

the front. Your internal viewing is hiahly recommended, we hold keys for accompanied viewings.

## **Room Measurements**

Lounge 15'8 x 13'7 into bay (4.78m x 4.14m)

Kitchen / Diner 30'  $\times$  14'6 narrowing to 10' (9.14m  $\times$  4.42m narrowing to 3.12m)

Bedroom One 13'9 into bay and to rear of wardrobe x 9'2 (4.19m x 2.79m)

Bedroom Two 12'5 to rear of wardrobe x 10'3 (3.78m x 3.12m)

Bedroom Three 12' to rear of wardrobe x 10' (3.66m x 3.05m)

Bathroom 7'9 x 5'  $(2.36 \times 1.52m)$ 

Rear Garden 48' (14.63m)

## Council tax

Royal Borough of Greenwich - Band D - £1,429.33 per annum.







#### **GROUND FLOOR**

APPROX. 56.8 SQ. METRES (611.5 SQ. FEET)



### **FIRST FLOOR**

APPROX. 47.2 SQ. METRES (508.0 SQ. FEET)



TOTAL AREA: APPROX. 104.0 SQ. METRES (1119.5 SQ. FEET)



It is not known whether the fixtures and the fittings to be included in the disposal of this property are operational and effective, as the agents have not tested them. Measurements have been taken using a 'Disto lite' laser measure. Floor plans (where applicable) should only be used as a rough guide. The accuracy of the floor plans and measurements as well as the content of the property details CANNOT be relied upon.

# 020 8319 7600

134 - 136 Plumstead Common Road, Plumstead, London SE18 2UL