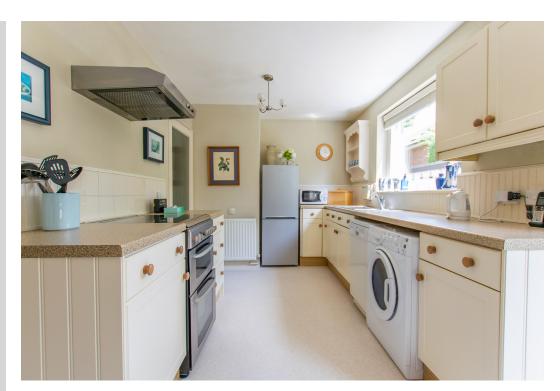

7 Larchfield is a spacious, beautifully presented, two bedroom ground floor apartment offering well laid out accommodation with windows to front and rear aspect. The apartment is well presented and has been updated over recent years including a new kitchen and shower room and a new gas fired boiler. Externally there are attractive communal gardens. The property has a single garage with up and over door, light and power about 17'4" x 10'9".

## **KEY FEATURES**

Spacious ground floor apartment
Two large bedrooms
Gas radiator heating system
Updated kitchen and shower room
Single garage
Communal gardens
Good access to the City centre and the M111