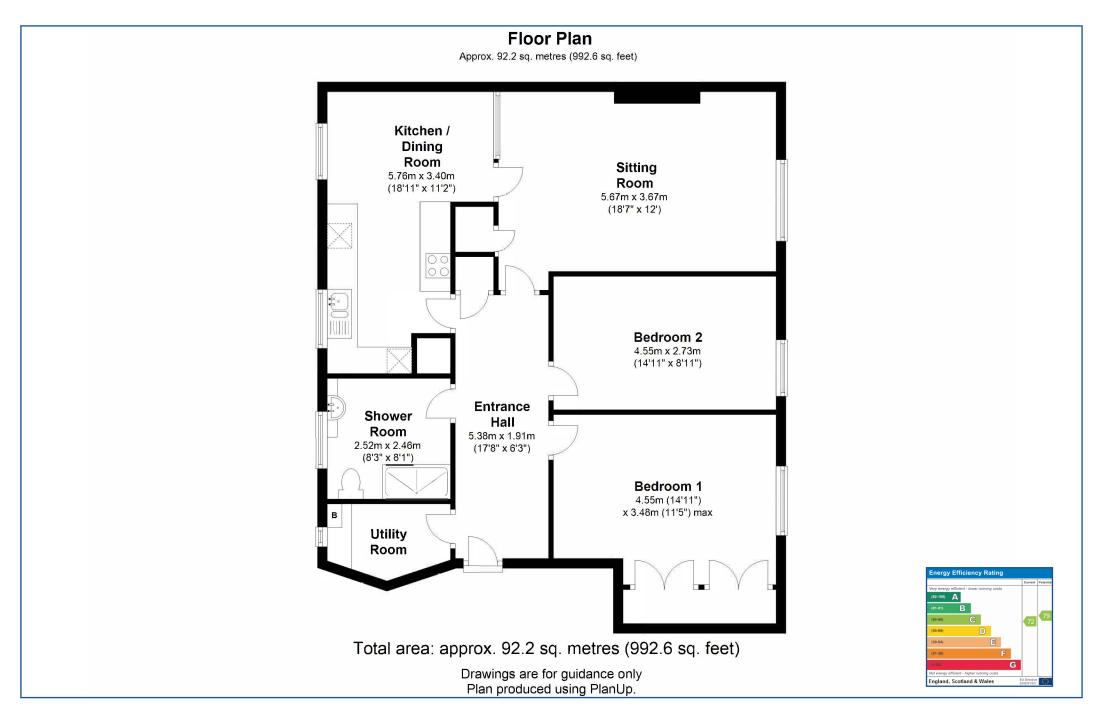

7 Larchfield is a spacious, beautifully presented, two bedroom ground floor apartment offering well laid out accommodation with windows to front and rear aspect. The apartment is well presented and has been updated over recent years including a new kitchen and shower room and a new gas fired boiler. Externally there are attractive communal gardens. The property has a single garage with up and over door, light and power about 17'4" x 10'9".

## **KEY FEATURES**

Spacious ground floor apartment
Two large bedrooms
Gas radiator heating system
Updated kitchen and shower room
Single garage
Communal gardens
Good access to the City centre and the M111