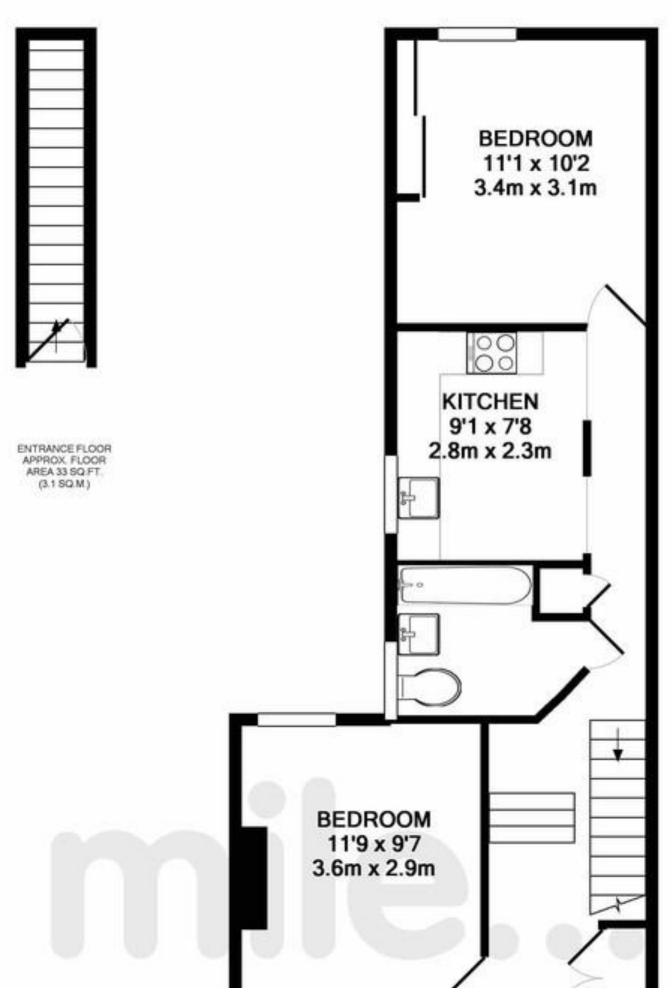

Clifford Gardens, Kensal Rise NW10 £2,050 pcm

Welcome to Clifford Gardens; this lovely first floor apartment situated within this Edwardian conversion in the hearth of Kensal Rise.

EPC Rating: D

- Fantastic first floor apartment
- Two double bedrooms
- Excellent condition
- Fantastic location
- Available 5th November 2024!!

- Offered part-furnished
- Separate modern kitchen
- Double glazed windows
- Bright and airy
  - Close to shops and transports

MONEY LAUNDERING REGULATIONS 2003: Intending purchasers will be asked to produce identification documentation at a later stage and we would ask for your co-operation in order that there will be no delay in agreeing the sale.