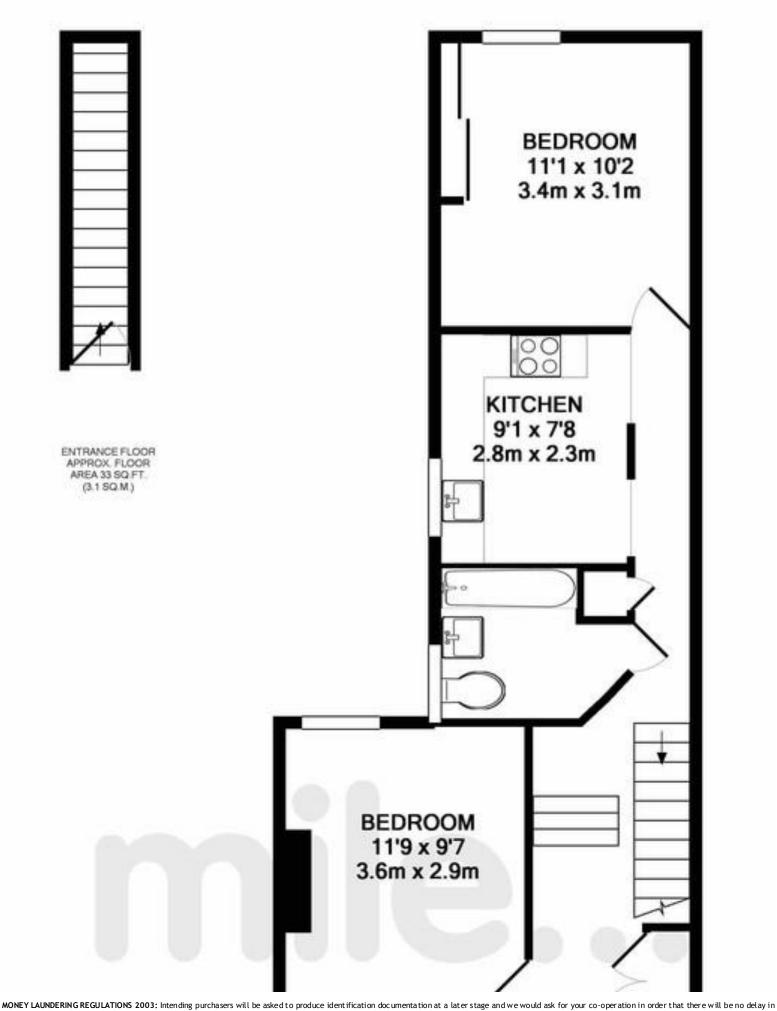

Clifford Gardens, Kensal Rise NW10 £1,950 pcm

Welcome to Clifford Gardens; this lovely first floor apartment situated within this Edwardian conversion in the hearth of Kensal Rise.

EPC Rating: D

- Fantastic first floor apartment
- Two double bedrooms
- Excellent condition
- Fantastic location
- Available 5th November 2024!!

- Offered part-furnished
- Separate modern kitchen
- Double glazed windows
- Bright and airy
- Close to shops and transports

worker Laurentee Reductions 2003, interfuling purchasers with be asked to produce identification documentation at a face stage and we would ask for your co-operation in order that there exist be no decay if agreeing the sale.