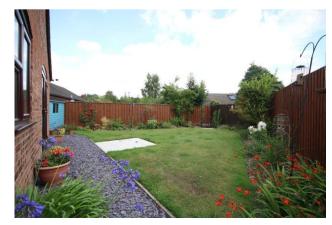

#### Outside

The property has a generous driveway with parking for several vehicles and a area of level lawn.

The garage has an up and over door with power and lighting and a side door. The rear garden is level and has interspersed borders and a panel fence.