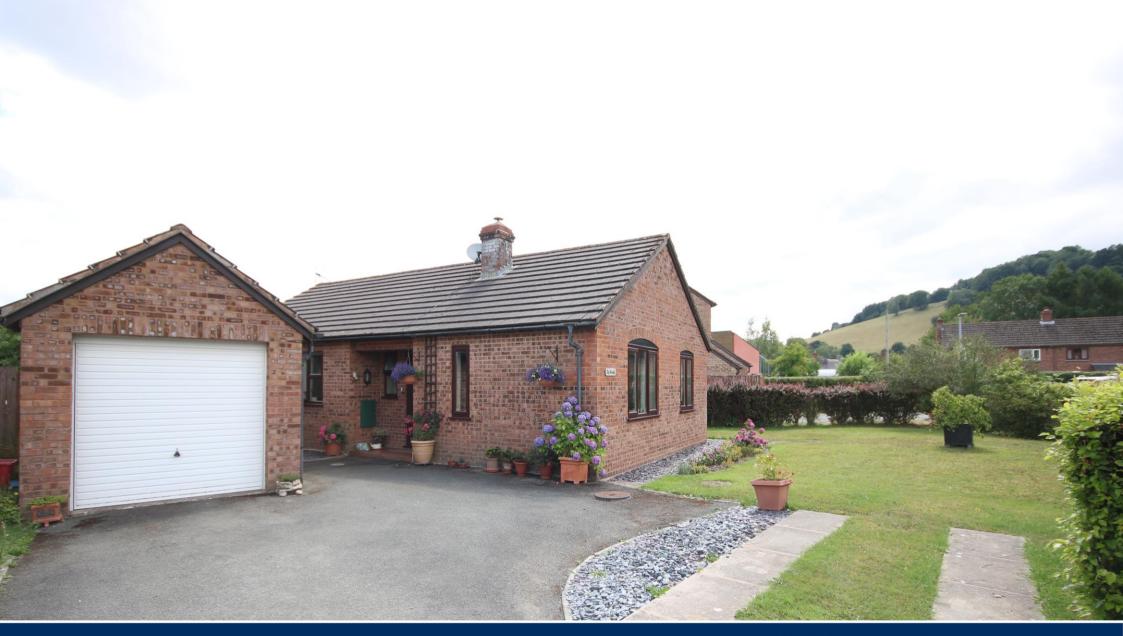

# **Description**

A delightful detached and beautifully presented three bedroom bungalow found in a popular and mature residential area on the edge of Boughrood village.

#### Outside

The property has a generous driveway with parking for several vehicles and a area of level lawn.

The garage has an up and over door with power and lighting and a side door. The rear garden is level and has interspersed borders and a panel fence.