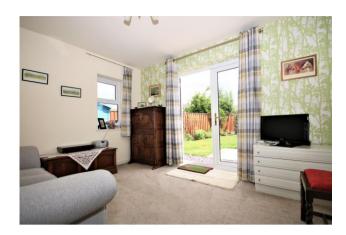

The sitting room has a dining area and has windows to the front and side aspects.

The kitchen has been recently fitted with an excellent range of work units with both eye and base level units as well as roll top surfaces and a  $1\frac{1}{2}$  bowl sink, an electric