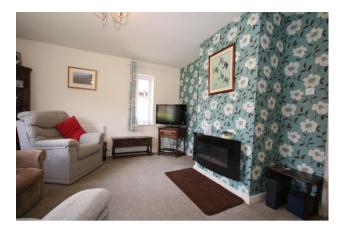

The sitting room has a dining area and has windows to the front and side aspects.

The kitchen has been recently fitted with an excellent range of work units with both eye and base level units as well as roll top surfaces and a  $1\frac{1}{2}$  bowl sink, an electric