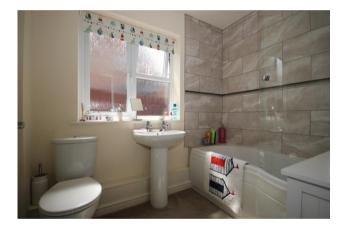

The bathroom comprises of a white suite with a panel bath with a shower and shower screen, close coupled w.c,, a wash hand basin and a window to the side.