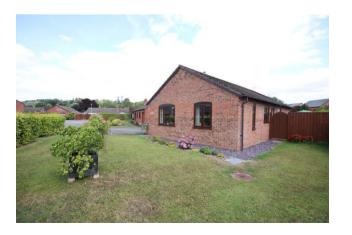

#### Outside

The property has a generous driveway with parking for several vehicles and a area of level lawn.

The garage has an up and over door with power and lighting and a side door. The rear garden is level and has interspersed borders and a panel fence.