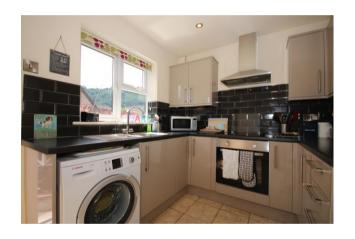

The sitting room has a dining area and has windows to the front and side aspects.

The kitchen has been recently fitted with an excellent range of work units with both eye and base level units as well as roll top surfaces and a  $1\frac{1}{2}$  bowl sink, an electric

oven and hob and extractor fan. From the kitchen there is a door leading to the rear garden.

Along the corridor are three bedrooms, two of which are considered double in proportion with the main bedroom having a set of French windows leading out to the rear garden.