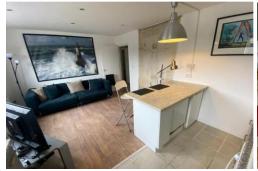

#### **Property Description**

Looking to get a value for money property? Located minutes away from City Airport is a spacious purpose built development called Royal Connaught.

With a surface car parking space, two double bedrooms and a fitted kitchen this comfortable two bedroom property with open views towards a Church and a gated, surface car parking spot is the ideal location.

The property has recently been refurbished to an extremely high standard. It has wood laminate in both bedrooms and lounge while the kitchen and the bathroom both are tiled. The property can come either furnished or unfurnished.

It is a must see, especially now that City Airport has a DLR Stop.

Reception: 11ft0 x 12ft0

Double glazed window and gas radiator.

Kitchen: 12ft0 x5ft4

Fitted kitchen, granite look worktop, fridge freezer, washing machine, extractor fan, 4 x hob cooker and stainless steel sink.