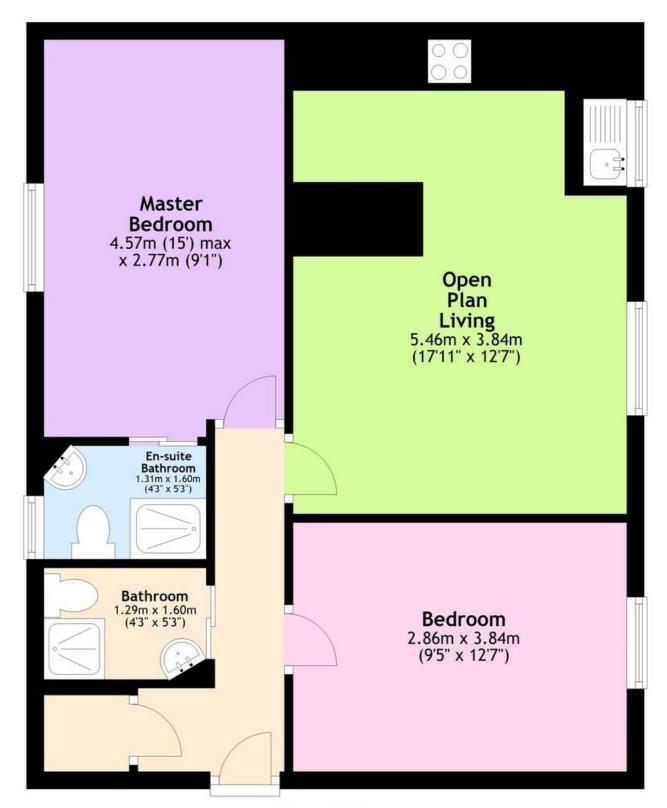

## First Floor

Approx. 55.9 sq. metres (601.5 sq. feet)

Total area: approx. 55.9 sq. metres (601.5 sq. feet)