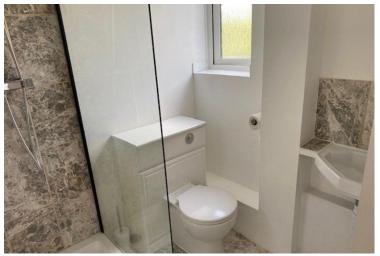

**Bedroom 1**: 15ft8 x 9ft2 Double glazed windows.

**Bedroom 2**: 9ft6 x 10ft1 Double glazed windows.

Bathroom: 7ft8 x 5ft7

Three piece suite, hand wash basin and toilet.