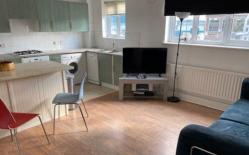

It is a must see, especially now that City Airport has a DLR Stop.

Reception: 11ft0 x 12ft0

Double glazed window and gas radiator.

Kitchen: 12ft0 x5ft4

Fitted kitchen, granite look worktop, fridge freezer, washing machine, extractor fan, 4 x hob cooker and stainless steel sink.