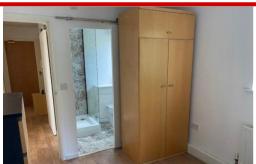

**Bedroom 1**: 15ft8 x 9ft2 Double glazed windows.

**Bedroom 2**: 9ft6 x 10ft1 Double glazed windows.

Bathroom: 7ft8 x 5ft7

Three piece suite, hand wash basin and toilet.