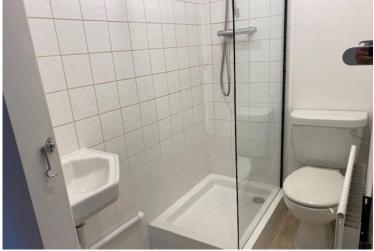

**Bedroom 1**: 15ft8 x 9ft2 Double glazed windows.

**Bedroom 2**: 9ft6 x 10ft1 Double glazed windows.

Bathroom: 7ft8 x 5ft7

Three piece suite, hand wash basin and toilet.