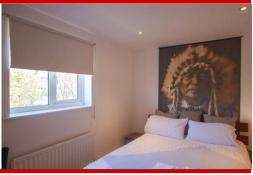

**Bedroom 1**: 15ft8 x 9ft2 Double glazed windows.

**Bedroom 2**: 9ft6 x 10ft1 Double glazed windows.

Bathroom: 7ft8 x 5ft7

Three piece suite, hand wash basin and toilet.