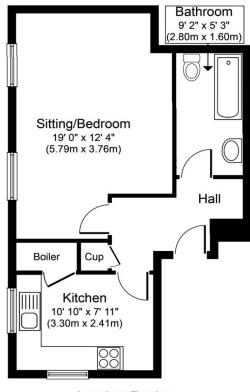

Benefitting from a regular bus route which services Cromer, North Walsham, Sheringham and the surrounding villages this quaint village situated on the North Norfolk Coast is a real gem.

Approximate Floor Area 436 sq. ft. (40.5 sq. m.)

Whilst every attempt has been made to ensure the accuracy of the foor plan contained here, measurements of doors, windows, noons and any other items are approximate and no responsibility is taken for any error, omission, or mis-statement. This plan is for illustrative purposes only and should be used as such by any prospective purchaser or tenant. The services, systems and applicances shown have not been tested and no guarantee as to their coerability or efficiency can be given.