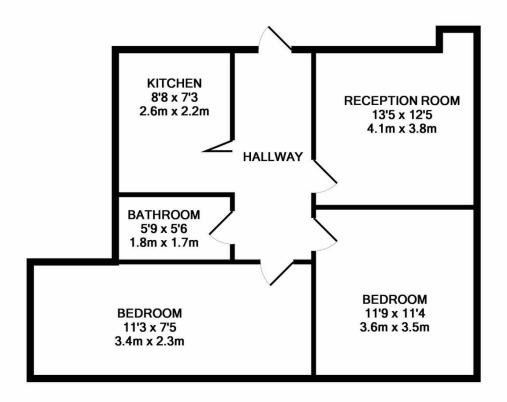

### TOTAL APPROX. FLOOR AREA 597 SQ.FT. (55.4 SQ.M.)

Whilst every attempt has been made to ensure the accuracy of the floor plan contained here, measurements of doors, windows, rooms and any other items are approximate and no responsibility is taken for any error, omission, or mis-statement. This plan is for illustrative purposes only and should be used as such by any prospective purchaser. The services, systems and appliances shown have not been tested and no guarantee as to their operability or efficiency can be given Made with Metropix ©2017