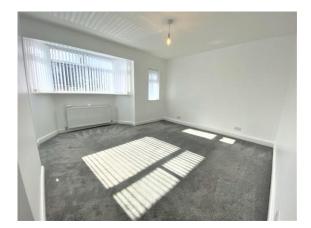

#### ROOM MEASUREMENT

LOUNGE 13' 8" x 13' 4" (4.17m x 4.06m) max into bay KITCHEN 13' 8" x 8' 5" (4.17m x 2.57m) STAIRS AND LANDING 13' 9" x 5' 6" (4.19m x 1.68m) max DOUBLE BEDROOM ONE 13' 9" x 13' 8' (4.19m x 4.17m) max into bay BEDROOM TWO 11' 6" x 7' 5" (3.51m x 2.26m) max BATHROOM 5' 8" x 5' 6" (1.73m x 1.68m)