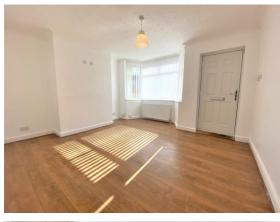

#### ROOM MEASUREMENT

LOUNGE 13' 8" x 13' 4" (4.17m x 4.06m) max into bay KITCHEN 13' 8" x 8' 5" (4.17m x 2.57m) STAIRS AND LANDING 13' 9" x 5' 6" (4.19m x 1.68m) max DOUBLE BEDROOM ONE 13' 9" x 13' 8' (4.19m x 4.17m) max into bay BEDROOM TWO 11' 6" x 7' 5" (3.51m x 2.26m) max BATHROOM 5' 8" x 5' 6" (1.73m x 1.68m)