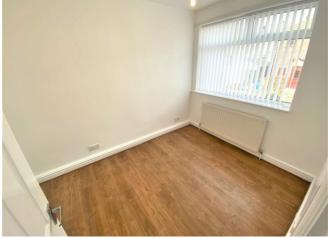

#### ROOM MEASUREMENT

LOUNGE 13' 8" x 13' 4" (4.17m x 4.06m) max into bay KITCHEN 13' 8" x 8' 5" (4.17m x 2.57m) STAIRS AND LANDING 13' 9" x 5' 6" (4.19m x 1.68m) max DOUBLE BEDROOM ONE 13' 9" x 13' 8' (4.19m x 4.17m) max into bay BEDROOM TWO 11' 6" x 7' 5" (3.51m x 2.26m) max BATHROOM 5' 8" x 5' 6" (1.73m x 1.68m)