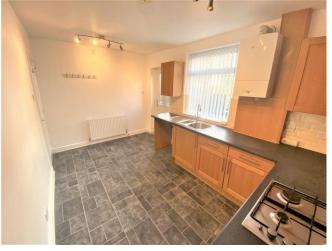

#### ROOM MEASUREMENT

LOUNGE 13' 8" x 13' 4" (4.17m x 4.06m) max into bay KITCHEN 13' 8" x 8' 5" (4.17m x 2.57m) STAIRS AND LANDING 13' 9" x 5' 6" (4.19m x 1.68m) max DOUBLE BEDROOM ONE 13' 9" x 13' 8' (4.19m x 4.17m) max into bay BEDROOM TWO 11' 6" x 7' 5" (3.51m x 2.26m) max BATHROOM 5' 8" x 5' 6" (1.73m x 1.68m)