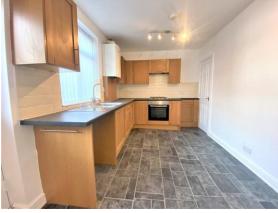

#### ROOM MEASUREMENT

LOUNGE 13' 8" x 13' 4" (4.17m x 4.06m) max into bay KITCHEN 13' 8" x 8' 5" (4.17m x 2.57m) STAIRS AND LANDING 13' 9" x 5' 6" (4.19m x 1.68m) max DOUBLE BEDROOM ONE 13' 9" x 13' 8' (4.19m x 4.17m) max into bay BEDROOM TWO 11' 6" x 7' 5" (3.51m x 2.26m) max BATHROOM 5' 8" x 5' 6" (1.73m x 1.68m)