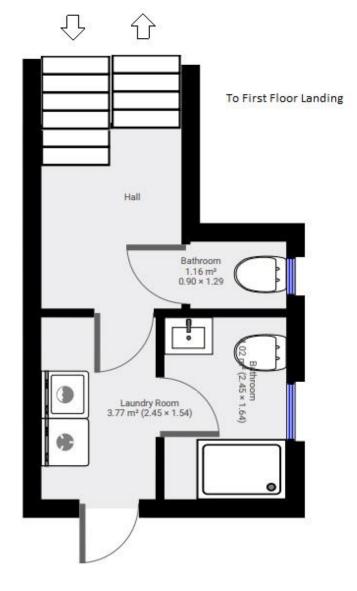

## Crouch End Hill, London, N8

reliablehomes.co.uk

Reliable Homes are delighted to present this large double room in a shared flat situated above a shop boasting superb location in the heart of Crouch End. This gorgeous seven bedroom apartment is beautifully arranged over three floors of a charming period building, be nefiting from a large fully fitted kitchen/diner, separate reception room, two recently fitted modem bathrooms featuring shower & WC as well as a separate guest WC.

Mezzanine Communal Bathroom WC