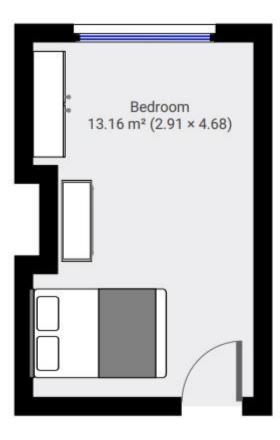

## Crouch End Hill, London, N8

reliablehomes.co.uk

Reliable Homes are delighted to present this large double room in a shared flat situated above a shop boasting superb location in the heart of Crouch End. This gorgeous seven bedroom apartment is beautifully arranged over three floors of a charming period building, be nefiting from a large fully fitted kitchen/diner, separate reception room, two recently fitted modem bathrooms featuring shower & WC as well as a separate guest WC.

### £700 pcm

- Double room in a shared flat
- 2nd floor
- ALL BILLS INCLUDING HIGH SPEED VIRGIN
  INTERNET INCLUDED
- Available Now
- Offered furnished or unfurnished