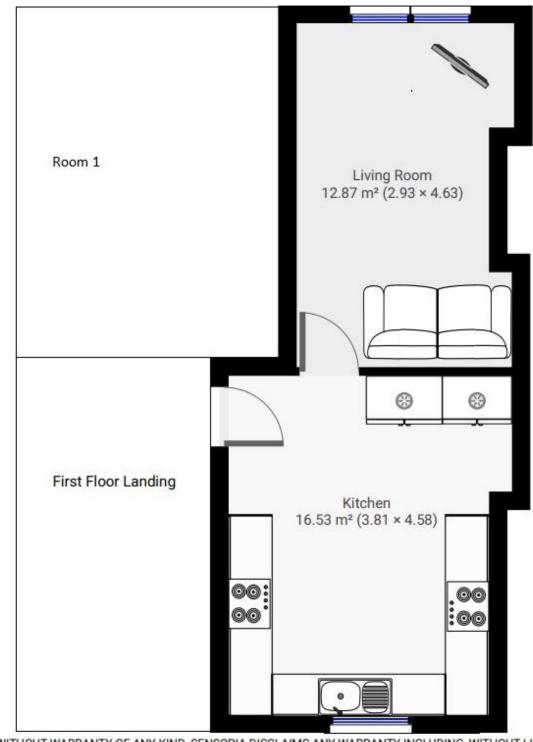

## Crouch End Hill, London, N8

reliablehomes.co.uk

Reliable Homes are delighted to present this large double room in a shared flat situated above a shop boasting superb location in the heart of Crouch End. This gorgeous seven bedroom apartment is beautifully arranged over three floors of a charming period building, be nefiting from a large fully fitted kitchen/diner, separate reception room, two recently fitted modem bathrooms featuring shower & WC as well as a separate guest WC.