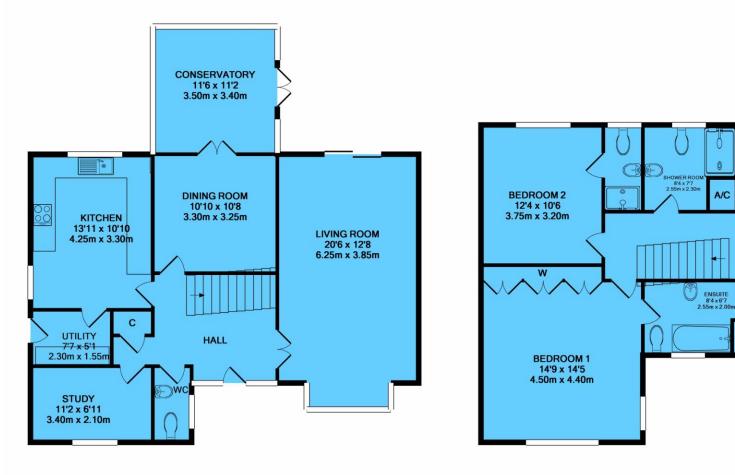

### LIVING ROOM

20' 6" x 12' 8" (6.25m x 3.85m)

#### **DINING ROOM**

10' 10" x 10' 8" (3.30m x 3.25m)

#### **STUDY**

11' 2" x 6' 11" (3.40m x 2.10m)

### **CONSERVATORY**

11' 6" x 11' 2" (3.50m x 3.40m)

### **KITCHEN**

13' 11" x 10' 10" (4.25m x 3.30m)

### UTILITY

7' 7" x 5' 1" (2.30m x 1.55m)

**GUEST CLOAKROOM** 

#### **BEDROOM ONE**

14' 9" x 14' 5" (4.50m x 4.40m)

### **ENSUITE**

8' 4" x 6' 6" (2.55m x 2.00m)

#### **BEDROOM TWO**

12' 4" x 10' 6" (3.75m x 3.20m)

#### **ENSUITE**

7' 6" x 3' 7" (2.30m x 1.10m)

## **SHOWER ROOM**

8' 4" x 7' 7" (2.55m x 2.30m)

# **DETACHED DOUBLE GARAGE**

**REAR GARDEN** 

GROUND FLOOR 1ST FLOOR

Whilst every attempt has been made to ensure the accuracy of the floor plan contained here, measurements of doors, windows, rooms and any other items are approximate and no responsibility is taken for any error, omission, or mis-statement. This plan is for illustrative purposes only and should be used as such by any prospective purchaser. The services, systems and appliances shown have not been tested and no guarantee as to their operability or efficiency can be given Made with Metropix ©2018