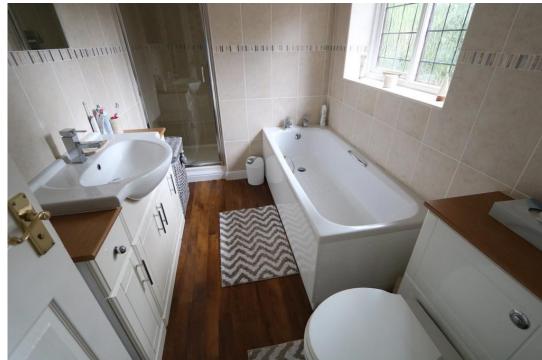

### **ENSUITE**

8' 4" x 6' 6" (2.55m x 2.00m)

#### **ENSUITE**

7' 6" x 3' 7" (2.30m x 1.10m)

## **SHOWER ROOM**

8' 4" x 7' 7" (2.55m x 2.30m)