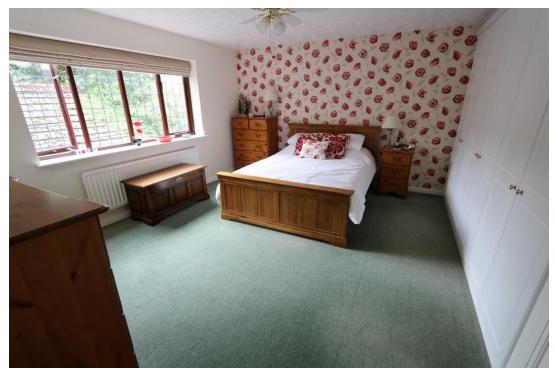

#### **BEDROOM ONE**

14' 9" x 14' 5" (4.50m x 4.40m)

#### **BEDROOM TWO**

12' 4" x 10' 6" (3.75m x 3.20m)

#### **BEDROOM THREE**

12' 10" x 8' 10" (3.90m x 2.70m)

## **BEDROOM FOUR**

12' 0" x 7' 7" (3.65m x 2.30m)