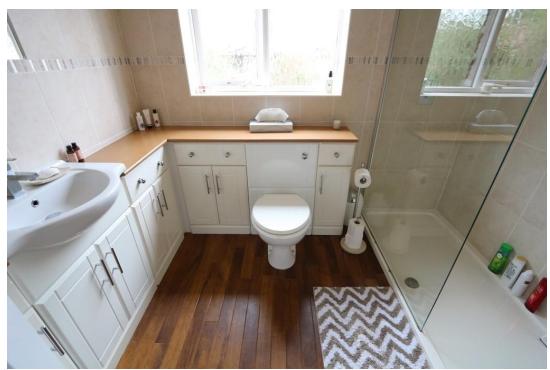

### **ENSUITE**

8' 4" x 6' 6" (2.55m x 2.00m)

#### **ENSUITE**

7' 6" x 3' 7" (2.30m x 1.10m)

## **SHOWER ROOM**

8' 4" x 7' 7" (2.55m x 2.30m)