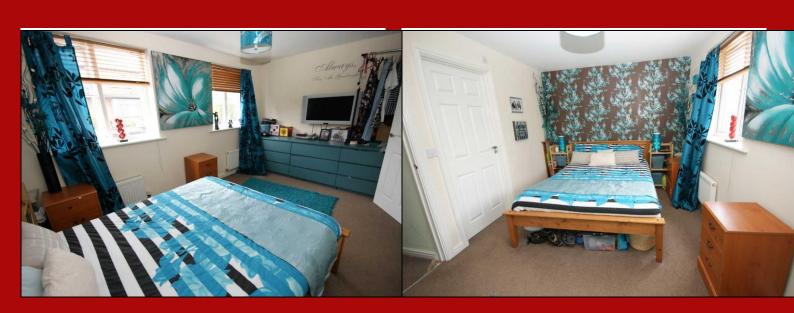

## Master Bedroom 2.87m (9'5") x 4.44m (14'7")

A large double bedroom with en suite and two windows to the rear elevation.

### Bedroom Two 3.58m (11'9") x 4.39m (14'5")

A double bedroom with window and velux to the rear elevation.

## Bedroom Three 3.48m (11'5") x 4.09m (13'5")

A double bedroom with window and velux to the front elevation and a built in cupboard housing boiler.