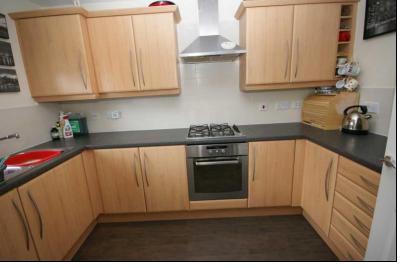

# Kitchen 3.25m (10'8") x 2.21m (7'3")

Modern fitted kitchen with matching wall and base units, integral electric oven and gas hob with extractor fan above, tiled splash back, stainless steel sink and drainer, and space for washer and fridge/freezer. Lino flooring and window to the front elevation.