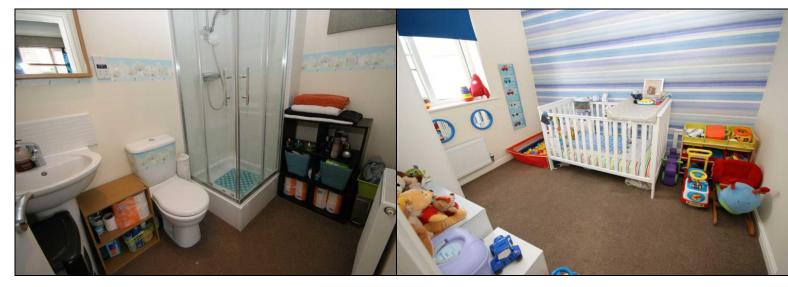

## House Bathroom 1.96m (6'5") x 1.90m (6'3")

A three piece suite comprising WC, hand basin, and shower over bath. Spotlight ceiling, shaver point and extractor fan.

## Bedroom Four 2.36m (7'9") x 3.15m (10'4")

A large single bedroom with window to the front elevation.