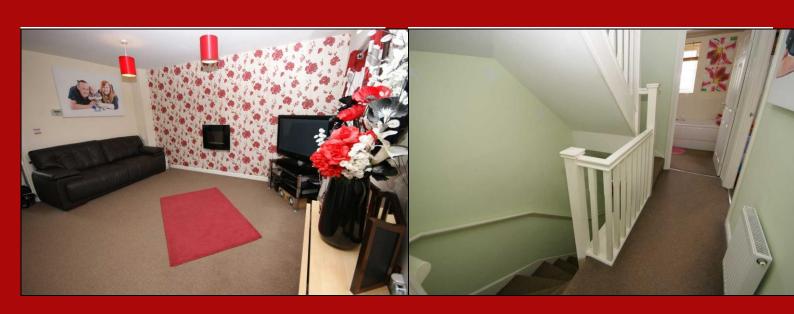

## Living Room 4.34m (14'3") x 4.47m (14'8")

Electric fire, useful storage cupboard and external door and window to the rear elevation.

Landing One 1.04m (3'5") x 3.00m (9'10")

Entrance Hall 3.43m (11'3") x 1.09m (3'7") Stairs to first floor accommodation.