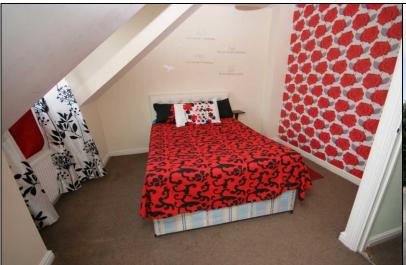

### Bedroom Two 3.58m (11'9") x 4.39m (14'5")

A double bedroom with window and velux to the rear elevation.

## Bedroom Three 3.48m (11'5") x 4.09m (13'5")

A double bedroom with window and velux to the front elevation and a built in cupboard housing boiler.