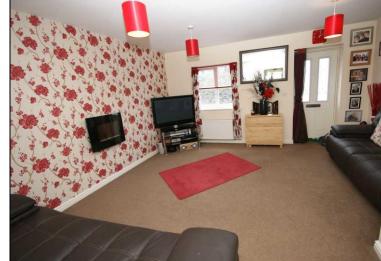

## Living Room 4.34m (14'3") x 4.47m (14'8")

Electric fire, useful storage cupboard and external door and window to the rear elevation.

Landing One 1.04m (3'5") x 3.00m (9'10")