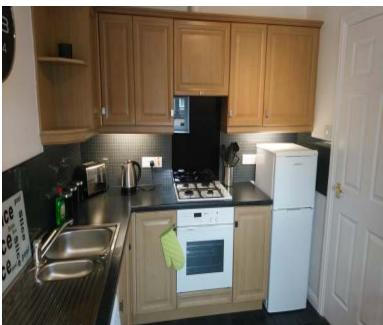

Accommodation; ENTRANCE HALLWAY with laminate floor, security entry phone and large storage cupboard; bright and spacious LOUNGE with laminate floor and kitchen off; DINING KITCHEN with light

All viewings are strictly by appointment or by e-mail.