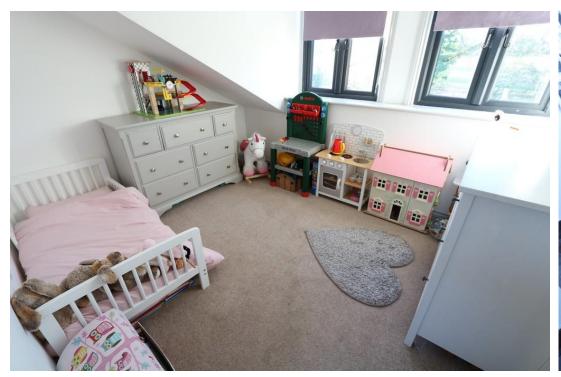

40 motorways.

COUNCIL TAX Band F
TENURE Freehold

SERVICES Electricity and water on a meter

**BROADBAND** BT

GARDEN North westerly facing

### ITEMS INCLUDED IN THE SALE

Range cooker, dishwasher, carpets, curtains/blinds, fitted spot lights and shed in the garden

- X Data Cabling & Connection Installed
- X Semi Rural Location
- X Private Garden With Summerhouse







# HALL

7' 1" x 6' 5" (2.17m x 1.96m)

# **OPEN PLAN LIVING/KITCHEN/DINER**

23' 4" x 20' 0" (7.11m x 6.10m)

# **BEDROOM TWO**

11' 4" x 10' 2" (3.45m x 3.10m)

# **SHOWER ROOM**

8' 11" x 5' 9" (2.72m x 1.76m)

# **FIRST FLOOR**

## **BEDROOM ONE**

12' 9" x 10' 8" (3.89m x 3.26m)

## DRESSING ROOM/STUDY

10' 2" x 8' 3" (3.11m x 2.52m)

## **BATHROOM**

11' 2" x 10' 2" (3.41m x 3.09m)

PRIVATE REAR GARDEN

























GROUND FLOOR 1ST FLOOR

Whilst every attempt has been made to ensure the accuracy of the floor plan contained here, measurements of doors, windows, rooms and any other items are approximate and no responsibility is taken for any error, omission, or mis-statement. This plan is for illustrative purposes only and should be used as such by any prospective purchaser. The services, systems and appliances shown have not been tested and no guarantee as to their operability or efficiency can be given Made with Metropix ©2019