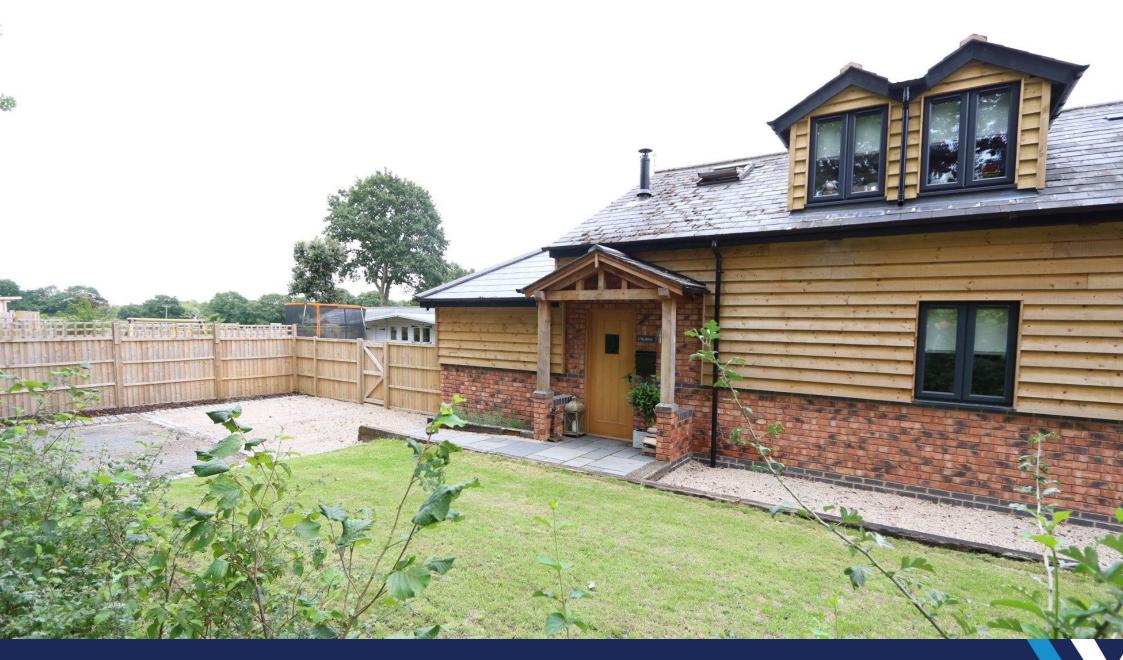

### PROPERTY OVERVIEW

Situated within the sought after village of Chadwick End, this two bedroom semi detached barn conversion was originally built in 2016 and offers extremely versatile accommodation. Number 2 The Barns is located on Sparrow Cock Lane and is part of a most individual and outstanding development built to the highest specification throughout. The property benefits from the balance of a ten year new build guarantee and is an individually designed semi detached barn which benefits from being located on a corner plot and affords a large gravelled and tarmacadam driveway with ample parking for multiple vehicles. Internal inspection is highly recommended to fully appreciate the specification and location of the property. Briefly the property affords:- driveway with tarmacadam and stone finish, oak canopy porch, entrance hallway, large open plan living / dining / kitchen with log burner and high end appliances, one double bedroom to the ground floor and luxury shower room. To the first floor is a double bedroom with dressing room/study and luxury bathroom with ample storage into the eaves. In addition, the property has been built to be as economically friendly as possible and benefits of underfloor heating throughout, Cat 6 data cabling and has BT Broadband. Accessed via bifold doors leading from the kitchen is a full width patio area and lawned garden which also provides access to a purpose built summer house.