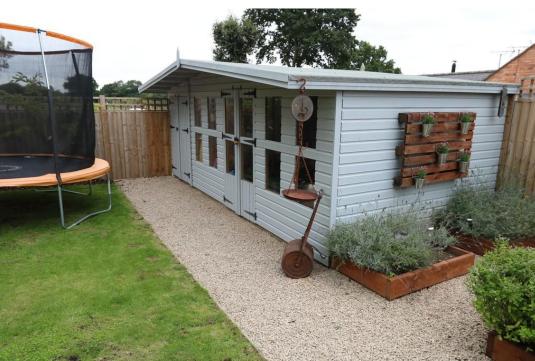

### PROPERTY OVERVIEW

Situated within the sought after village of Chadwick End, this two bedroom semi detached barn conversion was originally built in 2016 and offers extremely versatile accommodation. Number 2 The Barns is located on Sparrow Cock Lane and is part of a most individual and outstanding development built to the highest specification throughout. The property benefits from the balance of a ten year new build guarantee and is an individually designed semi detached barn which benefits from being located on a corner plot and affords a large gravelled and tarmacadam driveway with ample parking for multiple vehicles. Internal inspection is highly recommended to fully appreciate the specification and location of the property. Briefly the property affords:- driveway with tarmacadam and stone finish, oak canopy porch, entrance hallway, large open plan living / dining / kitchen with log burner and high end appliances, one double bedroom to the ground floor and luxury shower room. To the first floor is a double bedroom with dressing room/study and luxury bathroom with ample storage into the eaves. In addition, the property has been built to be as economically friendly as possible and benefits of underfloor heating throughout, Cat 6 data cabling and has BT Broadband. Accessed via bifold doors leading from the kitchen is a full width patio area and lawned garden which also provides access to a purpose built summer house.

### ITEMS INCLUDED IN THE SALE

Range cooker, dishwasher, carpets, curtains/blinds, fitted spot lights and shed in the garden

- X Data Cabling & Connection Installed
- X Semi Rural Location
- X Private Garden With Summerhouse