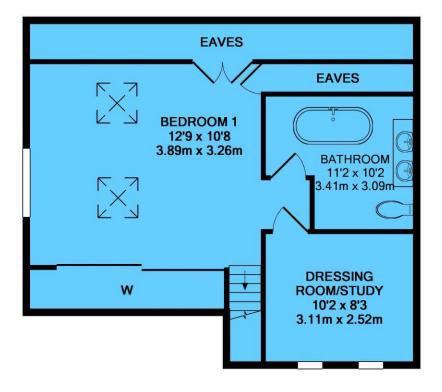

# **FIRST FLOOR**

## **BEDROOM ONE**

12' 9" x 10' 8" (3.89m x 3.26m)

## DRESSING ROOM/STUDY

10' 2" x 8' 3" (3.11m x 2.52m)

## **BATHROOM**

11' 2" x 10' 2" (3.41m x 3.09m)

PRIVATE REAR GARDEN

GROUND FLOOR 1ST FLOOR

Whilst every attempt has been made to ensure the accuracy of the floor plan contained here, measurements of doors, windows, rooms and any other items are approximate and no responsibility is taken for any error, omission, or mis-statement. This plan is for illustrative purposes only and should be used as such by any prospective purchaser. The services, systems and appliances shown have not been tested and no guarantee as to their operability or efficiency can be given Made with Metropix ©2019