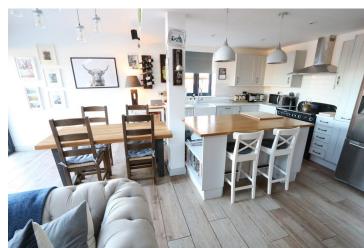

nd M40 motorways.

COUNCIL TAX Band F
TENURE Freehold

SERVICES Electricity and water on a meter

**BROADBAND** BT

GARDEN North westerly facing

### ITEMS INCLUDED IN THE SALE

Range cooker, dishwasher, carpets, curtains/blinds, fitted spot lights and shed in the garden

- X Data Cabling & Connection Installed
- X Semi Rural Location
- X Private Garden With Summerhouse







# HALL

7' 1" x 6' 5" (2.17m x 1.96m)

# **OPEN PLAN LIVING/KITCHEN/DINER**

23' 4" x 20' 0" (7.11m x 6.10m)

# **BEDROOM TWO**

11' 4" x 10' 2" (3.45m x 3.10m)

# **SHOWER ROOM**

8' 11" x 5' 9" (2.72m x 1.76m)

# **FIRST FLOOR**

## **BEDROOM ONE**

12' 9" x 10' 8" (3.89m x 3.26m)

## DRESSING ROOM/STUDY

10' 2" x 8' 3" (3.11m x 2.52m)

## **BATHROOM**

11' 2" x 10' 2" (3.41m x 3.09m)

PRIVATE REAR GARDEN

























GROUND FLOOR 1ST FLOOR

Whilst every attempt has been made to ensure the accuracy of the floor plan contained here, measurements of doors, windows, rooms and any other items are approximate and no responsibility is taken for any error, omission, or mis-statement. This plan is for illustrative purposes only and should be used as such by any prospective purchaser. The services, systems and appliances shown have not been tested and no guarantee as to their operability or efficiency can be given Made with Metropix ©2019