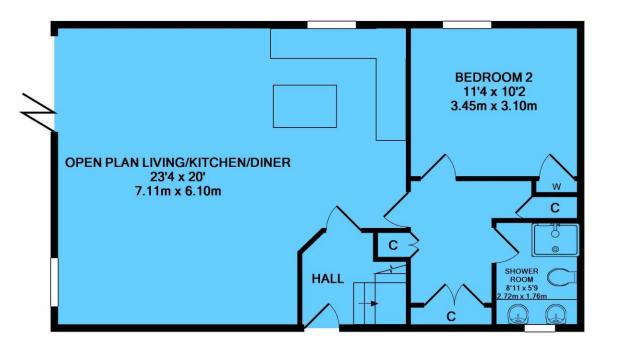

# HALL

7' 1" x 6' 5" (2.17m x 1.96m)

# **OPEN PLAN LIVING/KITCHEN/DINER**

23' 4" x 20' 0" (7.11m x 6.10m)

# **BEDROOM TWO**

11' 4" x 10' 2" (3.45m x 3.10m)

# **SHOWER ROOM**

8' 11" x 5' 9" (2.72m x 1.76m)