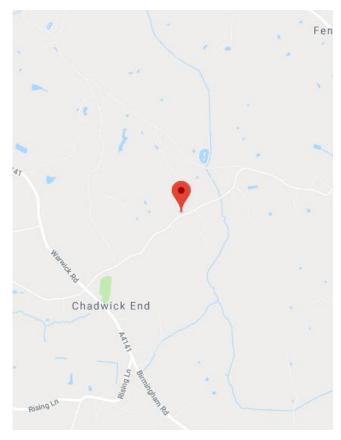

### PROPERTY LOCATION

The property is located on Sparrow Cock Lane which is adjacent with Oldwich Lane West. Chadwick End is a small hamlet located some two miles south of Knowle and contains local amenities including the popular Orange Tree Public House, village post office, village hall and transport services into Knowle and beyond. The larger village of Knowle is also within easy reach and contains a variety of excellent shops and schooling facilities, and the adjoining village of Dorridge provides commuter train services to Birmingham and London. Solihull town centre is some four miles distance with its excellent shopping, schooling and recreational facilities and, in addition, the National Exhibition Centre, Birmingham International Airport and Railway Station are within an approximate 15/20 minute drive, whilst the M42 provides fast links to the M1, M5, M6 and M40 motorways.