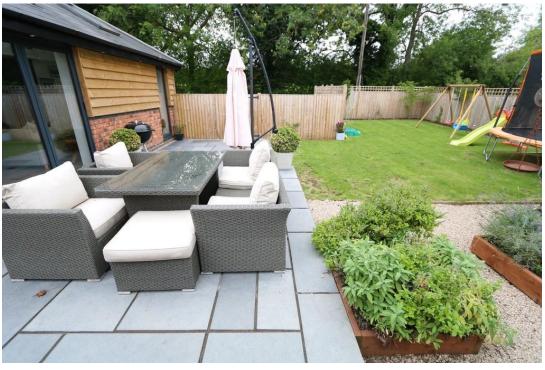

### PROPERTY OVERVIEW

Situated within the sought after village of Chadwick End, this two bedroom semi detached barn conversion was originally built in 2016 and offers extremely versatile accommodation. Number 2 The Barns is located on Sparrow Cock Lane and is part of a most individual and outstanding development built to the highest specification throughout. The property benefits from the balance of a ten year new build guarantee and is an individually designed semi detached barn which benefits from being located on a corner plot and affords a large gravelled and tarmacadam driveway with ample parking for multiple vehicles. Internal inspection is highly recommended to fully appreciate the specification and location of the property. Briefly the property affords:- driveway with tarmacadam and stone finish, oak canopy porch, entrance hallway, large open plan living / dining / kitchen with log burner and high end appliances, one double bedroom to the ground floor and luxury shower room. To the first floor is a double bedroom with dressing room/study and luxury bathroom with ample storage into the eaves. In addition, the property has been built to be as economically friendly as possible and benefits of underfloor heating throughout, Cat 6 data cabling and has BT Broadband. Accessed via bifold doors leading from the kitchen is a full width patio area and lawned garden which also provides access to a purpose built summer house.

# **OPEN PLAN LIVING/KITCHEN/DINER**

23' 4" x 20' 0" (7.11m x 6.10m)