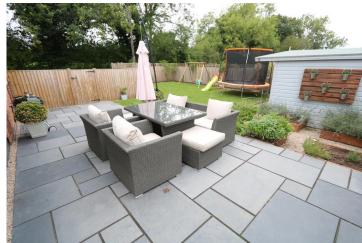

### PROPERTY OVERVIEW

Situated within the sought after village of Chadwick End, this two bedroom semi detached barn conversion was originally built in 2016 and offers extremely versatile accommodation. Number 2 The Barns is located on Sparrow Cock Lane and is part of a most individual and outstanding development built to the highest specification throughout. The property benefits from the balance of a ten year new build guarantee and is an individually designed semi detached barn which benefits from being located on a corner plot and affords a large gravelled and tarmacadam driveway with ample parking for multiple vehicles. Internal inspection is highly recommended to fully appreciate the specification and location of the property. Briefly the property affords:- driveway with tarmacadam and stone finish, oak canopy porch, entrance hallway, large open plan living / dining / kitchen with log burner and high end appliances, one double bedroom to the ground floor and luxury shower room. To the first floor is a double bedroom with dressing room/study and luxury bathroom with ample storage into the eaves. In addition, the property has been built to be as economically friendly as possible and benefits of underfloor heating throughout, Cat 6 data cabling and has BT Broadband. Accessed via bifold doors leading from the kitchen is a full width patio area and lawned garden which also provides access to a purpose built summer house.

COUNCIL TAX Band F
TENURE Freehold

SERVICES Electricity and water on a meter

**BROADBAND** BT

GARDEN North westerly facing