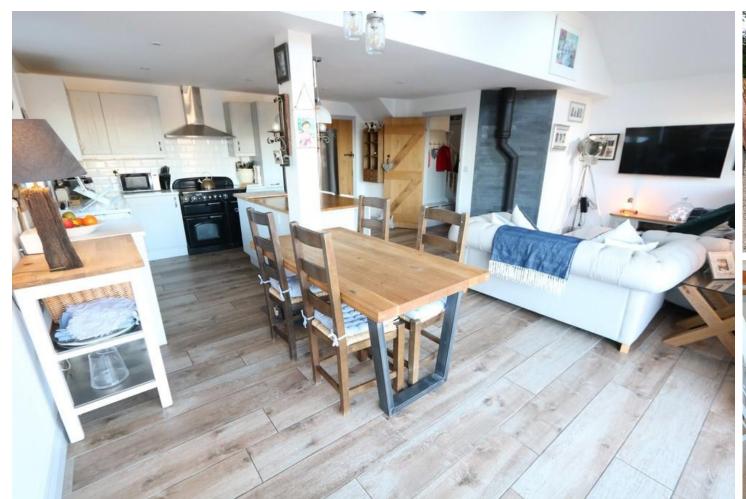

### PROPERTY OVERVIEW

Situated within the sought after village of Chadwick End, this two bedroom semi detached barn conversion was originally built in 2016 and offers extremely versatile accommodation. Number 2 The Barns is located on Sparrow Cock Lane and is part of a most individual and outstanding development built to the highest specification throughout. The property benefits from the balance of a ten year new build guarantee and is an individually designed semi detached barn which benefits from being located on a corner plot and affords a large gravelled and tarmacadam driveway with ample parking for multiple vehicles. Internal inspection is highly recommended to fully appreciate the specification and location of the property. Briefly the property affords:- driveway with tarmacadam and stone finish, oak canopy porch, entrance hallway, large open plan living / dining / kitchen with log burner and high end appliances, one double bedroom to the ground floor and luxury shower room. To the first floor is a double bedroom with dressing room/study and luxury bathroom with ample storage into the eaves. In addition, the property has been built to be as economically friendly as possible and benefits of underfloor heating throughout, Cat 6 data cabling and has BT Broadband. Accessed via bifold doors leading from the kitchen is a full width patio area and lawned garden which also provides access to a purpose built summer house.

# **OPEN PLAN LIVING/KITCHEN/DINER**

23' 4" x 20' 0" (7.11m x 6.10m)