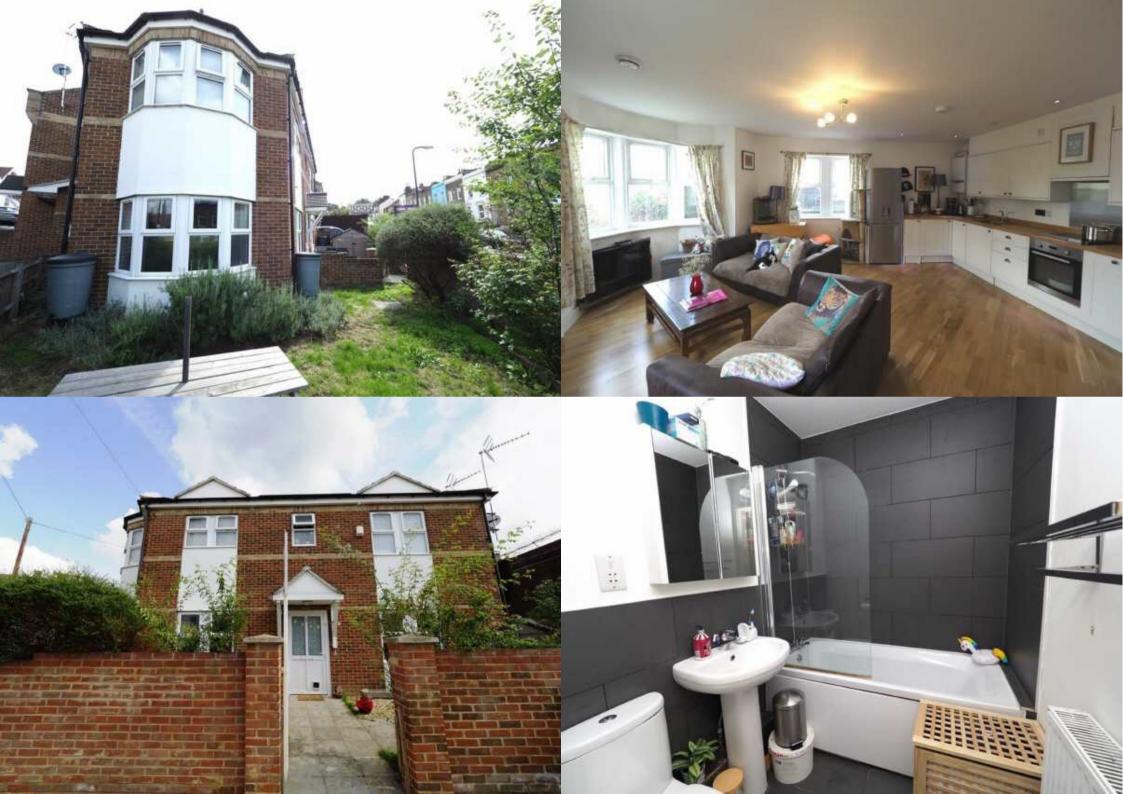

## Offers in excess of £250,000 Leasehold - share of freehold

Beaumont Gibbs a pleased to offer this one bedroom ground floor maisonette with private garden for sale ,this property comes with many desirable benefits including its own pathway and front door, "share of freehold", no service charge or ground rent, B rated energy performance certificate and is conveniently located for Plumstead station and local amenities. The accommodation comprises hallway, bedroom, bathroom and open plan lounge/kitchen area. Externally the property benefits from a private wrap around garden, due to the many features, benefits and price, Beaumont Gibbs recommend viewing at your earliest convenience.

#### **Room Measurements**

Lounge/Kitchen 19' x 18'5 (5.79m x 5.61m) Bedroom 12'1 x 12' (3.68m x 3.66m) Bathroom 6'5' x 5'3 (1.96m x 1.60m)