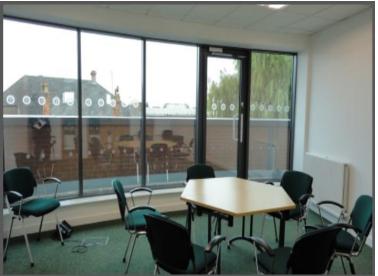

There are 12 offices located on the secure, self-contained, business floor which are accessed by lift or stairs and range from 20m² to 39m². Some offices overlook Red Lion Street and some have shared use of a balcony area and outside seating.

Conference facilities are available within the Red Lion Quarter Function Suite.

A serviced site makes sense for those who require the advantage of working in a professional environment without the hassle of running their own premises.