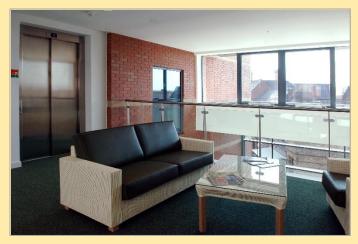

There are 12 offices located on the secure, self-contained, business floor which are accessed by lift or stairs and range from 20m² to 39m². Some offices overlook Red Lion Street and some have shared use of a balcony area and outside seating.

**FACILITIES** Various facilities are offered by Boston College as follows:

- RECEPTION
- LIFT TO ALL FLOORS
- KITCHEN
- QUIET SEATING AREAS
- MAILING HANDLING & DELIVERIES
- SECURITY
- PHOTOCOPIER
- CLEANING
- BICYCLE PARKING